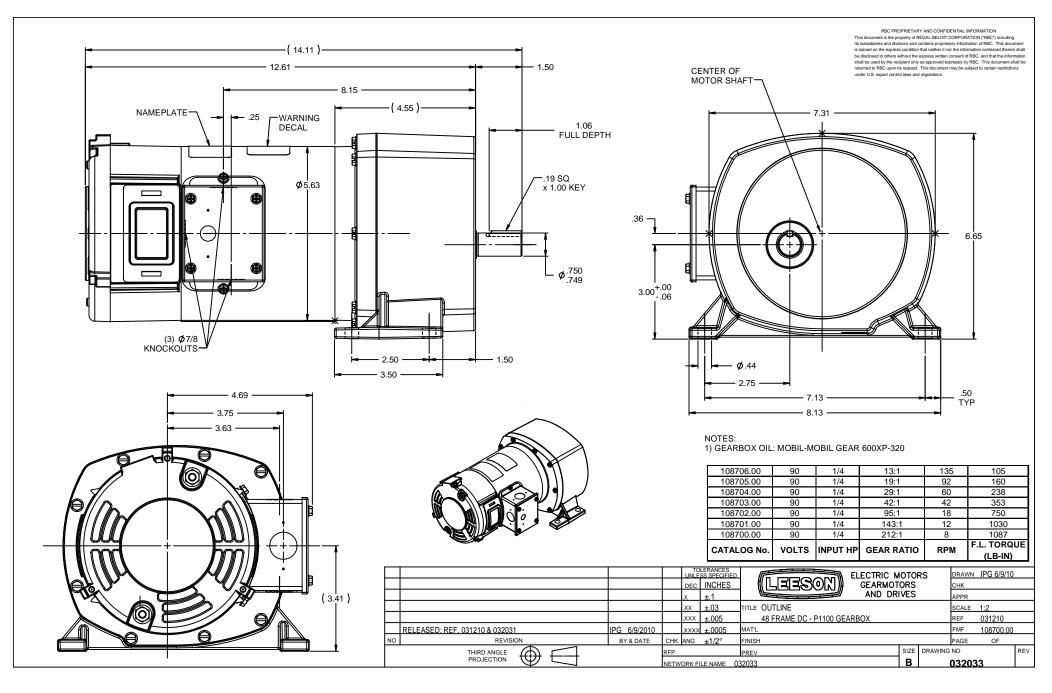

## **Technical Specifications**

| Rotation        | Reversible    | Mounting           | Special  |
|-----------------|---------------|--------------------|----------|
| Shaft Type      | Parallel      | Overall Length     | 14.11 in |
| Frame Length    | 4.97 in       | Shaft Diameter     | 0.750 in |
| Shaft Extension | 1.5 in        |                    |          |
| Outline Drawing | 032033-108702 | Connection Diagram | NONE     |