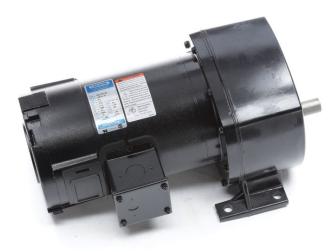

## **PRODUCT INFORMATION PACKET**

Model No: C4D17NZ18C Catalog No: 108701.00 ..1/4HP..12RPM.P1103-48.TENV.90V..DC.....C4D17NZ18C.P1100...143:1.DC GEARMOTORS FHP..1030LBIN..TRIPLE.... P1100 Series

Regal and Leeson are trademarks of Regal Beloit Corporation or one of its affiliated companies. ©2018 Regal Beloit Corporation, All Rights Reserved. MC017097E

## Product Information Packet: Model No: C4D17NZ18C, Catalog No:108701.00 ..1/4HP..12RPM.P1103-48.TENV.90V..DC.....C4D17NZ18C.P1100...143:1.DC GEARMOTORS FHP..1030LBIN..TRIPLE....

## **Nameplate Specifications**

| Output HP                  | 0.25 Нр                         | Output KW              | 0.19 kW    |
|----------------------------|---------------------------------|------------------------|------------|
| Voltage                    | 90 V                            | Current                | 2.7 A      |
| Speed                      | 12 rpm                          | Service Factor         | 1          |
| Efficiency                 | 60.4 %                          | Duty                   | Continuous |
| Insulation Class           | F                               | Frame                  | 48Y        |
| Enclosure                  | Totally Enclosed Non Ventilated | Overload Protector     | No         |
| Ambient Temperature        | 40 °C                           | Drive End Bearing Size | 6203       |
| Opp Drive End Bearing Size | 6203                            | UL                     | Recognized |
| CSA                        | Y                               | CE                     | N          |

## **Technical Specifications**

| Rotation        | Reversible    | Mounting           | Special  |
|-----------------|---------------|--------------------|----------|
| Shaft Type      | Parallel      | Overall Length     | 14.11 in |
| Frame Length    | 4.97 in       | Shaft Diameter     | 0.750 in |
| Shaft Extension | 1.5 in        |                    |          |
| Outline Drawing | 032033-108701 | Connection Diagram | NONE     |