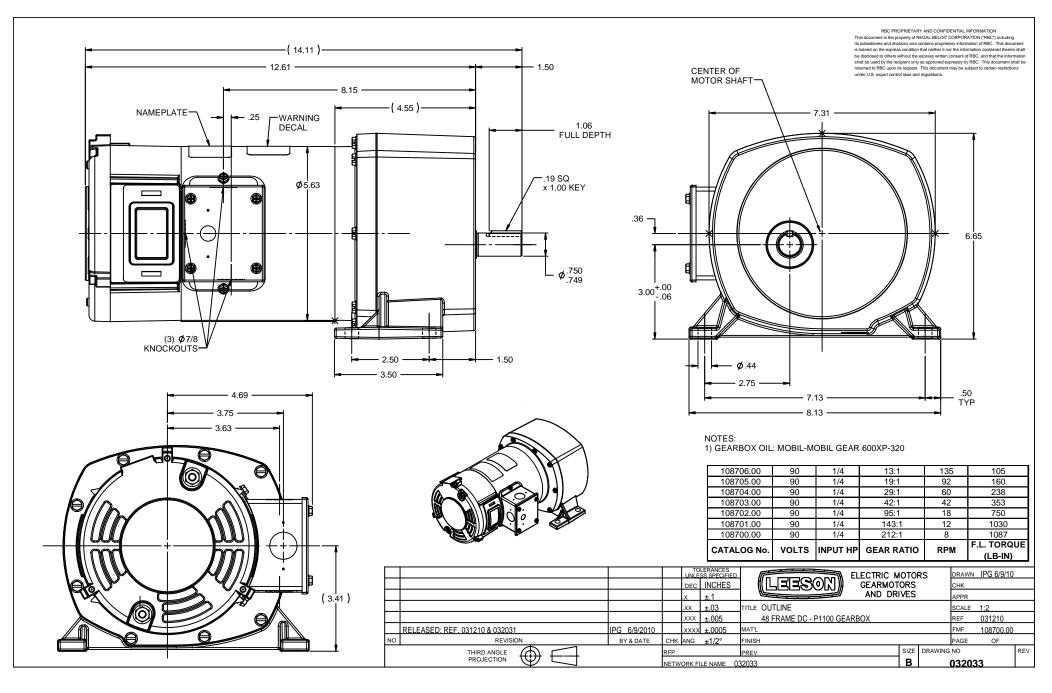

## **Technical Specifications**

| Rotation        | Reversible    | Mounting           | Special  |
|-----------------|---------------|--------------------|----------|
| Shaft Type      | Parallel      | Overall Length     | 14.11 in |
| Frame Length    | 4.97 in       | Shaft Diameter     | 0.750 in |
| Shaft Extension | 1.5 in        |                    |          |
| Outline Drawing | 032033-108701 | Connection Diagram | NONE     |