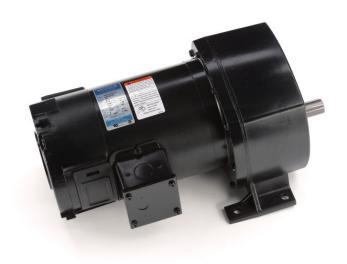

## PRODUCT INFORMATION PACKET

Model No: C4D17NZ17C Catalog No: 108700.00

..1/4HP..8RPM.P1103-48.TENV.90V..DC.....C4D17NZ17C.P1100...212:1.DC GEARMOTORS

FHP..1087LBIN..TRIPLE.... P1100 Series

Regal and Leeson are trademarks of Regal Beloit Corporation or one of its affiliated companies.

## **Nameplate Specifications**

| Output HP                  | 0.25 Hp                         | Output KW              | 0.19 kW    |
|----------------------------|---------------------------------|------------------------|------------|
| Voltage                    | 90 V                            | Current                | 2.7 A      |
| Speed                      | 8 rpm                           | Service Factor         | 1          |
| Efficiency                 | 56.5 %                          | Duty                   | Continuous |
| Insulation Class           | F                               | Frame                  | 48Y        |
| Enclosure                  | Totally Enclosed Non Ventilated | Overload Protector     | No         |
| Ambient Temperature        | 40 °C                           | Drive End Bearing Size | 6203       |
| Opp Drive End Bearing Size | 6203                            | UL                     | Recognized |
| CSA                        | Υ                               | CE                     | N          |
|                            |                                 |                        |            |

## **Technical Specifications**

| Rotation        | Reversible    | Mounting           | Special  |
|-----------------|---------------|--------------------|----------|
| Shaft Type      | Parallel      | Overall Length     | 14.11 in |
| Frame Length    | 4.97 in       | Shaft Diameter     | 0.750 in |
| Shaft Extension | 1.5 in        |                    |          |
| Outline Drawing | 032033-108700 | Connection Diagram | NONE     |