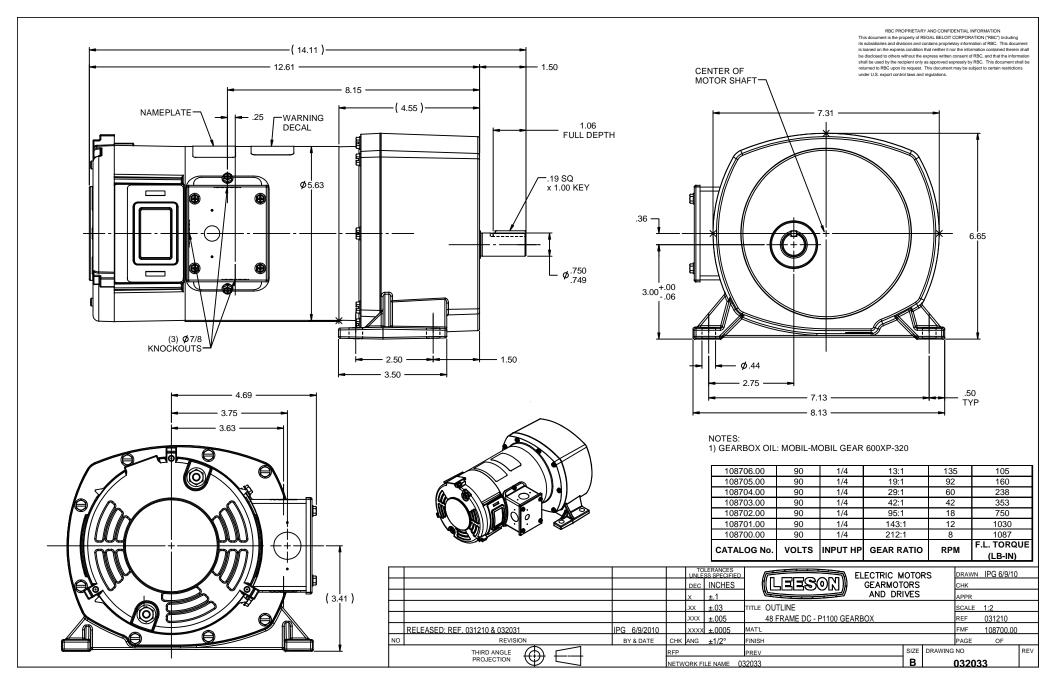

## **Technical Specifications**

| Rotation        | Reversible    | Mounting           | Special  |
|-----------------|---------------|--------------------|----------|
| Shaft Type      | Parallel      | Overall Length     | 14.11 in |
| Frame Length    | 4.97 in       | Shaft Diameter     | 0.750 in |
| Shaft Extension | 1.5 in        |                    |          |
| Outline Drawing | 032033-108700 | Connection Diagram | NONE     |