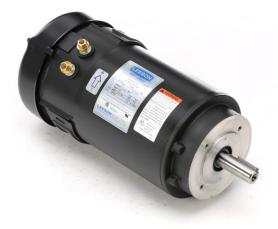

## **PRODUCT INFORMATION PACKET**

Model No: CI4D34FT6B Catalog No: 108457.00 ..1.1KW-1 1/2HP..3000RPM.80D.IP54.24V...S1.40C.1,0SF.SPECIAL.CI4D34FT6B..... Metric Motors

Regal and Leeson are trademarks of Regal Beloit Corporation or one of its affiliated companies. ©2018 Regal Beloit Corporation, All Rights Reserved. MC017097E

## **Nameplate Specifications**

| Output KW              | 1.1 kW     | Voltage                    | 24 V     |
|------------------------|------------|----------------------------|----------|
| Current                | 65.0 A     | Speed                      | 3000 rpm |
| Service Factor         | 1          | Efficiency                 | 74.6 %   |
| Duty                   | S1         | Insulation Class           | F        |
| Frame                  | 80D        | Enclosure                  | IP54     |
| Overload Protector     | No         | Ambient Temperature        | 40 °C    |
| Drive End Bearing Size | 6204       | Opp Drive End Bearing Size | 6203     |
| UL                     | Recognized | CSA                        | Y        |
| CE                     | Ν          |                            |          |

## **Technical Specifications**

| Rotation        | Reversible  | Mounting        | Special  |
|-----------------|-------------|-----------------|----------|
| Overall Length  | 15.64 in    | Frame Length    | 10.00 in |
| Shaft Diameter  | 0.750 in    | Shaft Extension | 2.05 in  |
| Outline Drawing | 031074-WL80 |                 |          |