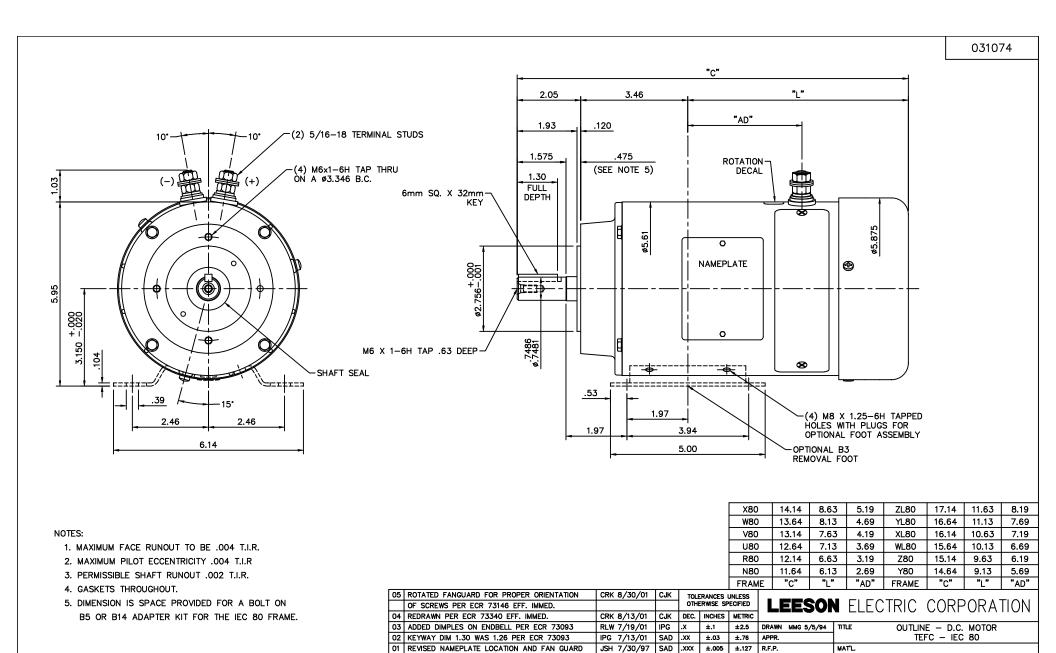

## **Technical Specifications**

| Rotation        | Reversible  | Mounting        | Special  |
|-----------------|-------------|-----------------|----------|
| Overall Length  | 15.64 in    | Frame Length    | 10.00 in |
| Shaft Diameter  | 0.750 in    | Shaft Extension | 2.05 in  |
| Outline Drawing | 031074-WL80 |                 |          |

1=2

030781

4D17FT6A

FINISH

REV.

05

DRAWING NO.

031074