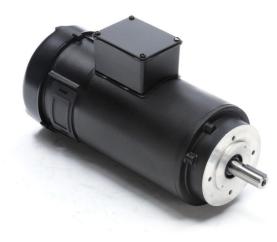

## **PRODUCT INFORMATION PACKET**

Model No: CI4D17FT3D Catalog No: 108371.00 ..1.1KW-1 1/2HP..1800RPM.80.IP54.180V...S1.40C.1,0SF.SPECIAL.CI4D17FT3D.....DC METRIC...... Metric Motors

Regal and Leeson are trademarks of Regal Beloit Corporation or one of its affiliated companies. ©2018 Regal Beloit Corporation, All Rights Reserved. MC017097E

## Product Information Packet: Model No: CI4D17FT3D, Catalog No:108371.00 ..1.1KW-1 1/2HP..1800RPM.80.IP54.180V...S1.40C.1,0SF.SPECIAL.CI4D17FT3D.....DC METRIC......

## **Nameplate Specifications**

| Output KW              | 1.5 kW     | Voltage                    | 180 V    |
|------------------------|------------|----------------------------|----------|
| Current                | 9.0 A      | Speed                      | 1800 rpm |
| Service Factor         | 1          | Efficiency                 | 86.5 %   |
| Duty                   | S1         | Insulation Class           | н        |
| Frame                  | 80         | Enclosure                  | IP54     |
| Overload Protector     | No         | Ambient Temperature        | 40 °C    |
| Drive End Bearing Size | 6204       | Opp Drive End Bearing Size | 6203     |
| UL                     | Recognized | CSA                        | Y        |
| CE                     | Y          |                            |          |