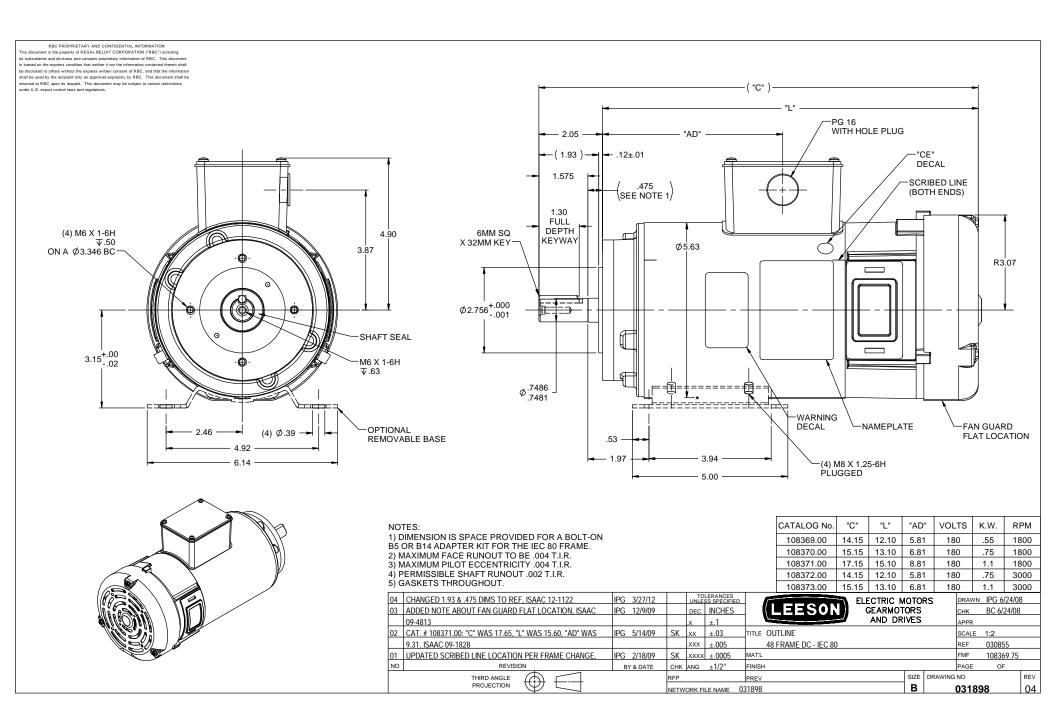

## **Technical Specifications**

| Rotation        | Reversible    | Mounting        | Special |  |
|-----------------|---------------|-----------------|---------|--|
| Overall Length  | 17.15 in      | Frame Length    | 9.47 in |  |
| Shaft Diameter  | 0.750 in      | Shaft Extension | 2.05 in |  |
| Outline Drawing | 031898-108371 |                 |         |  |