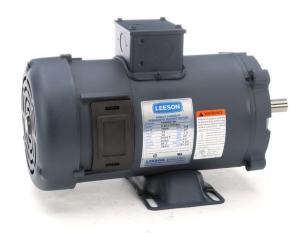

## PRODUCT INFORMATION PACKET

Model No: C4D17FK8D Catalog No: 108052.00

3/4HP.1800RPM.S56C.TEFC.24V.CONT.40C.1.0SF.RIGID C.DC NEMA LOW VOLTAGE.C4D17FK8D

Low Voltage

Regal and Leeson are trademarks of Regal Beloit Corporation or one of its affiliated companies.

## **Nameplate Specifications**

| Output HP                  | 0.75 Hp                     | Output KW              | 0.56 kW    |
|----------------------------|-----------------------------|------------------------|------------|
| Voltage                    | 24 V                        | Current                | 29.0 A     |
| Speed                      | 1800 rpm                    | Service Factor         | 1          |
| Efficiency                 | 77 %                        | Duty                   | Continuous |
| Insulation Class           | F                           | Frame                  | S56C       |
| Enclosure                  | Totally Enclosed Fan Cooled | Overload Protector     | No         |
| Ambient Temperature        | 40 °C                       | Drive End Bearing Size | 6203       |
| Opp Drive End Bearing Size | 6203                        | UL                     | Recognized |
| CSA                        | Υ                           | CE                     | N          |
|                            |                             |                        |            |

## **Technical Specifications**

| Rotation        | Reversible    | Mounting        | Rigid C base |
|-----------------|---------------|-----------------|--------------|
| Overall Length  | 12.82 in      | Frame Length    | 5.47 in      |
| Shaft Diameter  | 0.625 in      | Shaft Extension | 2.06 in      |
| Outline Drawing | 031891-108052 |                 |              |