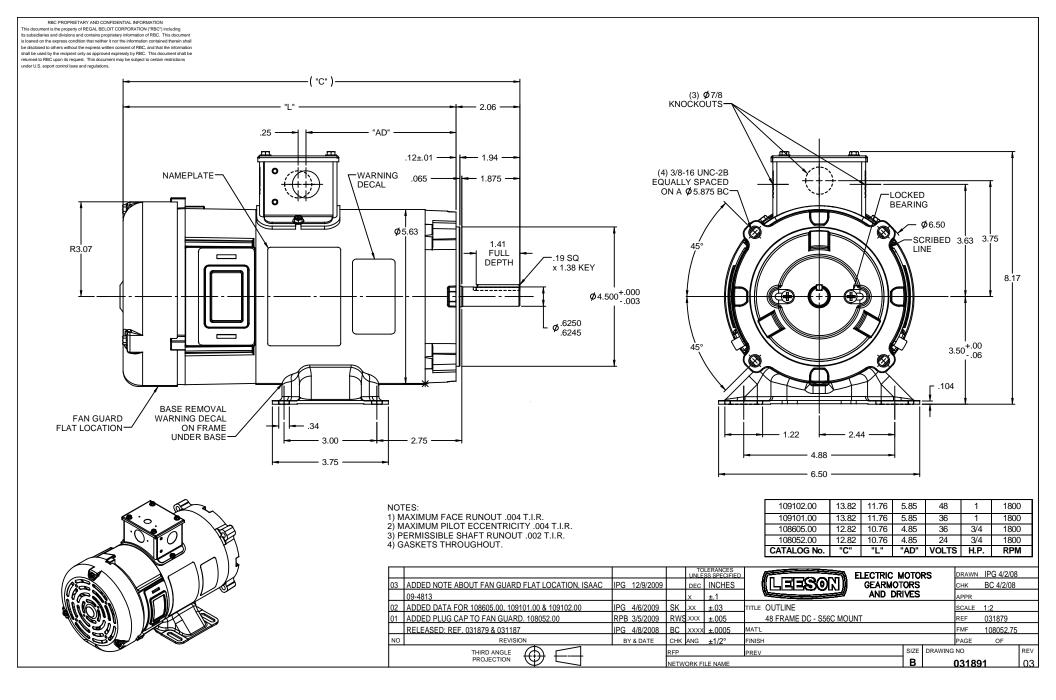

## **Technical Specifications**

| Rotation        | Reversible    | Mounting        | Rigid C base |
|-----------------|---------------|-----------------|--------------|
| Overall Length  | 12.82 in      | Frame Length    | 5.47 in      |
| Shaft Diameter  | 0.625 in      | Shaft Extension | 2.06 in      |
| Outline Drawing | 031891-108052 |                 |              |