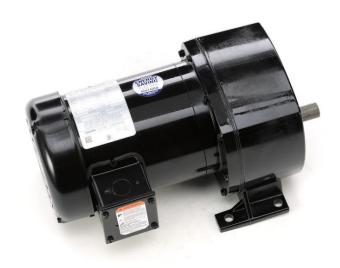

## PRODUCT INFORMATION PACKET

Model No: C4T17FZ46B Catalog No: 107037.00

P1100...6:1.288RPM.100LBIN..5HP.48...AC GEARMOTORS FHP.208-230/460V.3PH.60HZ.TEFC.C4T17FZ46B P1100 Series

Regal and Leeson are trademarks of Regal Beloit Corporation or one of its affiliated companies.

## **Nameplate Specifications**

| Output HP                  | 0.50 Hp                     | Output KW              | 0.37 kW       |
|----------------------------|-----------------------------|------------------------|---------------|
| Frequency                  | 60 Hz                       | Voltage                | 208-230/460 V |
| Current                    | 2.0/1.0 A                   | Speed                  | 288 rpm       |
| Service Factor             | 1.15                        | Phase                  | 3             |
| Duty                       | Continuous                  | Insulation Class       | F             |
| KVA Code                   | К                           | Frame                  | 48            |
| Enclosure                  | Totally Enclosed Fan Cooled | Overload Protector     | No            |
| Ambient Temperature        | 40 °C                       | Drive End Bearing Size | 6203          |
| Opp Drive End Bearing Size | 6203                        | UL                     | Recognized    |
|                            |                             |                        |               |

## **Technical Specifications**

| Rotation        | Reversible | Mounting           | Special   |
|-----------------|------------|--------------------|-----------|
| Shaft Type      | Parallel   | Overall Length     | 13.42 in  |
| Frame Length    | 5.50 in    | Shaft Diameter     | 0.750 in  |
| Shaft Extension | 1.5 in     |                    |           |
| Outline Drawing | 031837-550 | Connection Diagram | 005010.01 |