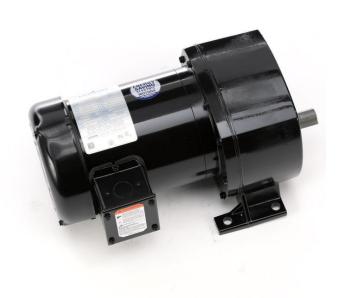

## PRODUCT INFORMATION PACKET

Model No: C4T17FZ49B Catalog No: 107033.00

P1100...42:1.41RPM.700LBIN..5HP.48Y...AC GEARMOTORS FHP.208-230/460V.3PH.60HZ.TEFC.C4T17FZ49B P1100 Series

Regal and Leeson are trademarks of Regal Beloit Corporation or one of its affiliated companies.

## **Nameplate Specifications**

| Output HP                  | 0.50 Hp                     | Output KW              | 0.37 kW       |
|----------------------------|-----------------------------|------------------------|---------------|
| Frequency                  | 60 Hz                       | Voltage                | 208-230/460 V |
| Current                    | 2.0/1.0 A                   | Speed                  | 41 rpm        |
| Service Factor             | 1.15                        | Phase                  | 3             |
| Duty                       | Continuous                  | Insulation Class       | F             |
| KVA Code                   | К                           | Frame                  | 48Y           |
| Enclosure                  | Totally Enclosed Fan Cooled | Overload Protector     | No            |
| Ambient Temperature        | 40 °C                       | Drive End Bearing Size | 6203          |
| Opp Drive End Bearing Size | 6203                        | UL                     | Recognized    |
| CSA                        | Υ                           | CE                     | N             |
|                            |                             |                        |               |

## **Technical Specifications**

| Rotation        | Reversible | Mounting           | Special   |
|-----------------|------------|--------------------|-----------|
| Shaft Type      | Parallel   | Overall Length     | 13.42 in  |
| Frame Length    | 5.50 in    | Shaft Diameter     | 0.750 in  |
| Shaft Extension | 1.5 in     |                    |           |
| Outline Drawing | 031837-550 | Connection Diagram | 005010.01 |