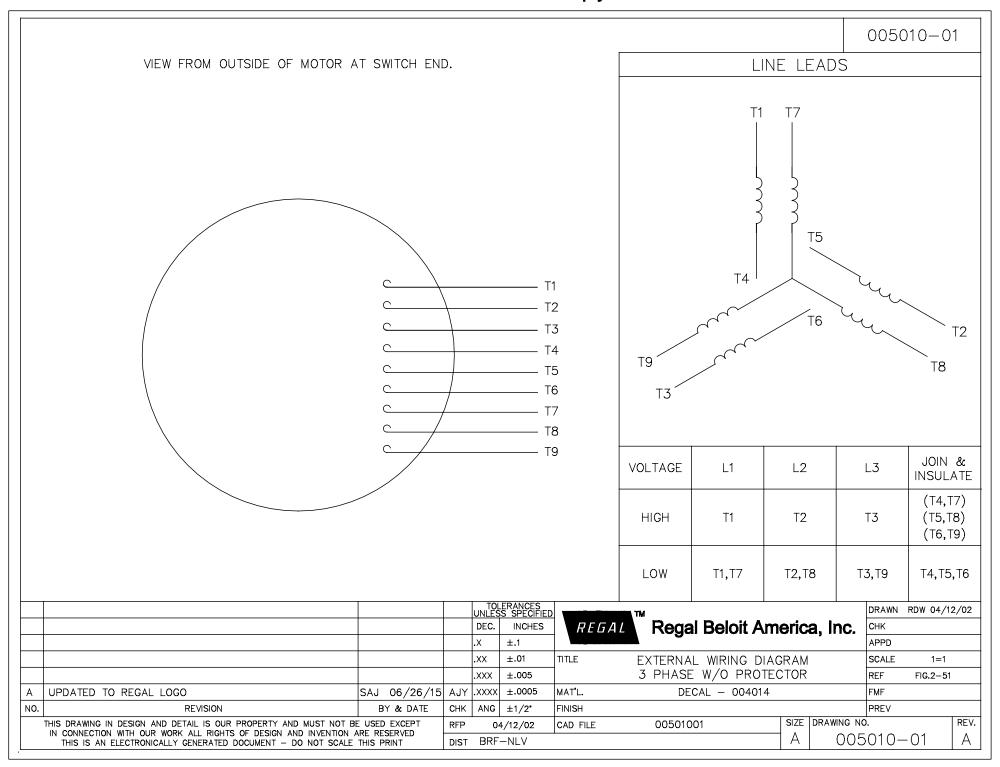

## **Technical Specifications**

| Rotation        | Reversible | Mounting           | Special   |
|-----------------|------------|--------------------|-----------|
| Shaft Type      | Parallel   | Overall Length     | 13.42 in  |
| Frame Length    | 5.50 in    | Shaft Diameter     | 0.750 in  |
| Shaft Extension | 1.5 in     |                    |           |
| Outline Drawing | 031837-550 | Connection Diagram | 005010.01 |