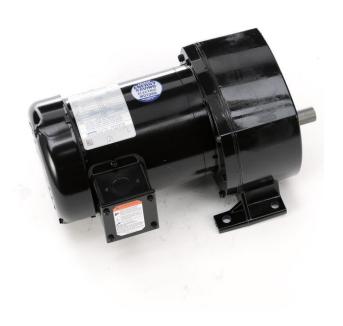

## PRODUCT INFORMATION PACKET

Model No: C4T17FZ48B Catalog No: 107032.00

P1100...79:1.22RPM.1105LBIN..5HP.48Y...AC GEARMOTORS FHP.208-230/460V.3PH.60HZ.TEFC.C4T17FZ48B P1100 Series

Regal and Leeson are trademarks of Regal Beloit Corporation or one of its affiliated companies.

## **Nameplate Specifications**

| Output HP                  | 0.50 Hp                     | Output KW              | 0.37 kW       |
|----------------------------|-----------------------------|------------------------|---------------|
| Frequency                  | 60 Hz                       | Voltage                | 208-230/460 V |
| Current                    | 2.0/1.0 A                   | Speed                  | 22 rpm        |
| Service Factor             | 1.15                        | Phase                  | 3             |
| Duty                       | Continuous                  | Insulation Class       | F             |
| KVA Code                   | К                           | Frame                  | 48Y           |
| Enclosure                  | Totally Enclosed Fan Cooled | Overload Protector     | No            |
| Ambient Temperature        | 40 °C                       | Drive End Bearing Size | 6203          |
|                            |                             |                        |               |
| Opp Drive End Bearing Size | 6203                        | UL                     | Recognized    |

## **Technical Specifications**

| Rotation        | Reversible | Mounting           | Special   |
|-----------------|------------|--------------------|-----------|
| Shaft Type      | Parallel   | Overall Length     | 13.42 in  |
| Frame Length    | 5.50 in    | Shaft Diameter     | 0.750 in  |
| Shaft Extension | 1.5 in     |                    |           |
| Outline Drawing | 031837-550 | Connection Diagram | 005010.01 |