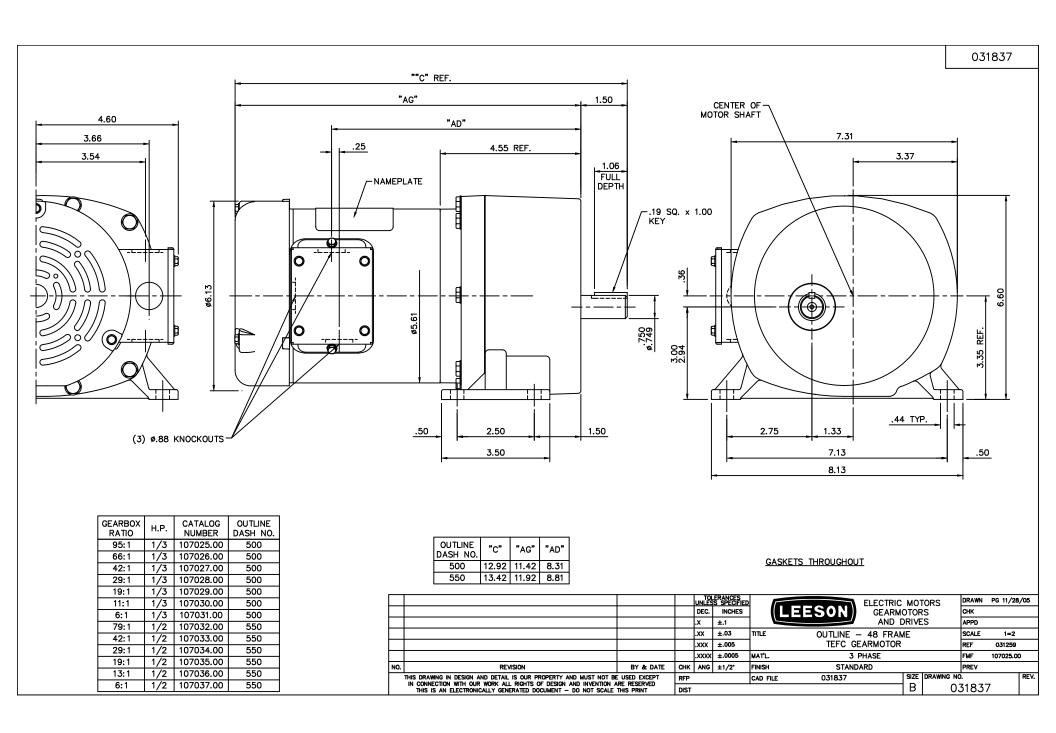

## **Technical Specifications**

| Rotation        | Reversible | Mounting           | Special   |
|-----------------|------------|--------------------|-----------|
| Shaft Type      | Parallel   | Overall Length     | 13.42 in  |
| Frame Length    | 5.50 in    | Shaft Diameter     | 0.750 in  |
| Shaft Extension | 1.5 in     |                    |           |
| Outline Drawing | 031837-550 | Connection Diagram | 005010.01 |