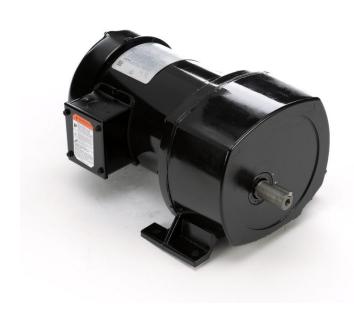

## PRODUCT INFORMATION PACKET

Model No: C4T17FZ58B Catalog No: 107031.00

P1100...6:1.288RPM.70LBIN..33HP.48Y...AC GEARMOTORS FHP.208-230/460V.3PH.60HZ.TEFC.C4T17FZ58B P1100 Series

Regal and Leeson are trademarks of Regal Beloit Corporation or one of its affiliated companies.

## **Nameplate Specifications**

| Output HP                     | 0.33 Hp                           | Output KW                                  | 0.25 kW       |
|-------------------------------|-----------------------------------|--------------------------------------------|---------------|
| Frequency                     | 60 Hz                             | Voltage                                    | 208-230/460 V |
| Current                       | 1.6/0.80 A                        | Speed                                      | 288 rpm       |
| Service Factor                | 1.15                              | Phase                                      | 3             |
| Duty                          | Continuous                        | Insulation Class                           | F             |
| KVA Code                      | L                                 | Frame                                      | 48Y           |
|                               |                                   |                                            |               |
| Enclosure                     | Totally Enclosed Fan Cooled       | Overload Protector                         | No            |
| Enclosure Ambient Temperature | Totally Enclosed Fan Cooled 40 °C | Overload Protector  Drive End Bearing Size | No<br>6203    |
|                               |                                   |                                            |               |