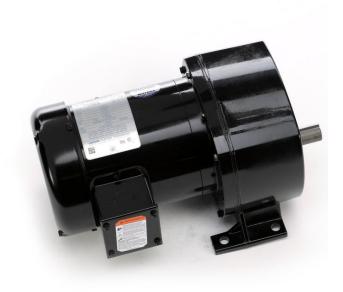

## PRODUCT INFORMATION PACKET

Model No: C4T17FZ57B Catalog No: 107030.00

P1100...11:1.157RPM.125LBIN..33HP.48Y...AC GEARMOTORS FHP.208-230/460V.3PH.60HZ.TEFC.C4T17FZ57B P1100 Series

Regal and Leeson are trademarks of Regal Beloit Corporation or one of its affiliated companies.

## **Nameplate Specifications**

| Output HP                     | 0.33 Hp                           | Output KW                                  | 0.25 kW       |
|-------------------------------|-----------------------------------|--------------------------------------------|---------------|
| Frequency                     | 60 Hz                             | Voltage                                    | 208-230/460 V |
| Current                       | 1.6/0.80 A                        | Speed                                      | 157 rpm       |
| Service Factor                | 1.15                              | Phase                                      | 3             |
| Duty                          | Continuous                        | Insulation Class                           | F             |
| KVA Code                      | L                                 | Frame                                      | 48Y           |
|                               |                                   |                                            |               |
| Enclosure                     | Totally Enclosed Fan Cooled       | Overload Protector                         | No            |
| Enclosure Ambient Temperature | Totally Enclosed Fan Cooled 40 °C | Overload Protector  Drive End Bearing Size | No<br>6203    |
|                               |                                   |                                            |               |