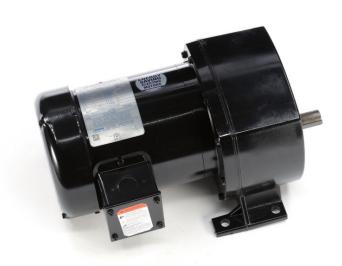

## PRODUCT INFORMATION PACKET

Model No: C4T17FZ56B Catalog No: 107029.00

P1100...19:1.91RPM.224LBIN..33HP.48Y...AC GEARMOTORS FHP.208-230/460V.3PH.60HZ.TEFC.C4T17FZ56B P1100 Series

Regal and Leeson are trademarks of Regal Beloit Corporation or one of its affiliated companies.

## **Nameplate Specifications**

| Output HP                  | 0.33 Hp                     | Output KW              | 0.25 kW       |
|----------------------------|-----------------------------|------------------------|---------------|
| Frequency                  | 60 Hz                       | Voltage                | 208-230/460 V |
| Current                    | 1.6/0.80 A                  | Speed                  | 91 rpm        |
| Service Factor             | 1.15                        | Phase                  | 3             |
| Duty                       | Continuous                  | Insulation Class       | F             |
| KVA Code                   | L                           | Frame                  | 48Y           |
| Enclosure                  | Totally Enclosed Fan Cooled | Overload Protector     | No            |
| Ambient Temperature        | 40 °C                       | Drive End Bearing Size | 6203          |
| Opp Drive End Bearing Size | 6203                        | UL                     | Recognized    |
| CSA                        | Υ                           | CE                     | N             |

## **Technical Specifications**

| Rotation        | Reversible | Mounting           | Special   |
|-----------------|------------|--------------------|-----------|
| Shaft Type      | Parallel   | Overall Length     | 12.92 in  |
| Frame Length    | 5.00 in    | Shaft Diameter     | 0.750 in  |
| Shaft Extension | 1.5 in     |                    |           |
| Outline Drawing | 031837-500 | Connection Diagram | 005010.01 |