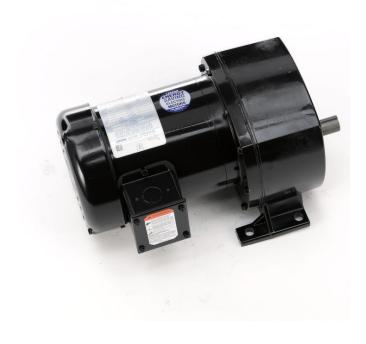

## PRODUCT INFORMATION PACKET

Model No: C4T17FZ54B Catalog No: 107027.00

P1100...42:1.41RPM.461LBIN..33HP.48Y...AC GEARMOTORS FHP.208-230/460V.3PH.60HZ.TEFC.C4T17FZ54B P1100 Series

Regal and Leeson are trademarks of Regal Beloit Corporation or one of its affiliated companies.

## **Nameplate Specifications**

| Output HP                                      | 0.33 Hp                     | Output KW                  | 0.25 kW       |
|------------------------------------------------|-----------------------------|----------------------------|---------------|
| Frequency                                      | 60 Hz                       | Voltage                    | 208-230/460 V |
| Current                                        | 1.6/0.80 A                  | Speed                      | 41 rpm        |
| Service Factor                                 | 1.15                        | Phase                      | 3             |
| Duty                                           | Continuous                  | Insulation Class           | F             |
| KVA Code                                       | L                           | Frame                      | 48Y           |
| Enclosure                                      | Totally Enclosed Fan Cooled | Overload Protector         | No            |
|                                                |                             |                            |               |
| Ambient Temperature                            | 40 °C                       | Drive End Bearing Size     | 6203          |
| Ambient Temperature Opp Drive End Bearing Size | 40 °C<br>6203               | Drive End Bearing Size  UL | Recognized    |

## **Technical Specifications**

| Rotation        | Reversible | Mounting           | Special   |
|-----------------|------------|--------------------|-----------|
| Shaft Type      | Parallel   | Overall Length     | 12.92 in  |
| Frame Length    | 5.00 in    | Shaft Diameter     | 0.750 in  |
| Shaft Extension | 1.5 in     |                    |           |
| Outline Drawing | 031837-500 | Connection Diagram | 005010.01 |