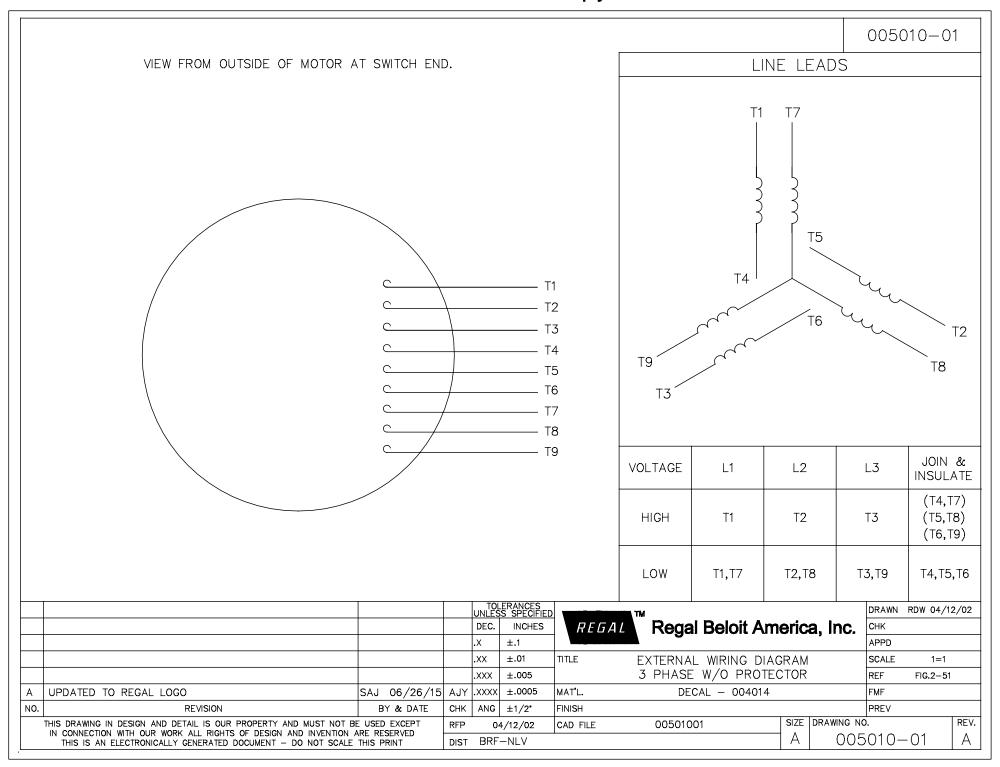

## **Technical Specifications**

| Rotation        | Reversible | Mounting           | Special   |
|-----------------|------------|--------------------|-----------|
| Shaft Type      | Parallel   | Overall Length     | 12.92 in  |
| Frame Length    | 5.00 in    | Shaft Diameter     | 0.750 in  |
| Shaft Extension | 1.5 in     |                    |           |
| Outline Drawing | 031837-500 | Connection Diagram | 005010.01 |