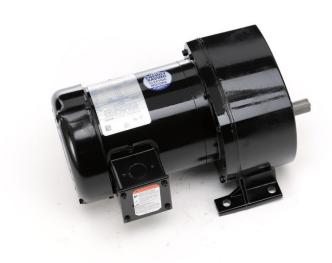

## PRODUCT INFORMATION PACKET

Model No: C4T17FZ47B Catalog No: 107025.00

P1100...95:1.18RPM.1089LBIN..33HP.48Y...AC GEARMOTORS FHP.208-230/460V.3PH.60HZ.TEFC.C4T17FZ47B

P1100 Series

Regal and Leeson are trademarks of Regal Beloit Corporation or one of its affiliated companies.

## **Nameplate Specifications**

| Output HP           | 0.33 Hp                     | Output KW                                  | 0.25 kW       |
|---------------------|-----------------------------|--------------------------------------------|---------------|
| Frequency           | 60 Hz                       | Voltage                                    | 208-230/460 V |
| Current             | 1.6/0.80 A                  | Speed                                      | 18 rpm        |
| Service Factor      | 1.15                        | Phase                                      | 3             |
| Duty                | Continuous                  | Insulation Class                           | F             |
| KVA Code            | L                           | Frame                                      | 48Y           |
| Enclosure           |                             |                                            |               |
| Liiciosure          | Totally Enclosed Fan Cooled | Overload Protector                         | No            |
| Ambient Temperature | 40 °C                       | Overload Protector  Drive End Bearing Size | No<br>6203    |
|                     |                             |                                            |               |

## **Technical Specifications**

| Rotation        | Reversible | Mounting           | Special   |
|-----------------|------------|--------------------|-----------|
| Shaft Type      | Parallel   | Overall Length     | 12.92 in  |
| Frame Length    | 5.00 in    | Shaft Diameter     | 0.750 in  |
| Shaft Extension | 1.5 in     |                    |           |
| Outline Drawing | 031837-500 | Connection Diagram | 005010.01 |