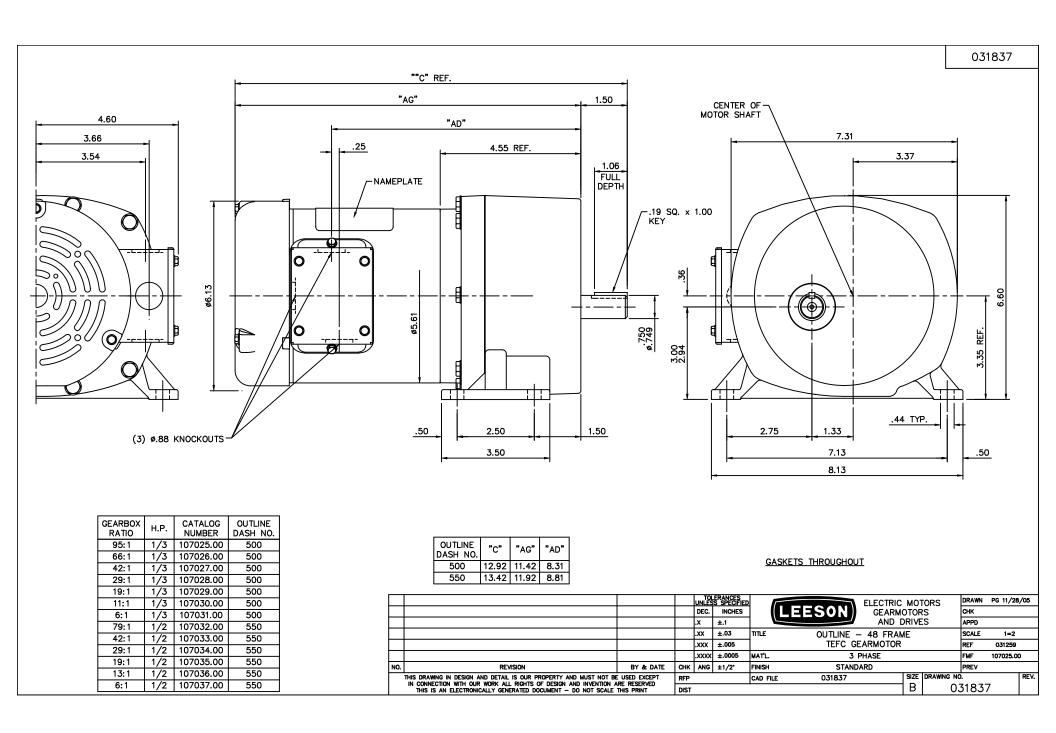

## **Technical Specifications**

| Rotation        | Reversible | Mounting           | Special   |
|-----------------|------------|--------------------|-----------|
| Shaft Type      | Parallel   | Overall Length     | 12.92 in  |
| Frame Length    | 5.00 in    | Shaft Diameter     | 0.750 in  |
| Shaft Extension | 1.5 in     |                    |           |
| Outline Drawing | 031837-500 | Connection Diagram | 005010.01 |