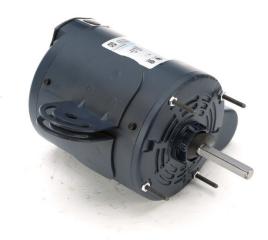

## PRODUCT INFORMATION PACKET

Model No: A4P11NZ77A

Catalog No: 103718.00

..1/3HP..1200RPM.48Y.TEAO.115V.1PH.60HZ.CONT.40C.1.0SF.YOKE......FAN.......

Pedestal Fan

Regal and Leeson are trademarks of Regal Beloit Corporation or one of its affiliated companies.

## **Nameplate Specifications**

| Output HP                  | 0.33 Hp                   | Output KW              | 0.25 kW                   |
|----------------------------|---------------------------|------------------------|---------------------------|
| Frequency                  | 60 Hz                     | Voltage                | 115 V                     |
| Current                    | 4.2 A                     | Speed                  | 1075 rpm                  |
| Service Factor             | 1                         | Phase                  | 1                         |
| Efficiency                 | 62.4 %                    | Duty                   | Continuous                |
| Insulation Class           | В                         | Design Code            | N                         |
| KVA Code                   | L                         | Frame                  | 48Z                       |
| Enclosure                  | Totally Enclosed Air Over | Overload Protector     | Automatic Lock Rotor Only |
| Ambient Temperature        | 40 °C                     | Drive End Bearing Size | 6203                      |
| Opp Drive End Bearing Size | 6203                      | UL                     | Recognized                |
| CSA                        | Υ                         | CE                     | N                         |
|                            |                           |                        |                           |

## **Technical Specifications**

| Electrical Type       | Permanent Split Capacitor | Starting Method       | Across The Line            |
|-----------------------|---------------------------|-----------------------|----------------------------|
| Poles                 | 6                         | Rotation              | Selective Counterclockwise |
| Mounting              | Round - Swing Arm         | Motor Orientation     | HORIZONTAL                 |
| Drive End Bearing     | BALL                      | Opp Drive End Bearing | BALL                       |
| Frame Material        | Rolled Steel              | Shaft Type            | Single Special Extension   |
| Overall Length        | 10.06 in                  | Frame Length          | 5.25 in                    |
| Shaft Diameter        | 0.625 in                  | Shaft Extension       | 2.5 in                     |
| Assembly/Box Mounting | F1 ONLY                   |                       |                            |
| Outline Drawing       | A-SS403995LE-525          | Connection Diagram    | A-005548.01                |