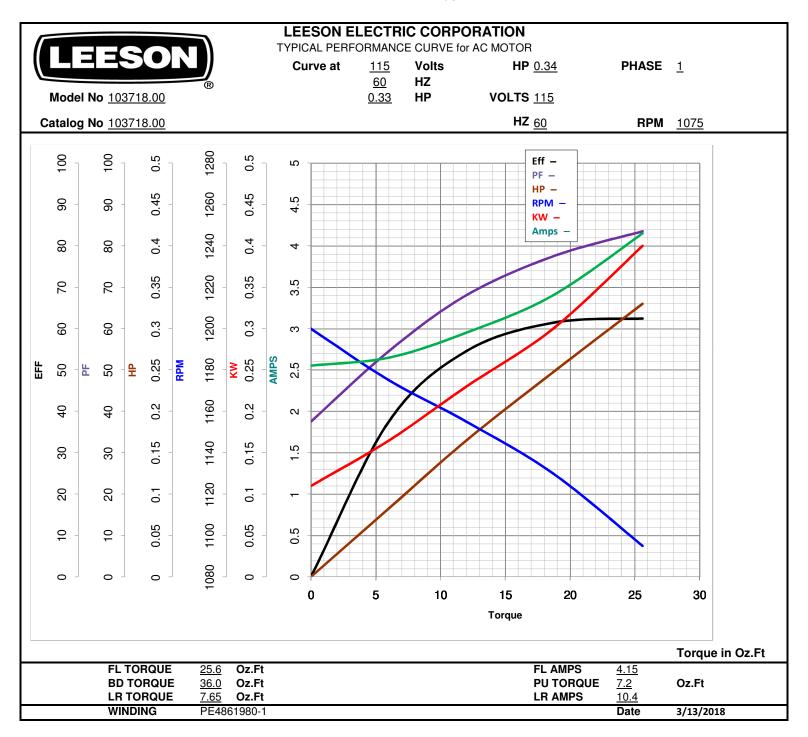

## **Nameplate Specifications**

| Output HP                  | 0.33 Hp                   | Output KW              | 0.25 kW                   |
|----------------------------|---------------------------|------------------------|---------------------------|
| Frequency                  | 60 Hz                     | Voltage                | 115 V                     |
| Current                    | 4.2 A                     | Speed                  | 1075 rpm                  |
| Service Factor             | 1                         | Phase                  | 1                         |
| Efficiency                 | 62.4 %                    | Duty                   | Continuous                |
| Insulation Class           | В                         | Design Code            | N                         |
| KVA Code                   | L                         | Frame                  | 48Z                       |
| Enclosure                  | Totally Enclosed Air Over | Overload Protector     | Automatic Lock Rotor Only |
| Ambient Temperature        | 40 °C                     | Drive End Bearing Size | 6203                      |
| Opp Drive End Bearing Size | 6203                      | UL                     | Recognized                |
| CSA                        | Υ                         | CE                     | N                         |
|                            |                           |                        |                           |