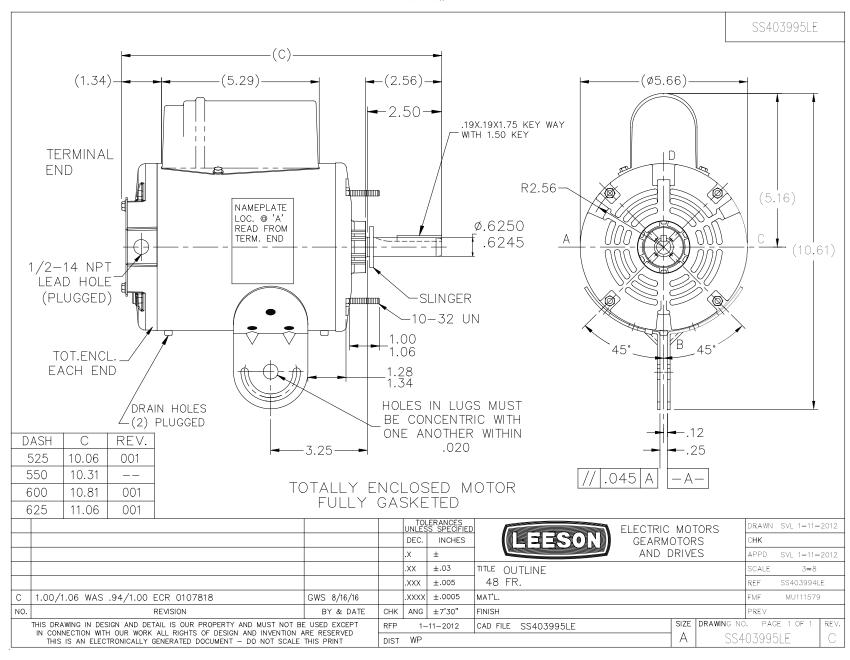

## **Technical Specifications**

| Electrical Type       | Permanent Split Capacitor | Starting Method       | Across The Line            |
|-----------------------|---------------------------|-----------------------|----------------------------|
| Poles                 | 6                         | Rotation              | Selective Counterclockwise |
| Mounting              | Round - Swing Arm         | Motor Orientation     | HORIZONTAL                 |
| Drive End Bearing     | BALL                      | Opp Drive End Bearing | BALL                       |
| Frame Material        | Rolled Steel              | Shaft Type            | Single Special Extension   |
| Overall Length        | 10.06 in                  | Frame Length          | 5.25 in                    |
| Shaft Diameter        | 0.625 in                  | Shaft Extension       | 2.5 in                     |
| Assembly/Box Mounting | F1 ONLY                   |                       |                            |
| Outline Drawing       | A-SS403995LE-525          | Connection Diagram    | A-005548.01                |