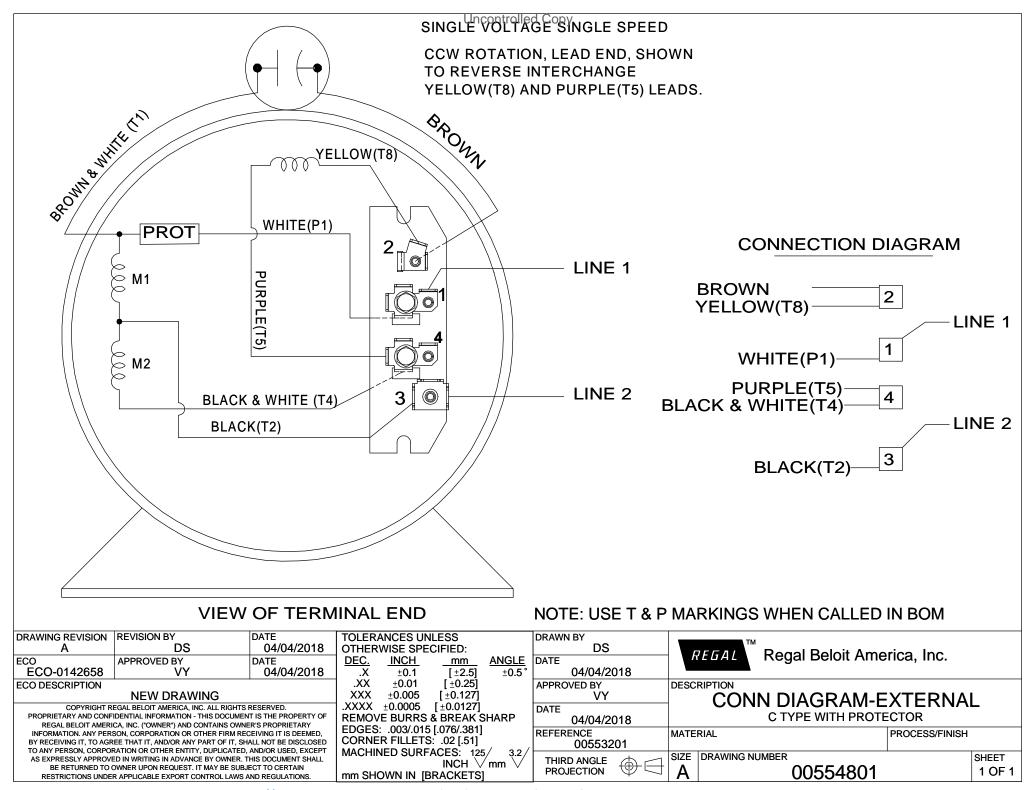

## **Technical Specifications**

| Electrical Type       | Permanent Split Capacitor | Starting Method       | Across The Line            |
|-----------------------|---------------------------|-----------------------|----------------------------|
| Poles                 | 6                         | Rotation              | Selective Counterclockwise |
| Mounting              | Round - Swing Arm         | Motor Orientation     | HORIZONTAL                 |
| Drive End Bearing     | BALL                      | Opp Drive End Bearing | BALL                       |
| Frame Material        | Rolled Steel              | Shaft Type            | Single Special Extension   |
| Overall Length        | 10.06 in                  | Frame Length          | 5.25 in                    |
| Shaft Diameter        | 0.625 in                  | Shaft Extension       | 2.5 in                     |
| Assembly/Box Mounting | F1 ONLY                   |                       |                            |
| Outline Drawing       | A-SS403995LE-525          | Connection Diagram    | A-005548.01                |