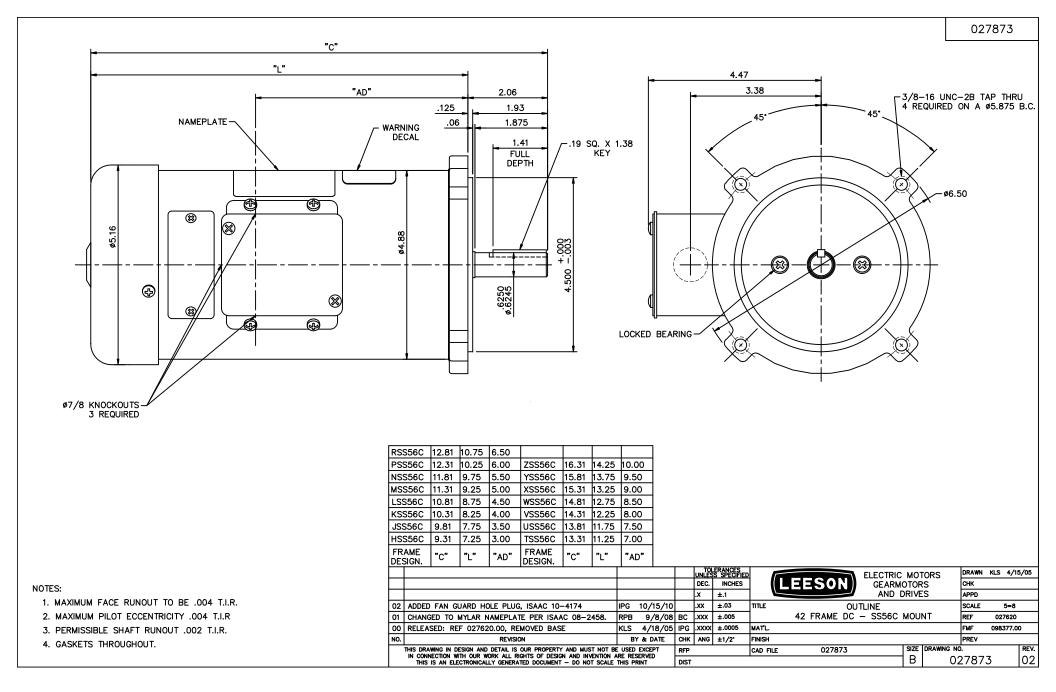

## **Technical Specifications**

| Rotation        | Reversible    | Mounting        | Round   |
|-----------------|---------------|-----------------|---------|
| Overall Length  | 11.81 in      | Frame Length    | 7.50 in |
| Shaft Diameter  | 0.625 in      | Shaft Extension | 2.06 in |
| Outline Drawing | 027873-NSS56C |                 |         |