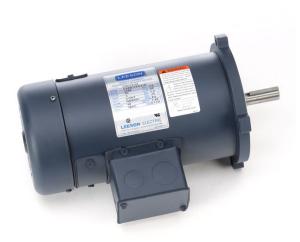

## **PRODUCT INFORMATION PACKET**

Model No: C42D17FC31A Catalog No: 098379.00 1/2HP.1750RPM.NSS56C.TEFC.90V.CONT.40C.1.0SF.C FACE.DC NEMA.C42D17FC31A SCR

Regal and Leeson are trademarks of Regal Beloit Corporation or one of its affiliated companies. ©2018 Regal Beloit Corporation, All Rights Reserved. MC017097E

## Product Information Packet: Model No: C42D17FC31A, Catalog No:098379.00 1/2HP.1750RPM.NSS56C.TEFC.90V.CONT.40C.1.0SF.C FACE.DC NEMA.C42D17FC31A

## **Nameplate Specifications**

| Output HP                  | 0.50 Hp                     | Output KW              | 0.37 kW    |
|----------------------------|-----------------------------|------------------------|------------|
| Voltage                    | 90 V                        | Current                | 5.0 A      |
| Speed                      | 1750 rpm                    | Service Factor         | 1          |
| Efficiency                 | 81.4 %                      | Duty                   | Continuous |
| Insulation Class           | F                           | Frame                  | NSS56C     |
| Enclosure                  | Totally Enclosed Fan Cooled | Overload Protector     | No         |
| Ambient Temperature        | 40 °C                       | Drive End Bearing Size | 6203       |
| Opp Drive End Bearing Size | 6203                        | UL                     | Recognized |
| CSA                        | Y                           | CE                     | Ν          |