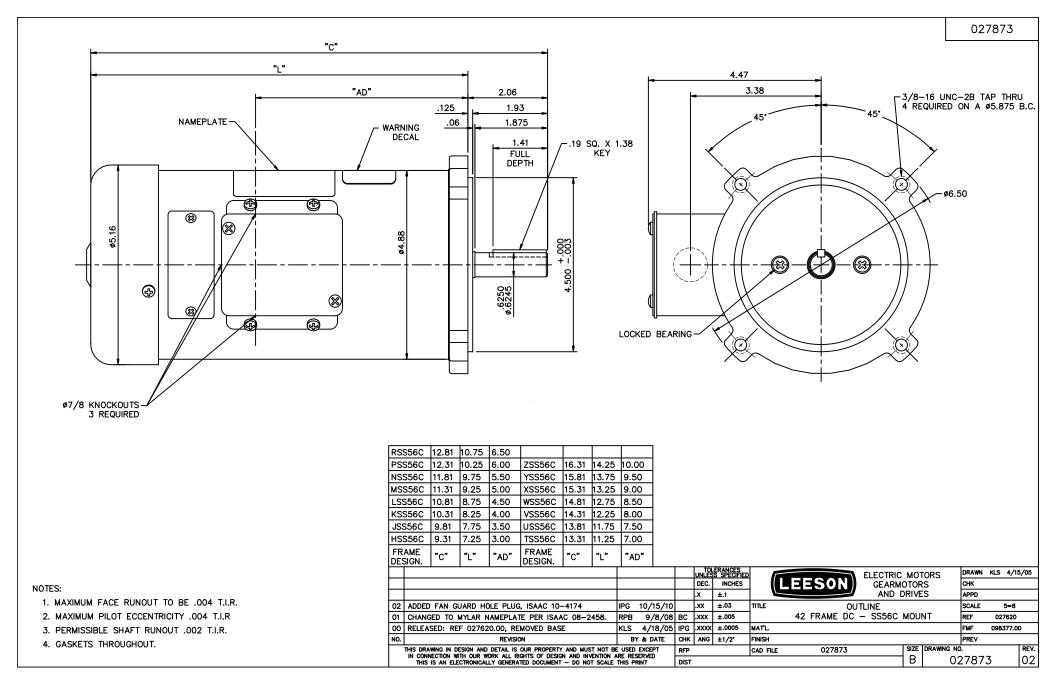

## **Technical Specifications**

| Rotation        | Reversible    | Mounting        | Round   |
|-----------------|---------------|-----------------|---------|
| Overall Length  | 10.81 in      | Frame Length    | 6.50 in |
| Shaft Diameter  | 0.625 in      | Shaft Extension | 2.06 in |
| Outline Drawing | 027873-LSS56C |                 |         |