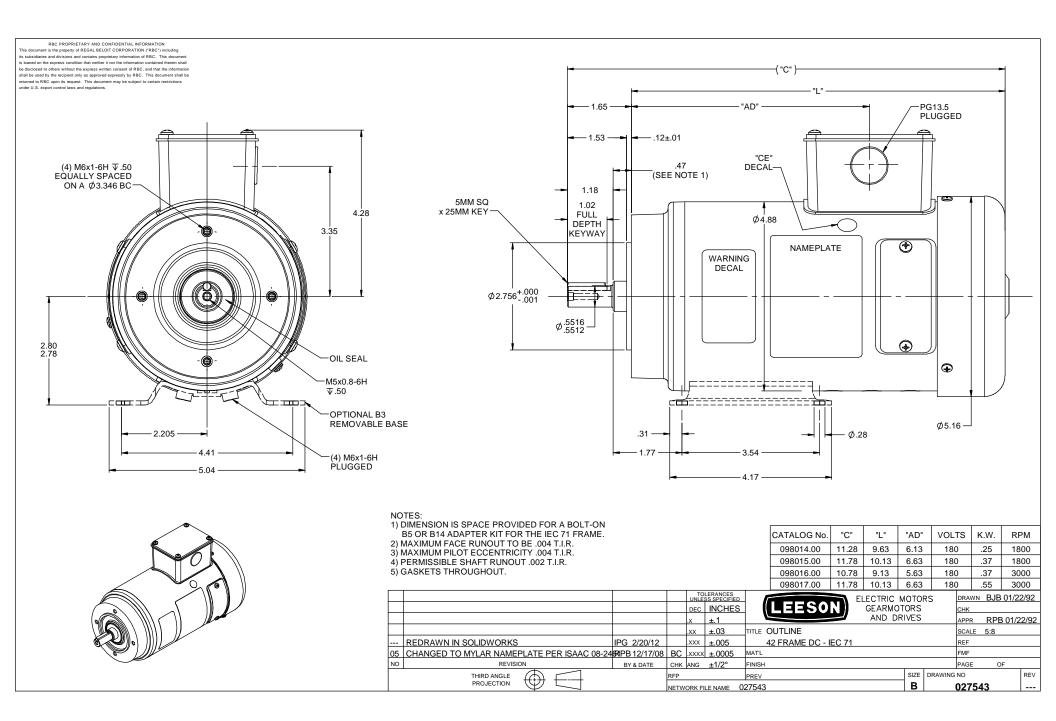

## **Technical Specifications**

| Rotation        | Reversible    | Mounting        | Special |
|-----------------|---------------|-----------------|---------|
| Overall Length  | 11.78 in      | Frame Length    | 7.00 in |
| Shaft Diameter  | 0.562 in      | Shaft Extension | 1.65 in |
| Outline Drawing | 027543-098017 |                 |         |