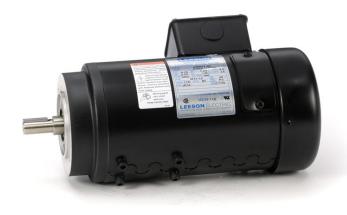

## **PRODUCT INFORMATION PACKET**

Model No: CI42D34FT2C Catalog No: 098017.00 ....55KW-3/4HP..3000RPM.71.IP54.180V....S1.40C.1.0SF.SPECIAL.CI42D34FT2C.....DC METRIC...... Metric Motors

Regal and Leeson are trademarks of Regal Beloit Corporation or one of its affiliated companies. ©2018 Regal Beloit Corporation, All Rights Reserved. MC017097E

## Product Information Packet: Model No: CI42D34FT2C, Catalog No:098017.00 ...55KW-3/4HP..3000RPM.71.IP54.180V...S1.40C.1.0SF.SPECIAL.CI42D34FT2C.....DC METRIC......

## **Nameplate Specifications**

| Output KW              | 0.75 kW    | Voltage                    | 180 V    |
|------------------------|------------|----------------------------|----------|
| Current                | 4.6 A      | Speed                      | 3000 rpm |
| Service Factor         | 1          | Efficiency                 | 74 %     |
| Duty                   | S1         | Insulation Class           | F        |
| Frame                  | 71         | Enclosure                  | IP54     |
| Overload Protector     | No         | Ambient Temperature        | 40 °C    |
| Drive End Bearing Size | 6204       | Opp Drive End Bearing Size | 6203     |
| UL                     | Recognized | CSA                        | Y        |
| CE                     | Y          |                            |          |