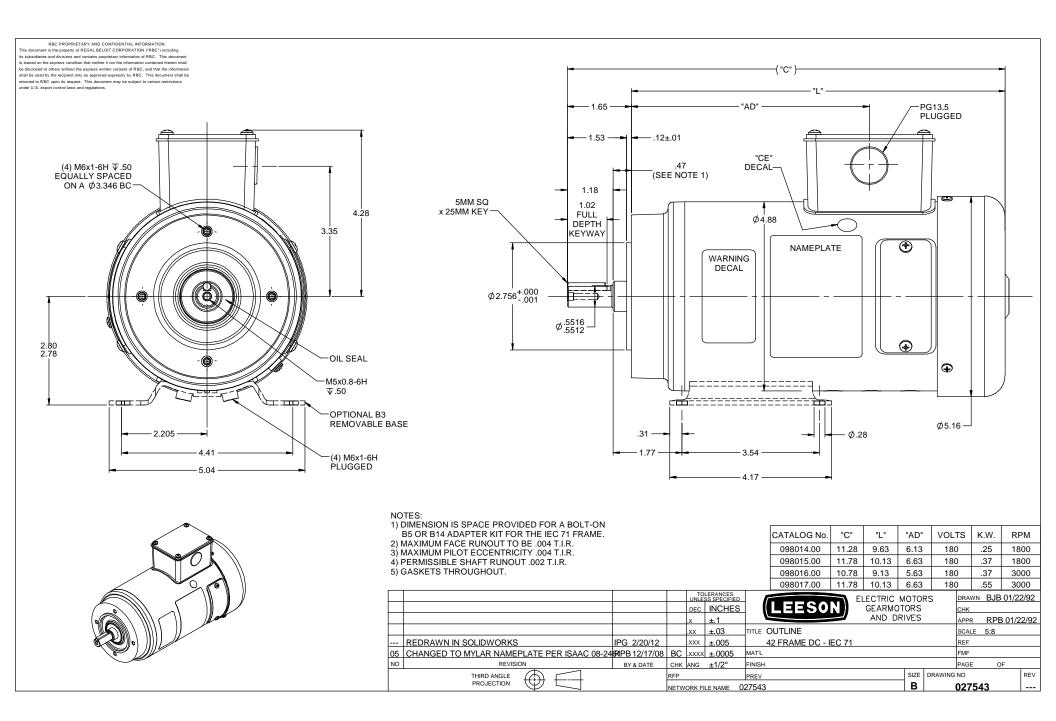

## **Technical Specifications**

| Rotation        | Reversible    | Mounting        | Special |
|-----------------|---------------|-----------------|---------|
| Overall Length  | 11.78 in      | Frame Length    | 7.00 in |
| Shaft Diameter  | 0.562 in      | Shaft Extension | 1.65 in |
| Outline Drawing | 027543-098015 |                 |         |