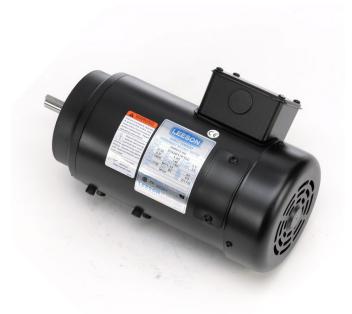

## **PRODUCT INFORMATION PACKET**

Model No: CI42D17FT2C Catalog No: 098015.00 ....37KW-1/2HP..1800RPM.71.IP54.180V....S1.40C.1.0SF.SPECIAL.CI42D17FT2C.....DC METRIC...... Metric Motors

Regal and Leeson are trademarks of Regal Beloit Corporation or one of its affiliated companies. ©2018 Regal Beloit Corporation, All Rights Reserved. MC017097E

## Product Information Packet: Model No: CI42D17FT2C, Catalog No:098015.00 ....37KW-1/2HP..1800RPM.71.IP54.180V...S1.40C.1.0SF.SPECIAL.CI42D17FT2C.....DC METRIC......

## **Nameplate Specifications**

| Output KW              | 0.55 kW    | Voltage                    | 180 V    |
|------------------------|------------|----------------------------|----------|
| Current                | 3.5 A      | Speed                      | 1800 rpm |
| Service Factor         | 1          | Efficiency                 | 83.7 %   |
| Duty                   | S1         | Insulation Class           | F        |
| Frame                  | 71         | Enclosure                  | IP54     |
| Overload Protector     | No         | Ambient Temperature        | 40 °C    |
| Drive End Bearing Size | 6204       | Opp Drive End Bearing Size | 6203     |
| UL                     | Recognized | CSA                        | Y        |
| CE                     | Y          |                            |          |