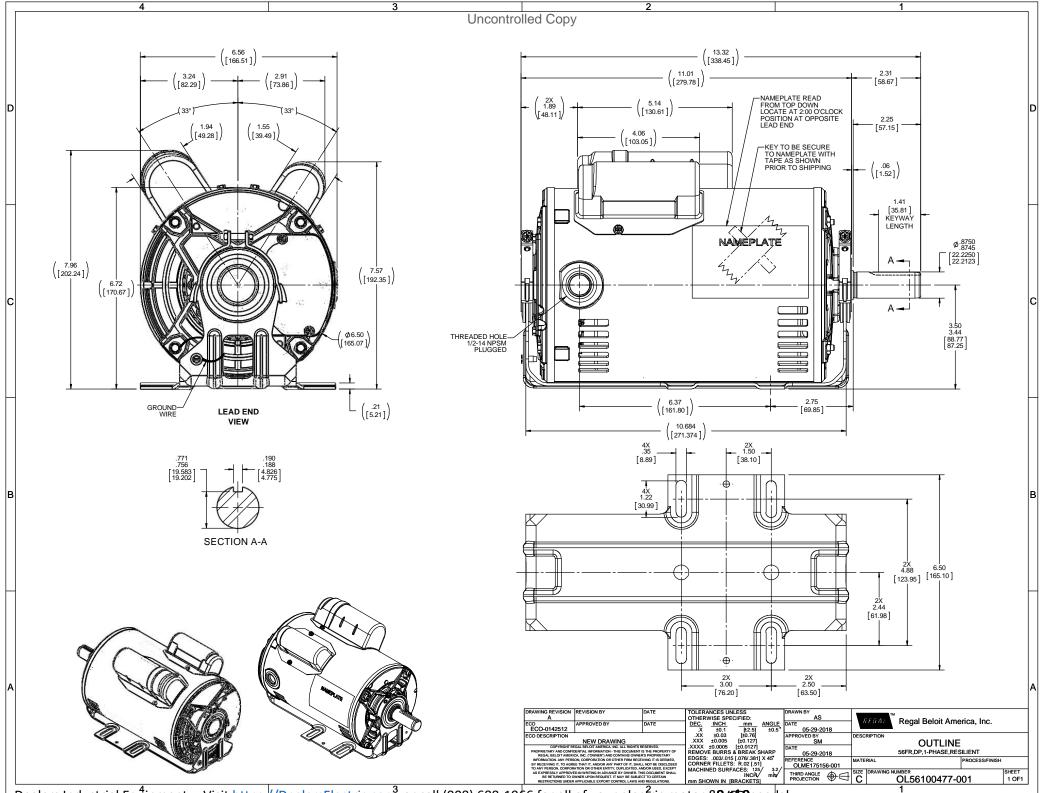

## **Technical Specifications**

| Electrical Type       | Shaded Pole              | Starting Method   | Across The Line            |
|-----------------------|--------------------------|-------------------|----------------------------|
| Poles                 | 4                        | Rotation          | Selective Counterclockwise |
| Mounting              | Resilient Base           | Drive End Bearing | Ball                       |
| Opp Drive End Bearing | Ball                     | Frame Material    | Rolled Steel               |
| Shaft Type            | Single Special Extension | Overall Length    | 13.32 in                   |
| Frame Length          | 8.65 in                  | Shaft Diameter    | 0.875 in                   |
| Shaft Extension       | 2.25 in                  |                   |                            |