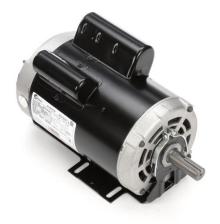

## PRODUCT INFORMATION PACKET

Model No: V1154BV1 Catalog No: V1154BV1

1.5 HP Evaporator Coil and Refrigeration Fan HVAC/R Motor, 1 phase, 1800 RPM, 115/230 V, 56Z Frame, ODP

Evap Coil and Refrigeration Fan Motors

## Nameplate Specifications

| Output HP          | 1.5 Hp              | Output KW           | 1.1 kW     |
|--------------------|---------------------|---------------------|------------|
| Frequency          | 60 Hz               | Voltage             | 115/230 V  |
| Current            | 14/7 A              | Speed               | 1725 rpm   |
| Service Factor     | 1                   | Phase               | 1          |
| Duty               | Continuous          | Insulation Class    | В          |
| Frame              | 56Z                 | Enclosure           | Drip Proof |
| Thermal Protection | Thermally Protected | Ambient Temperature | 40 °C      |
| UL                 | Recognized          | CSA                 | Υ          |
| CE                 | Υ                   |                     |            |

## **Technical Specifications**

| Electrical Type       | Shaded Pole              | Starting Method   | Across The Line            |
|-----------------------|--------------------------|-------------------|----------------------------|
| Poles                 | 4                        | Rotation          | Selective Counterclockwise |
| Mounting              | Resilient Base           | Drive End Bearing | Ball                       |
| Opp Drive End Bearing | Ball                     | Frame Material    | Rolled Steel               |
| Shaft Type            | Single Special Extension | Overall Length    | 13.32 in                   |
| Frame Length          | 8.65 in                  | Shaft Diameter    | 0.875 in                   |
| Shaft Extension       | 2.25 in                  |                   |                            |