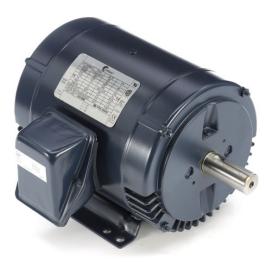

## **PRODUCT INFORMATION PACKET**

Model No: TO117A Catalog No: TO117A 3 HP General Purpose Motor, 3 phase, 1800 RPM, 200 V, 182T Frame, ODP Three Phase ODP Motors

Regal and Century are trademarks of Regal Beloit Corporation or one of its affiliated companies. ©2019 Regal Beloit Corporation, All Rights Reserved. MC017097E

Product Information Packet: Model No: TO117A, Catalog No:TO117A 3 HP General Purpose Motor, 3 phase, 1800 RPM, 200 V, 182T Frame, ODP