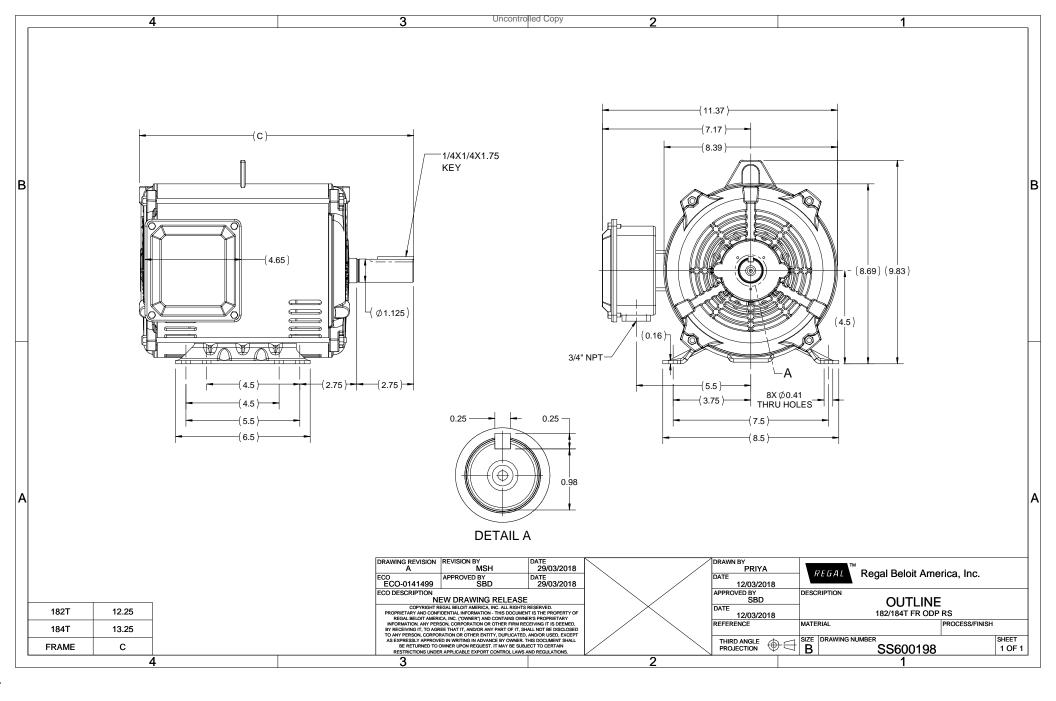

## **Technical Specifications**

| Electrical Type       | POLYPHASE  | Starting Method   | Across The Line |
|-----------------------|------------|-------------------|-----------------|
| Poles                 | 4          | Rotation          | Reversible      |
| Mounting              | Rigid base | Drive End Bearing | Ball            |
| Opp Drive End Bearing | Ball       | Frame Material    | Rolled Steel    |
| Shaft Type            | Keyed      | Overall Length    | 12.25 in        |
| Frame Length          | 7.26 in    | Shaft Diameter    | 1.125 in        |
| Shaft Extension       | 2.75 in    |                   |                 |