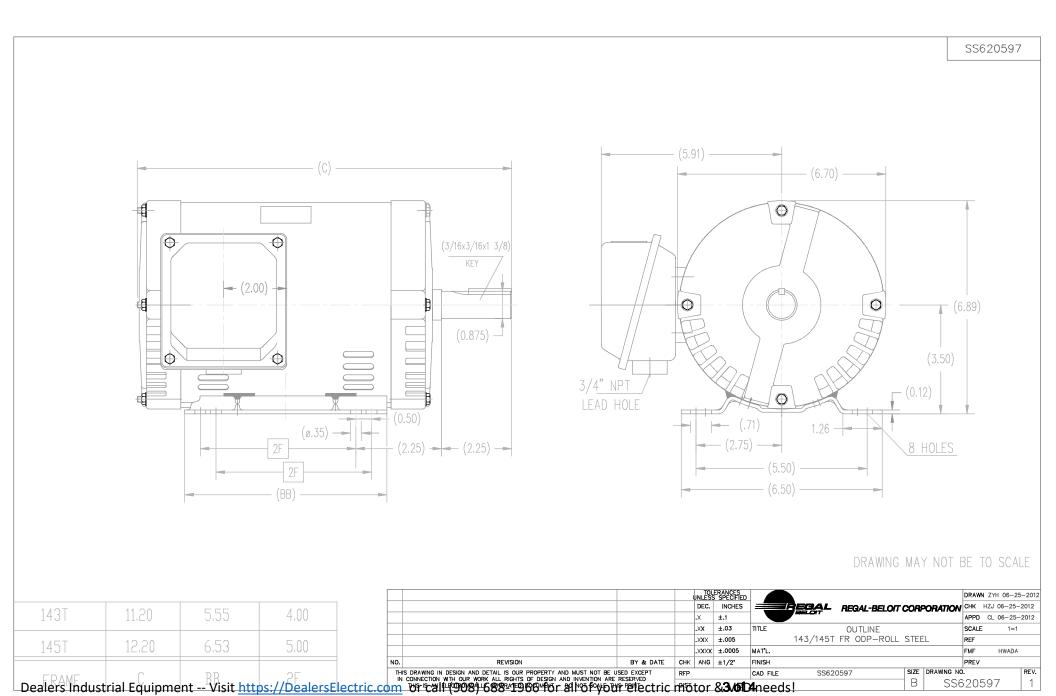

## **Technical Specifications**

| Electrical Type       | POLYPHASE  | Starting Method   | Across The Line |
|-----------------------|------------|-------------------|-----------------|
| Poles                 | 4          | Rotation          | Reversible      |
| Mounting              | Rigid Base | Drive End Bearing | Ball            |
| Opp Drive End Bearing | Ball       | Frame Material    | Rolled Steel    |
| Shaft Type            | Keyed      | Overall Length    | 12.20 in        |
| Frame Length          | 6.75 in    | Shaft Diameter    | 0.875 in        |
| Shaft Extension       | 2.25 in    |                   |                 |