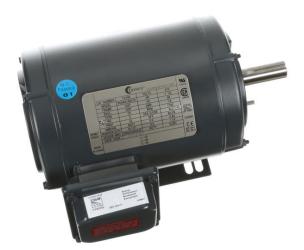

## **PRODUCT INFORMATION PACKET**

Model No: TO106 Catalog No: TO106 1.5 HP General Purpose Motor, 3 phase, 1800 RPM, 575 V, 145T Frame, ODP Three Phase ODP Motors

Regal and Century are trademarks of Regal Beloit Corporation or one of its affiliated companies. ©2019 Regal Beloit Corporation, All Rights Reserved. MC017097E Product Information Packet: Model No: TO106, Catalog No: TO106 1.5 HP General Purpose Motor, 3 phase, 1800 RPM, 575 V, 145T Frame, ODP

## Nameplate Specifications

| Output HP          | 1.5 Hp     | Output KW           | 1.1 kW          |
|--------------------|------------|---------------------|-----------------|
| Frequency          | 60 Hz      | Voltage             | 575 V           |
| Current            | 1.55 A     | Speed               | 1740 rpm        |
| Service Factor     | 1.15       | Phase               | 3               |
| Duty               | Continuous | Insulation Class    | F               |
| Frame              | 145T       | Enclosure           | Open Drip Proof |
| Thermal Protection | None       | Ambient Temperature | 40 °C           |
| UL                 | Recognized | CSA                 | Υ               |
| CE                 | Y          |                     |                 |

## **Technical Specifications**

| Electrical Type       | POLYPHASE  | Starting Method   | Across The Line |
|-----------------------|------------|-------------------|-----------------|
| Poles                 | 4          | Rotation          | Reversible      |
| Mounting              | Rigid Base | Drive End Bearing | Ball            |
| Opp Drive End Bearing | Ball       | Frame Material    | Rolled Steel    |
| Shaft Type            | Keyed      | Overall Length    | 12.20 in        |
| Frame Length          | 6.75 in    | Shaft Diameter    | 0.875 in        |
| Shaft Extension       | 2.25 in    |                   |                 |