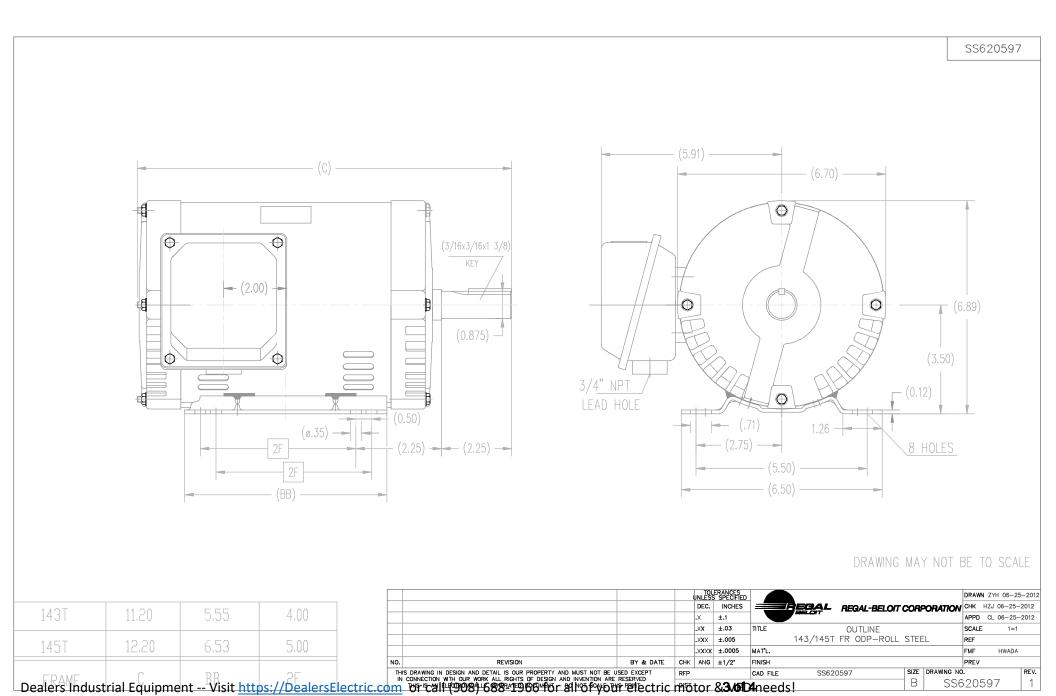

## **Technical Specifications**

| Electrical Type       | POLYPHASE  | Starting Method   | Across The Line |
|-----------------------|------------|-------------------|-----------------|
| Poles                 | 4          | Rotation          | Reversible      |
| Mounting              | Rigid Base | Drive End Bearing | Ball            |
| Opp Drive End Bearing | Ball       | Frame Material    | Rolled Steel    |
| Shaft Type            | Keyed      | Overall Length    | 11.20 in        |
| Frame Length          | 5.75 in    | Shaft Diameter    | 0.875 in        |
| Shaft Extension       | 2.25 in    |                   |                 |