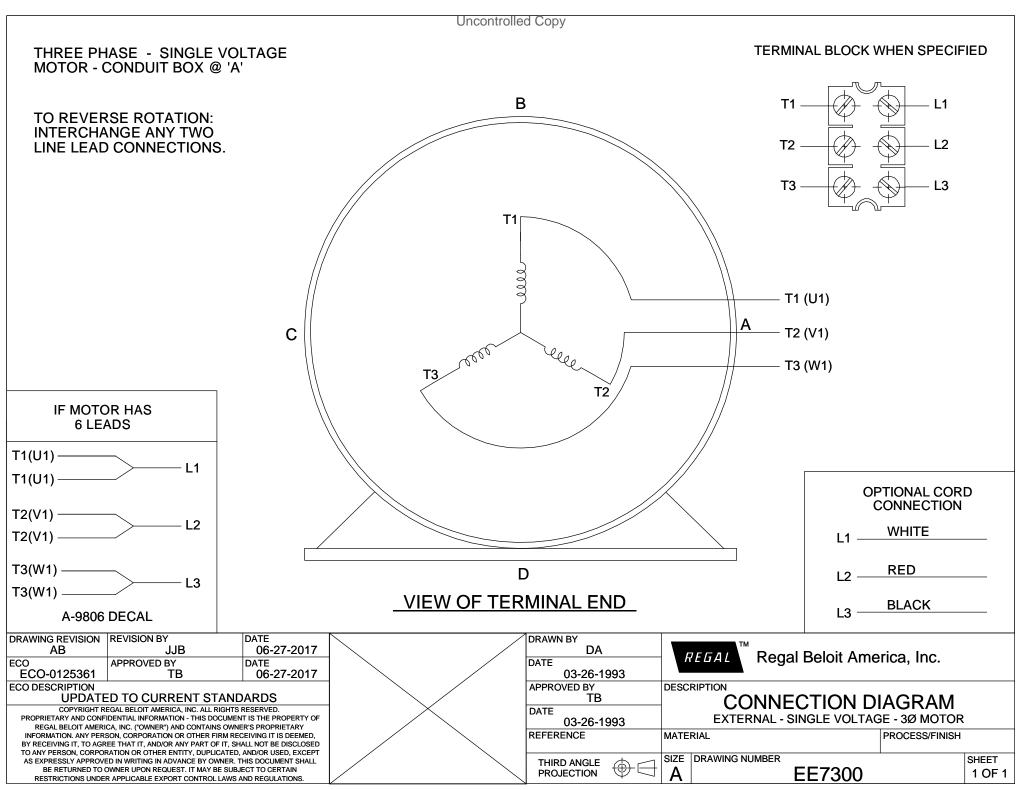

## **Technical Specifications**

| Electrical Type       | POLYPHASE  | Starting Method   | Across The Line |
|-----------------------|------------|-------------------|-----------------|
| Poles                 | 4          | Rotation          | Reversible      |
| Mounting              | Rigid Base | Drive End Bearing | Ball            |
| Opp Drive End Bearing | Ball       | Frame Material    | Rolled Steel    |
| Shaft Type            | Keyed      | Overall Length    | 11.20 in        |
| Frame Length          | 5.75 in    | Shaft Diameter    | 0.875 in        |
| Shaft Extension       | 2.25 in    |                   |                 |