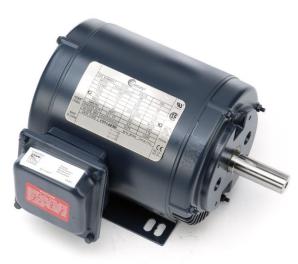

## **PRODUCT INFORMATION PACKET**

Model No: TO103 Catalog No: TO103 1 HP General Purpose Motor, 3 phase, 1800 RPM, 200 V, 143T Frame, ODP Three Phase ODP Motors

Regal and Century are trademarks of Regal Beloit Corporation or one of its affiliated companies. ©2019 Regal Beloit Corporation, All Rights Reserved. MC017097E

Product Information Packet: Model No: TO103, Catalog No: TO103 1 HP General Purpose Motor, 3 phase, 1800 RPM, 200 V, 143T Frame, ODP

## Nameplate Specifications

| Output HP          | 1 Hp       | Output KW           | 0.75 kW         |
|--------------------|------------|---------------------|-----------------|
| Frequency          | 60 Hz      | Voltage             | 200 V           |
| Current            | 3.2 A      | Speed               | 1748 rpm        |
| Service Factor     | 1.15       | Phase               | 3               |
| Duty               | Continuous | Insulation Class    | F               |
| Frame              | 143T       | Enclosure           | Open Drip Proof |
| Thermal Protection | None       | Ambient Temperature | 40 °C           |
| UL                 | Recognized | CSA                 | Y               |
| CE                 | Y          |                     |                 |