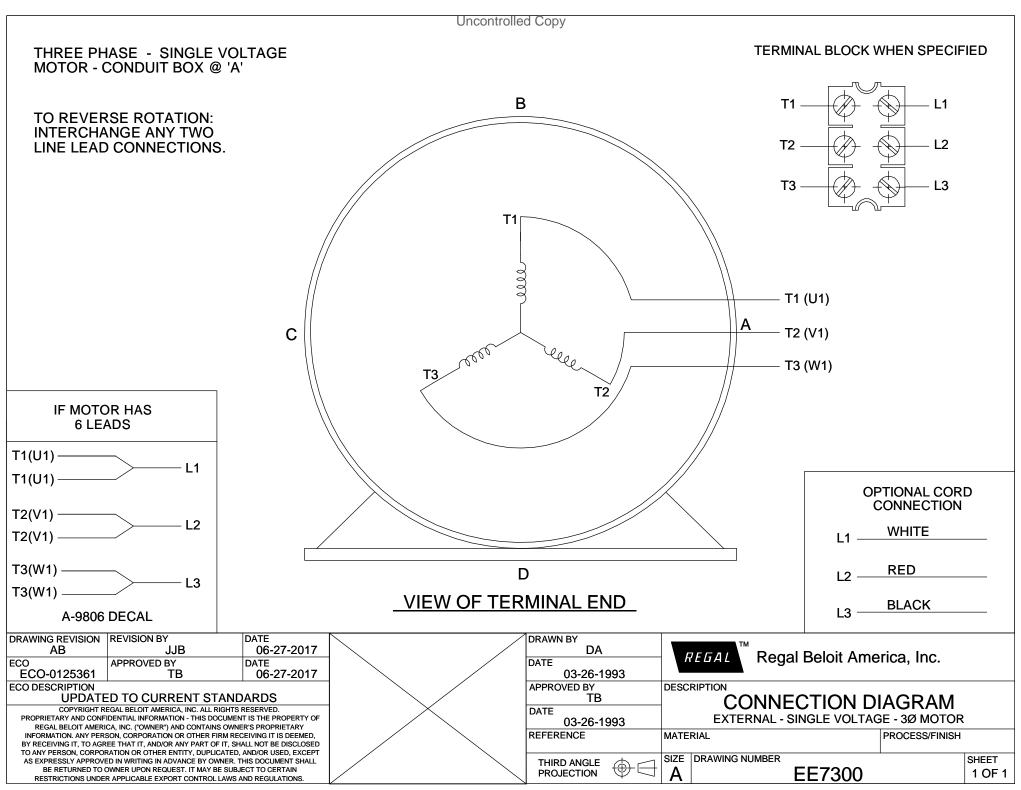

## **Technical Specifications**

| Electrical Type       | POLYPHASE  | Starting Method   | Across The Line |
|-----------------------|------------|-------------------|-----------------|
| Poles                 | 2          | Rotation          | Reversible      |
| Mounting              | Rigid Base | Drive End Bearing | Ball            |
| Opp Drive End Bearing | Ball       | Frame Material    | Rolled Steel    |
| Shaft Type            | Keyed      | Overall Length    | 14.20 in        |
| Frame Length          | 7.24 in    | Shaft Diameter    | 0.875 in        |
| Shaft Extension       | 2.25 in    |                   |                 |