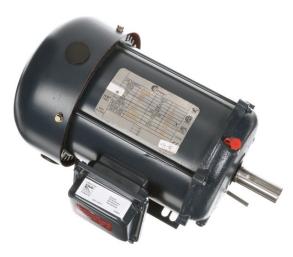

## **PRODUCT INFORMATION PACKET**

Model No: TE118 Catalog No: TE118 2 HP General Purpose Motor, 3 phase, 3600 RPM, 575 V, 145T Frame, TEFC Three Phase TEFC Motors

Regal and Century are trademarks of Regal Beloit Corporation or one of its affiliated companies. ©2019 Regal Beloit Corporation, All Rights Reserved. MC017097E Product Information Packet: Model No: TE118, Catalog No: TE118 2 HP General Purpose Motor, 3 phase, 3600 RPM, 575 V, 145T Frame, TEFC

## Nameplate Specifications

| Output HP          | 2 Hp       | Output KW           | 1.5 kW                      |
|--------------------|------------|---------------------|-----------------------------|
| Frequency          | 60 Hz      | Voltage             | 575 V                       |
| Current            | 1.96 A     | Speed               | 3482 rpm                    |
| Service Factor     | 1.15       | Phase               | 3                           |
| Duty               | Continuous | Insulation Class    | F                           |
| Frame              | 145T       | Enclosure           | Totally Enclosed Fan Cooled |
| Thermal Protection | None       | Ambient Temperature | 40 °C                       |
| UL                 | Recognized | CSA                 | Y                           |
| CE                 | Υ          |                     |                             |

## **Technical Specifications**

| Electrical Type       | POLYPHASE  | Starting Method   | Across The Line |
|-----------------------|------------|-------------------|-----------------|
| Poles                 | 2          | Rotation          | Reversible      |
| Mounting              | Rigid Base | Drive End Bearing | Ball            |
| Opp Drive End Bearing | Ball       | Frame Material    | Rolled Steel    |
| Shaft Type            | Keyed      | Overall Length    | 14.20 in        |
| Frame Length          | 7.24 in    | Shaft Diameter    | 0.875 in        |
| Shaft Extension       | 2.25 in    |                   |                 |