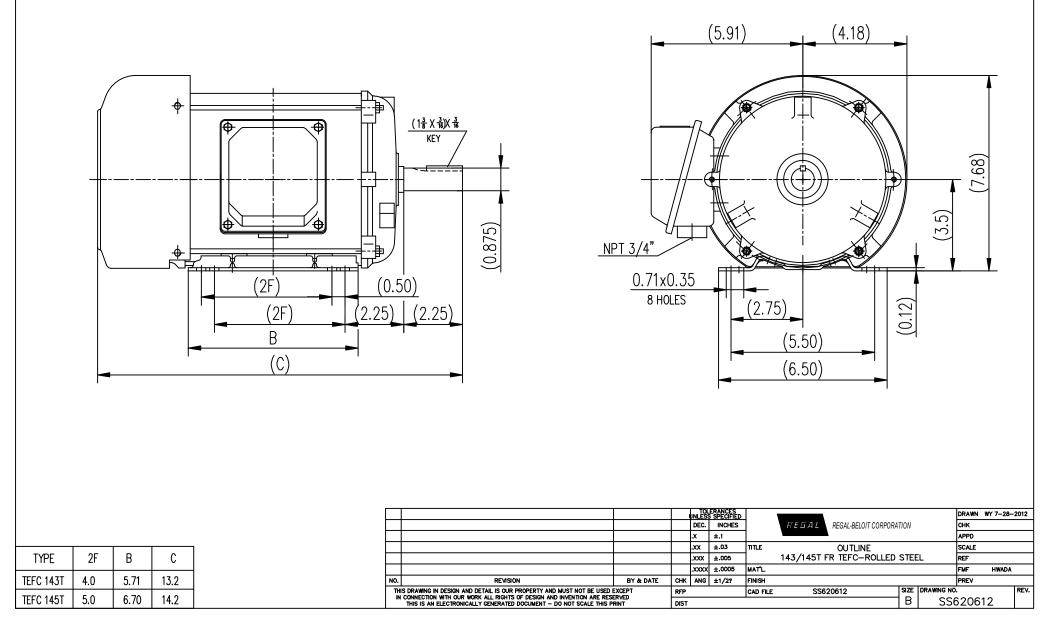

## **Technical Specifications**

| Electrical Type       | POLYPHASE  | Starting Method   | Across The Line |
|-----------------------|------------|-------------------|-----------------|
| Poles                 | 2          | Rotation          | Reversible      |
| Mounting              | Rigid Base | Drive End Bearing | Ball            |
| Opp Drive End Bearing | Ball       | Frame Material    | Rolled Steel    |
| Shaft Type            | Keyed      | Overall Length    | 14.20 in        |
| Frame Length          | 7.24 in    | Shaft Diameter    | 0.875 in        |
| Shaft Extension       | 2.25 in    |                   |                 |