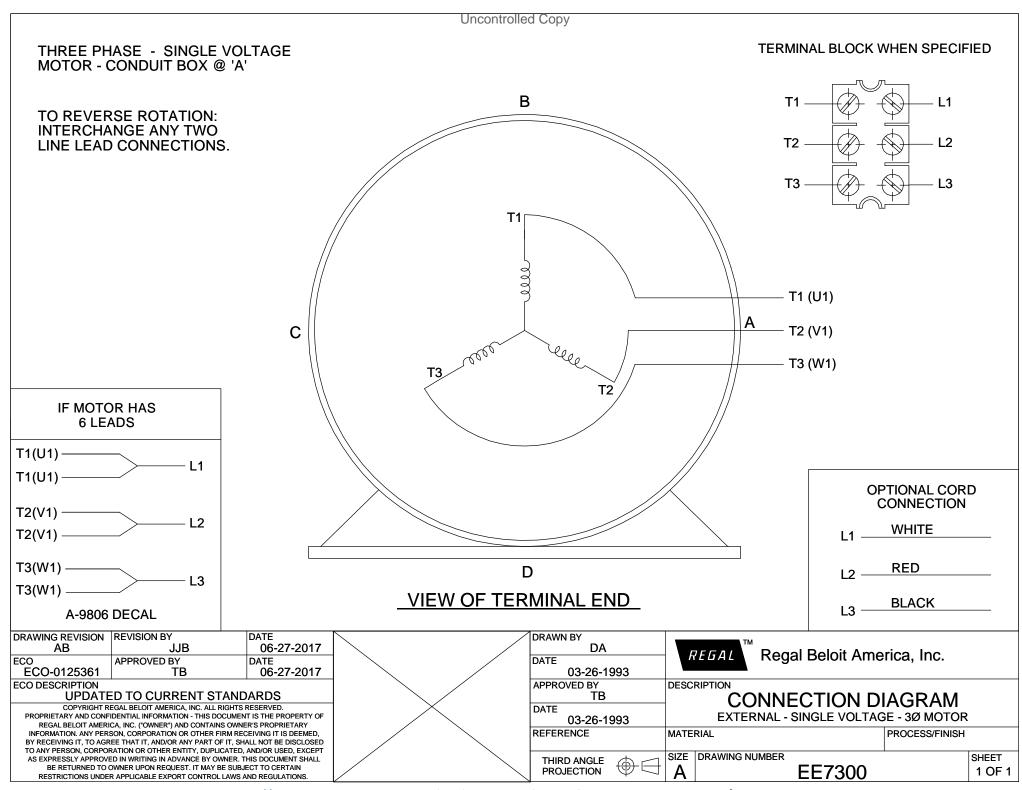

## **Technical Specifications**

| Electrical Type       | POLYPHASE  | Starting Method   | Across The Line |
|-----------------------|------------|-------------------|-----------------|
| Poles                 | 2          | Rotation          | Reversible      |
| Mounting              | Rigid Base | Drive End Bearing | Ball            |
| Opp Drive End Bearing | Ball       | Frame Material    | Rolled Steel    |
| Shaft Type            | Keyed      | Overall Length    | 13.20 in        |
| Frame Length          | 5.75 in    | Shaft Diameter    | 0.875 in        |
| Shaft Extension       | 2.25 in    |                   |                 |