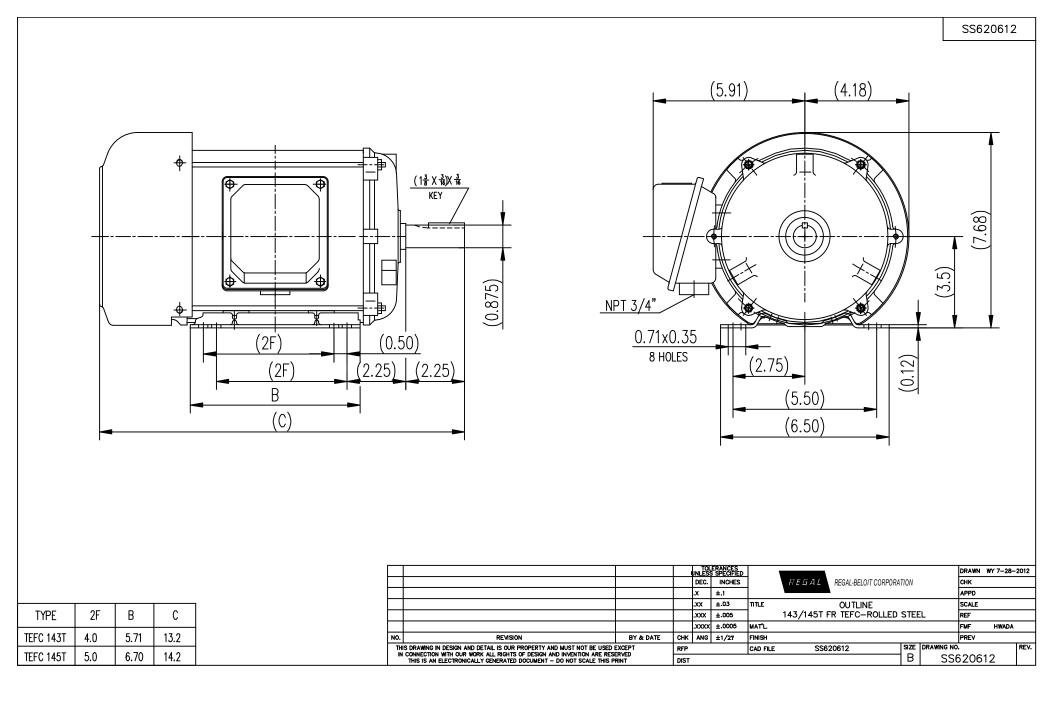

## **Technical Specifications**

| Electrical Type       | POLYPHASE  | Starting Method   | Across The Line |
|-----------------------|------------|-------------------|-----------------|
| Poles                 | 2          | Rotation          | Reversible      |
| Mounting              | Rigid Base | Drive End Bearing | Ball            |
| Opp Drive End Bearing | Ball       | Frame Material    | Rolled Steel    |
| Shaft Type            | Keyed      | Overall Length    | 13.20 in        |
| Frame Length          | 5.75 in    | Shaft Diameter    | 0.875 in        |
| Shaft Extension       | 2.25 in    |                   |                 |