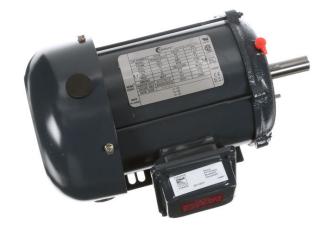

## PRODUCT INFORMATION PACKET

Model No: TE109
Catalog No: TE109
1.5 HP General Purpose Motor, 3 phase, 1800 RPM, 575 V, 145T Frame, TEFC
Three Phase TEFC Motors

Regal and Century are trademarks of Regal Beloit Corporation or one of its affiliated companies. ©2019 Regal Beloit Corporation, All Rights Reserved. MC017097E

## Nameplate Specifications

| Output HP          | 1.5 Hp     | Output KW           | 1.1 kW                      |
|--------------------|------------|---------------------|-----------------------------|
| Frequency          | 60 Hz      | Voltage             | 575 V                       |
| Current            | 1.56 A     | Speed               | 1740 rpm                    |
| Service Factor     | 1.15       | Phase               | 3                           |
| Duty               | Continuous | Insulation Class    | F                           |
| Frame              | 145T       | Enclosure           | Totally Enclosed Fan Cooled |
| Thermal Protection | None       | Ambient Temperature | 40 °C                       |
| UL                 | Recognized | CSA                 | Υ                           |
| CE                 | Υ          |                     |                             |
|                    |            |                     |                             |