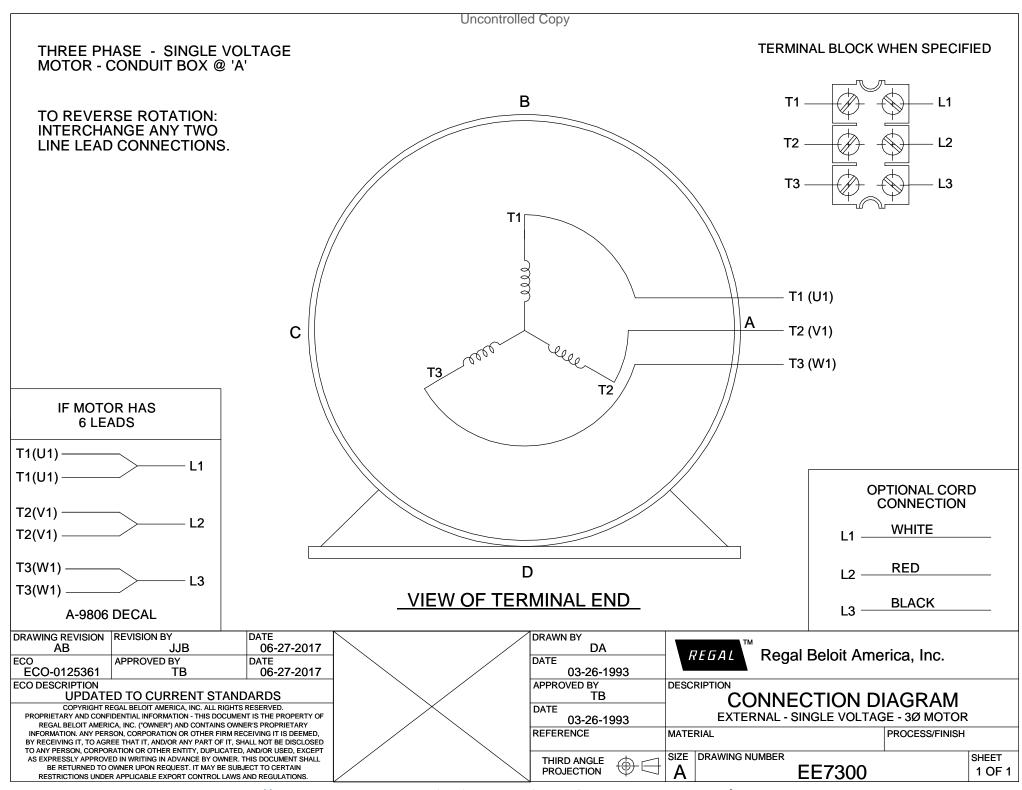

## **Technical Specifications**

| Electrical Type       | POLYPHASE  | Starting Method   | Across The Line |
|-----------------------|------------|-------------------|-----------------|
| Poles                 | 4          | Rotation          | Reversible      |
| Mounting              | Rigid Base | Drive End Bearing | Ball            |
| Opp Drive End Bearing | Ball       | Frame Material    | Rolled Steel    |
| Shaft Type            | Keyed      | Overall Length    | 14.20 in        |
| Frame Length          | 6.75 in    | Shaft Diameter    | 0.875 in        |
| Shaft Extension       | 2.25 in    |                   |                 |