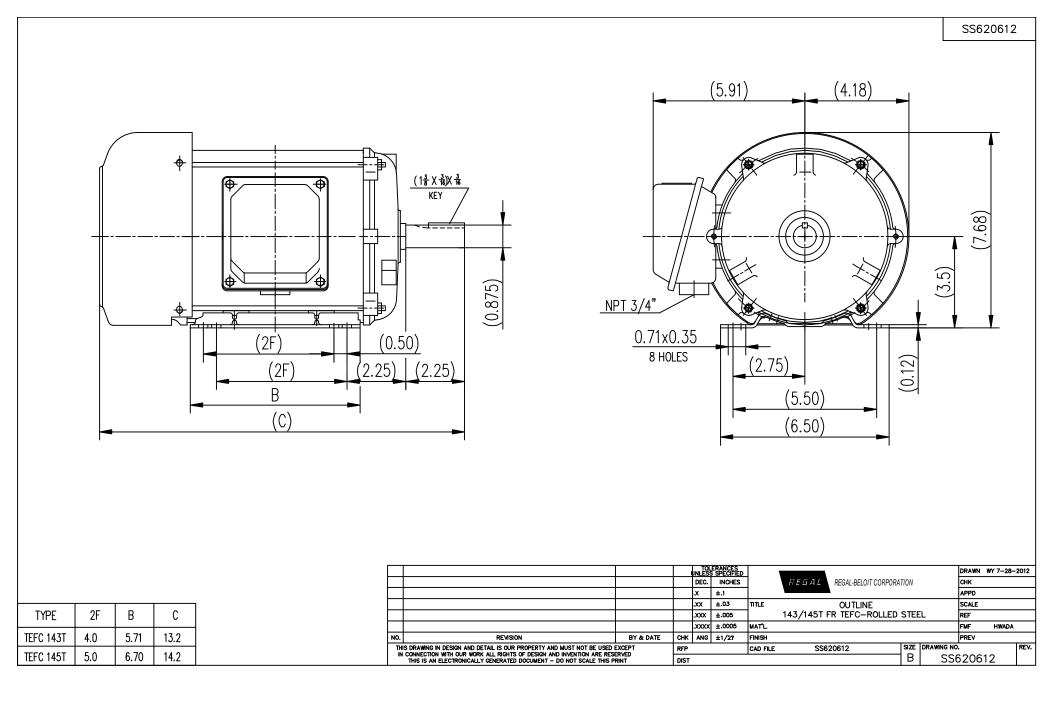

## **Technical Specifications**

| Electrical Type       | POLYPHASE  | Starting Method   | Across The Line |
|-----------------------|------------|-------------------|-----------------|
| Poles                 | 4          | Rotation          | Reversible      |
| Mounting              | Rigid Base | Drive End Bearing | Ball            |
| Opp Drive End Bearing | Ball       | Frame Material    | Rolled Steel    |
| Shaft Type            | Keyed      | Overall Length    | 14.20 in        |
| Frame Length          | 6.75 in    | Shaft Diameter    | 0.875 in        |
| Shaft Extension       | 2.25 in    |                   |                 |