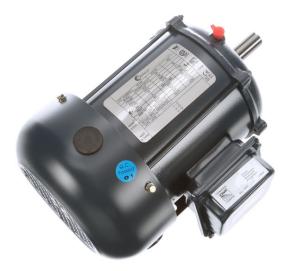

## **PRODUCT INFORMATION PACKET**

Model No: TE104 Catalog No: TE104 1 HP General Purpose Motor, 3 phase, 1800 RPM, 200 V, 143T Frame, TEFC Three Phase TEFC Motors

Regal and Century are trademarks of Regal Beloit Corporation or one of its affiliated companies. ©2019 Regal Beloit Corporation, All Rights Reserved. MC017097E

## Nameplate Specifications

| Output HP          | 1 Hp       | Output KW           | 0.75 kW                     |
|--------------------|------------|---------------------|-----------------------------|
| Frequency          | 60 Hz      | Voltage             | 200 V                       |
| Current            | 3.22 A     | Speed               | 1748 rpm                    |
| Service Factor     | 1.15       | Phase               | 3                           |
| Duty               | Continuous | Insulation Class    | F                           |
| Frame              | 143T       | Enclosure           | Totally Enclosed Fan Cooled |
| Thermal Protection | None       | Ambient Temperature | 40 °C                       |
| UL                 | Recognized | CSA                 | Y                           |
| CE                 | Υ          |                     |                             |

## **Technical Specifications**

| Electrical Type       | POLYPHASE  | Starting Method   | Across The Line |
|-----------------------|------------|-------------------|-----------------|
| Poles                 | 4          | Rotation          | Reversible      |
| Mounting              | Rigid Base | Drive End Bearing | Ball            |
| Opp Drive End Bearing | Ball       | Frame Material    | Rolled Steel    |
| Shaft Type            | Keyed      | Overall Length    | 13.20 in        |
| Frame Length          | 5.75 in    | Shaft Diameter    | 0.875 in        |
| Shaft Extension       | 2.25 in    |                   |                 |