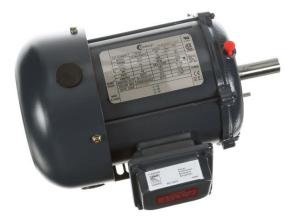

## **PRODUCT INFORMATION PACKET**

Model No: TE103 Catalog No: TE103 1 HP General Purpose Motor, 3 phase, 1800 RPM, 575 V, 143T Frame, TEFC Three Phase TEFC Motors

Regal and Century are trademarks of Regal Beloit Corporation or one of its affiliated companies. ©2019 Regal Beloit Corporation, All Rights Reserved. MC017097E

Product Information Packet: Model No: TE103, Catalog No: TE103 1 HP General Purpose Motor, 3 phase, 1800 RPM, 575 V, 143T Frame, TEFC

## Nameplate Specifications

| Output HP          | 1 Hp       | Output KW           | 0.75 kW                     |
|--------------------|------------|---------------------|-----------------------------|
| Frequency          | 60 Hz      | Voltage             | 575 V                       |
| Current            | 1.12 A     | Speed               | 1748 rpm                    |
| Service Factor     | 1.15       | Phase               | 3                           |
| Duty               | Continuous | Insulation Class    | F                           |
| Frame              | 143T       | Enclosure           | Totally Enclosed Fan Cooled |
| Thermal Protection | None       | Ambient Temperature | 40 °C                       |
| UL                 | Recognized | CSA                 | Υ                           |
| CE                 | Y          |                     |                             |