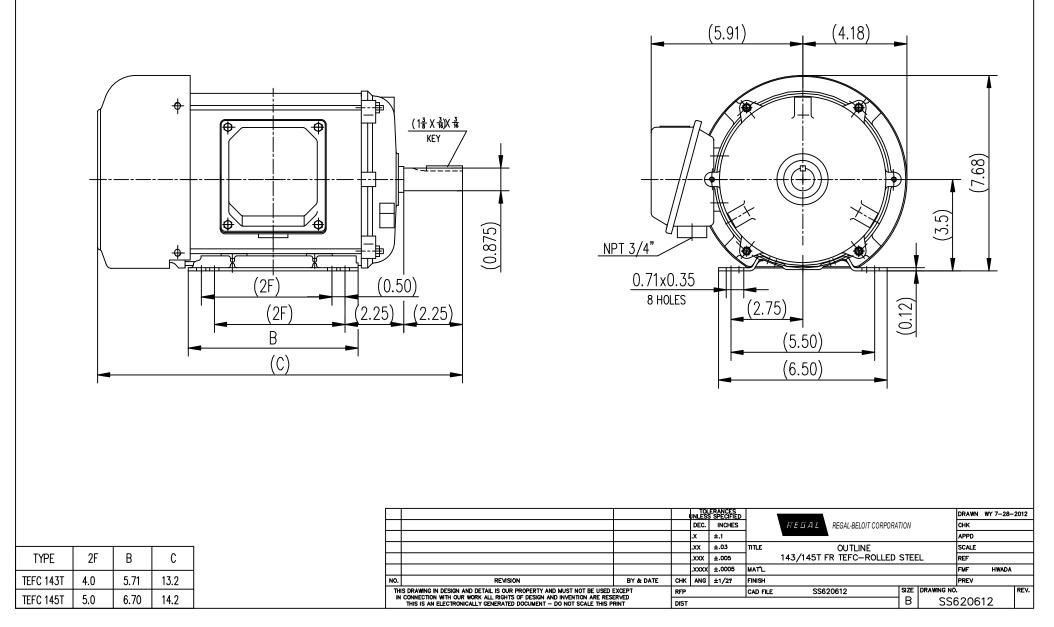

## **Technical Specifications**

| Electrical Type       | POLYPHASE  | Starting Method   | Across The Line |
|-----------------------|------------|-------------------|-----------------|
| Poles                 | 4          | Rotation          | Reversible      |
| Mounting              | Rigid Base | Drive End Bearing | Ball            |
| Opp Drive End Bearing | Ball       | Frame Material    | Rolled Steel    |
| Shaft Type            | Keyed      | Overall Length    | 13.20 in        |
| Frame Length          | 5.75 in    | Shaft Diameter    | 0.875 in        |
| Shaft Extension       | 2.25 in    |                   |                 |