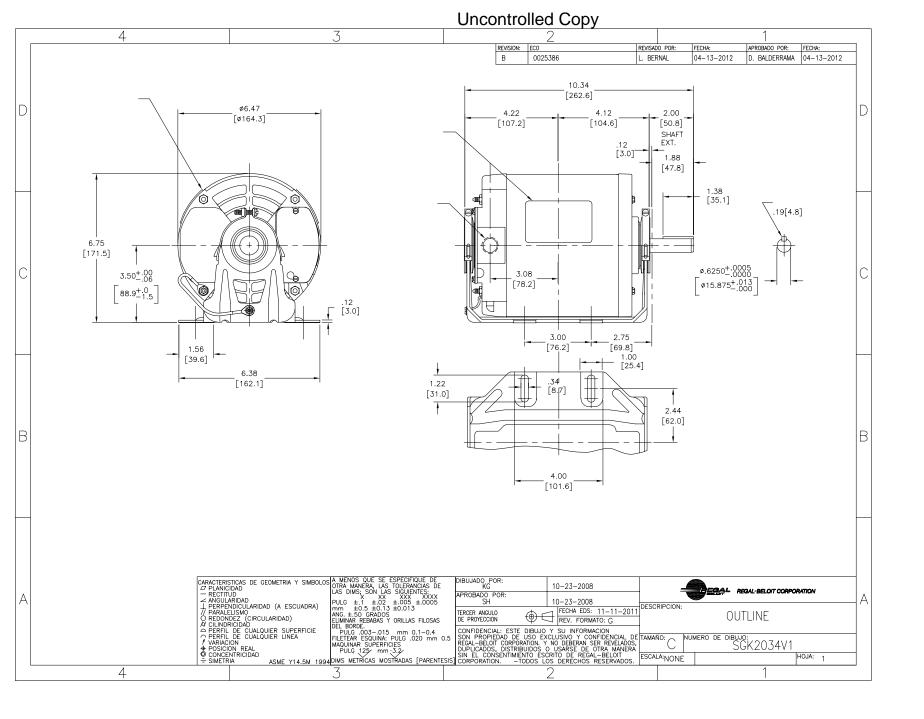

## **Technical Specifications**

| Electrical Type       | Split Phase    | Starting Method   | Across The Line  |
|-----------------------|----------------|-------------------|------------------|
| Poles                 | 4/6            | Rotation          | Counterclockwise |
| Mounting              | Resilient Base | Drive End Bearing | Sleeve           |
| Opp Drive End Bearing | Sleeve         | Frame Material    | Rolled Steel     |
| Shaft Type            | Keyed          | Overall Length    | 10.34 in         |
| Frame Length          | 5.19 in        | Shaft Diameter    | 0.625 in         |
| Shaft Extension       | 1.88 in        |                   |                  |