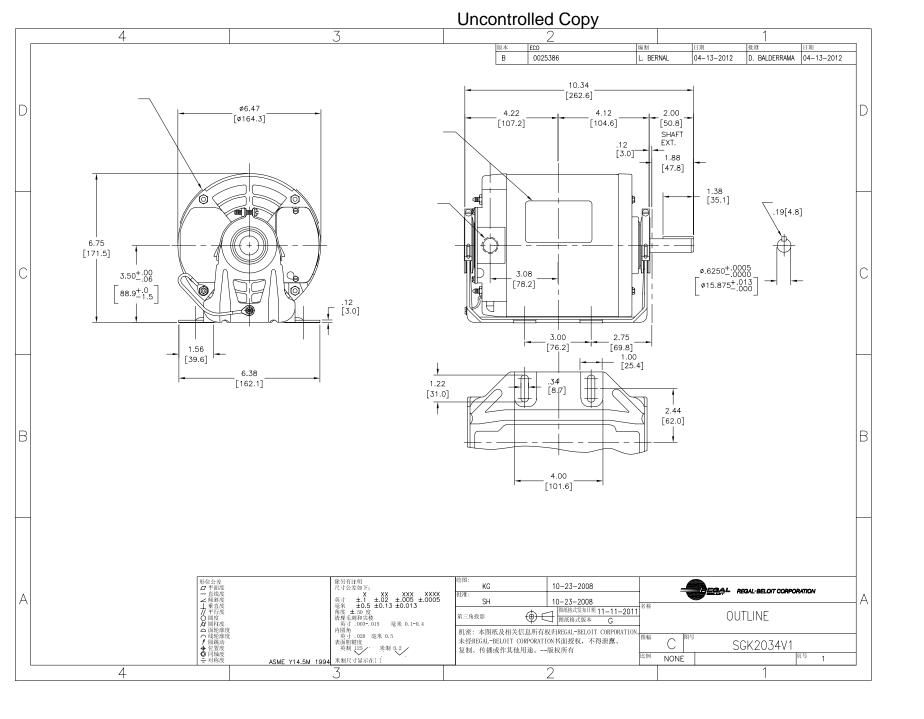

## **Technical Specifications**

| Electrical Type       | Split Phase    | Starting Method   | Across The Line  |
|-----------------------|----------------|-------------------|------------------|
| Poles                 | 4/6            | Rotation          | Counterclockwise |
| Mounting              | Resilient Base | Drive End Bearing | Sleeve           |
| Opp Drive End Bearing | Sleeve         | Frame Material    | Rolled Steel     |
| Shaft Type            | Keyed          | Overall Length    | 10.34 in         |
| Frame Length          | 5.19 in        | Shaft Diameter    | 0.625 in         |
| Shaft Extension       | 1.88 in        |                   |                  |