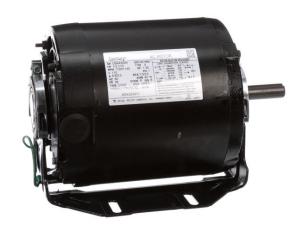

## PRODUCT INFORMATION PACKET

Model No: SGK2034V1 Catalog No: SGK2034V1

1/3,1/10 HP 2 speed Fan and Blower HVAC/R Motor, 1 phase, 1800/1200 RPM, 115 V, 56 Frame, OPEN

**Belt Drive Motors** 

Regal and Century are trademarks of Regal Beloit Corporation or one of its affiliated companies.

## Nameplate Specifications

| Output HP          | 1/3,1/10 Hp | Output KW           | 0.25 kW       |  |
|--------------------|-------------|---------------------|---------------|--|
| Frequency          | 60 Hz       | Voltage             | 115 V         |  |
| Current            | 6.6/3.3 A   | Speed               | 1725/1140 rpm |  |
| Service Factor     | 1.35        | Phase               | 1             |  |
| Duty               | Continuous  | Insulation Class    | В             |  |
| Frame              | 56          | Enclosure           | Open Enclosed |  |
| Thermal Protection | Automatic   | Ambient Temperature | 40 °C         |  |
| UL                 | No          | CSA                 | Υ             |  |
| CE                 | N           |                     |               |  |

## **Technical Specifications**

| Electrical Type       | Split Phase    | Starting Method   | Across The Line  |
|-----------------------|----------------|-------------------|------------------|
| Poles                 | 4/6            | Rotation          | Counterclockwise |
| Mounting              | Resilient Base | Drive End Bearing | Sleeve           |
| Opp Drive End Bearing | Sleeve         | Frame Material    | Rolled Steel     |
| Shaft Type            | Keyed          | Overall Length    | 10.34 in         |
| Frame Length          | 5.19 in        | Shaft Diameter    | 0.625 in         |
| Shaft Extension       | 1.88 in        |                   |                  |