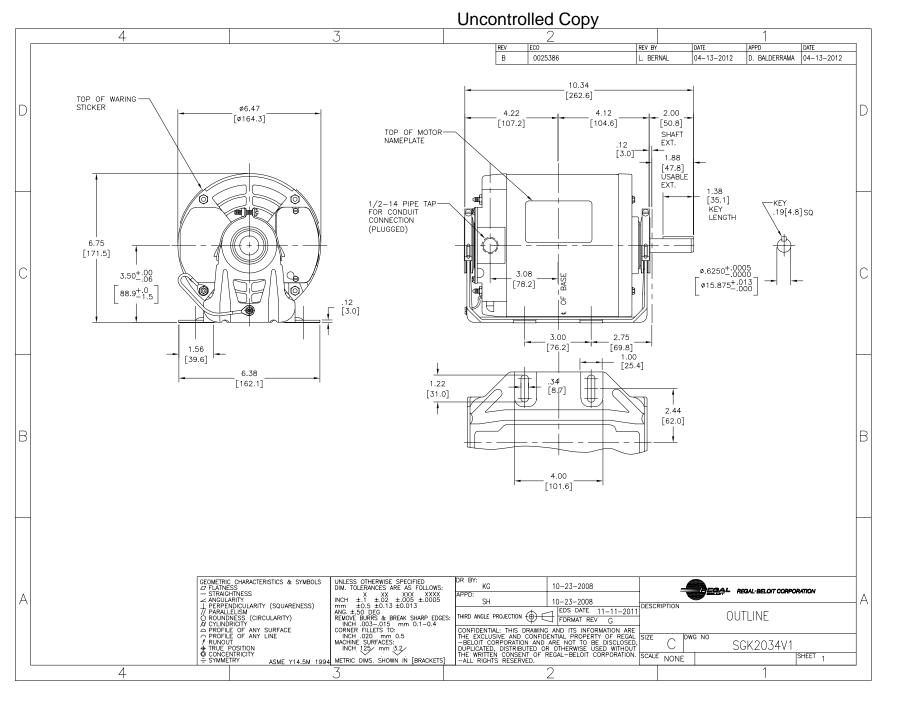

## **Technical Specifications**

| Electrical Type       | Split Phase    | Starting Method   | Across The Line  |
|-----------------------|----------------|-------------------|------------------|
| Poles                 | 4/6            | Rotation          | Counterclockwise |
| Mounting              | Resilient Base | Drive End Bearing | Sleeve           |
| Opp Drive End Bearing | Sleeve         | Frame Material    | Rolled Steel     |
| Shaft Type            | Keyed          | Overall Length    | 10.34 in         |
| Frame Length          | 5.19 in        | Shaft Diameter    | 0.625 in         |
| Shaft Extension       | 1.88 in        |                   |                  |