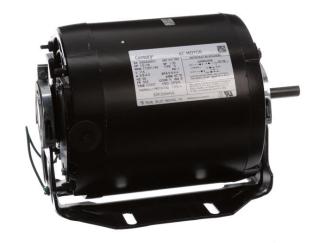

## PRODUCT INFORMATION PACKET

Model No: SGF2054AV2
Catalog No: SGF2054AV2
1/2-1/6 HP Fan and Blower HVAC/R Motor, 1 phase, 1800 RPM, 115 V, 56Z Frame, OPEN
Belt Drive Motors

Regal and Century are trademarks of Regal Beloit Corporation or one of its affiliated companies. ©2019 Regal Beloit Corporation, All Rights Reserved. MC017097E

Product Information Packet: Model No: SGF2054AV2, Catalog No:SGF2054AV2 1/2-1/6 HP Fan and Blower HVAC/R Motor, 1 phase, 1800 RPM, 115 V, 56Z Frame, OPEN

## Nameplate Specifications

| Output HP          | 1/2-1/6 Hp | Output KW           | 0.37 kW       |  |
|--------------------|------------|---------------------|---------------|--|
| Frequency          | 60 Hz      | Voltage             | 115 V         |  |
| Current            | 8.8-4.0 A  | Speed               | 1725/1140 rpm |  |
| Service Factor     | 1.35       | Phase               | 1             |  |
| Duty               | Continuous | Insulation Class    | В             |  |
| Frame              | 56Z        | Enclosure           | Open Enclosed |  |
| Thermal Protection | Automatic  | Ambient Temperature | 40 °C         |  |
| UL                 | Recognized | CSA                 | Υ             |  |
| CE                 | N          |                     |               |  |

## **Technical Specifications**

| Electrical Type       | Split Phase    | Starting Method   | Across The Line |
|-----------------------|----------------|-------------------|-----------------|
| Poles                 | 4/6            | Rotation          | Reversible      |
| Mounting              | Resilient Base | Drive End Bearing | Sleeve          |
| Opp Drive End Bearing | Sleeve         | Frame Material    | Rolled Steel    |
| Shaft Type            | Flat           | Overall Length    | 9.97 in         |
| Frame Length          | 5.19 in        | Shaft Diameter    | 0.500 in        |
| Shaft Extension       | 1.42 in        |                   |                 |