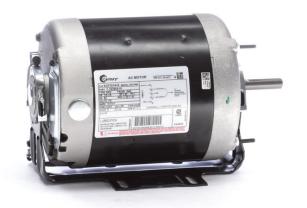

## PRODUCT INFORMATION PACKET

Model No: SGF2034V2 Catalog No: SGF2034V2

1/3-1/8 HP 2 speed Fan and Blower HVAC/R Motor, 1 phase, 1800/1200 RPM, 115 V, 56Z Frame, ODP

**Belt Drive Motors** 

Regal and Century are trademarks of Regal Beloit Corporation or one of its affiliated companies.

## Nameplate Specifications

| Output HP          | 1/3-1/8 Hp          | Output KW           | 0.25 kW       |  |
|--------------------|---------------------|---------------------|---------------|--|
| Frequency          | 60 Hz               | Voltage             | 115 V         |  |
| Current            | 5.0/3.0 A           | Speed               | 1725/1140 rpm |  |
| Service Factor     | 1                   | Phase               | 1             |  |
| Duty               | Continuous          | Insulation Class    | В             |  |
| Frame              | J56Z                | Enclosure           | Drip Proof    |  |
| Thermal Protection | Thermally Protected | Ambient Temperature | 40 °C         |  |
| UL                 | Recognized          | CSA                 | Υ             |  |
| CE                 | N                   |                     |               |  |

## **Technical Specifications**

| Electrical Type       | Split Phase, Induction Run, Multi-Speed | Starting Method   | Across The Line             |
|-----------------------|-----------------------------------------|-------------------|-----------------------------|
| Poles                 | 4/6                                     | Rotation          | Reversible Counterclockwise |
| Mounting              | Cushion Base                            | Drive End Bearing | Ball                        |
| Opp Drive End Bearing | Ball                                    | Frame Material    | Rolled Steel                |
| Shaft Type            | Flat                                    | Overall Length    | 11.19 in                    |
| Frame Length          | 5.13 in                                 | Shaft Diameter    | 0.500 in                    |
| Shaft Extension       | 2.06 in                                 |                   |                             |