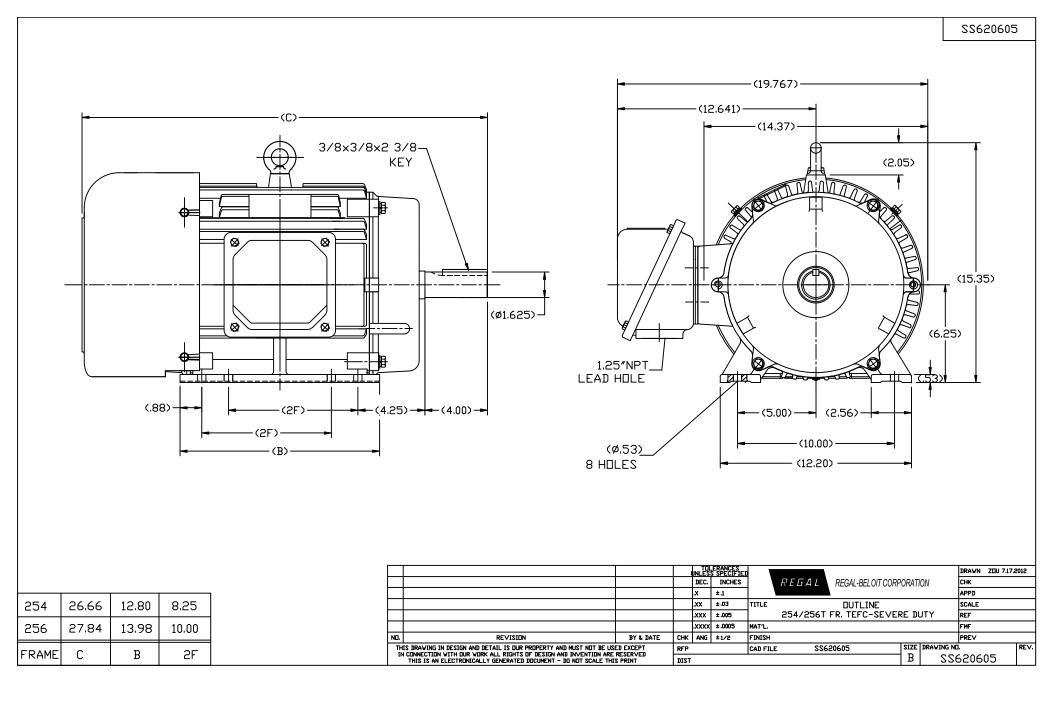

## **Technical Specifications**

| Electrical Type       | POLYPHASE  | Starting Method   | Across The Line |
|-----------------------|------------|-------------------|-----------------|
| Poles                 | 6          | Rotation          | Reversible      |
| Mounting              | Rigid Base | Drive End Bearing | Ball            |
| Opp Drive End Bearing | Ball       | Frame Material    | Cast Iron       |
| Shaft Type            | Keyed      | Overall Length    | 27.84 in        |
| Frame Length          | 12.59 in   | Shaft Diameter    | 1.625 in        |
| Shaft Extension       | 4 in       |                   |                 |