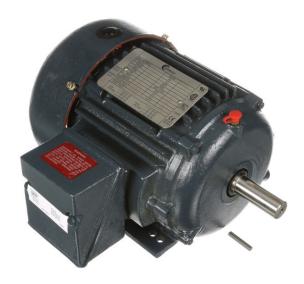

## PRODUCT INFORMATION PACKET

Model No: SD114
Catalog No: SD114
7.5 HP Severe Duty Motor, 3 phase, 1200 RPM, 208-230/460 V, 254T Frame, TEFC
Other Severe Duty Motors

Regal and Century are trademarks of Regal Beloit Corporation or one of its affiliated companies.

## Nameplate Specifications

| Output HP          | 7.5 Hp     | Output KW           | 5.6 kW                      |
|--------------------|------------|---------------------|-----------------------------|
| Frequency          | 60 Hz      | Voltage             | 208-230/460 V               |
| Current            | 10.5 A     | Speed               | 1182 rpm                    |
| Service Factor     | 1.15       | Phase               | 3                           |
| Duty               | Continuous | Insulation Class    | F                           |
| Frame              | 254T       | Enclosure           | Totally Enclosed Fan Cooled |
| Thermal Protection | None       | Ambient Temperature | 40 °C                       |
| UL                 | Recognized | CSA                 | Υ                           |
| CE                 | Υ          |                     |                             |
|                    |            |                     |                             |

## **Technical Specifications**

| Electrical Type       | POLYPHASE  | Starting Method   | Across The Line |  |
|-----------------------|------------|-------------------|-----------------|--|
| Poles                 | 6          | Rotation          | Reversible      |  |
| Mounting              | Rigid Base | Drive End Bearing | Ball            |  |
| Opp Drive End Bearing | Ball       | Frame Material    | Cast Iron       |  |
| Shaft Type            | Keyed      | Overall Length    | 26.66 in        |  |
| Frame Length          | 11.41 in   | Shaft Diameter    | 1.625 in        |  |
| Shaft Extension       | 4 in       |                   |                 |  |