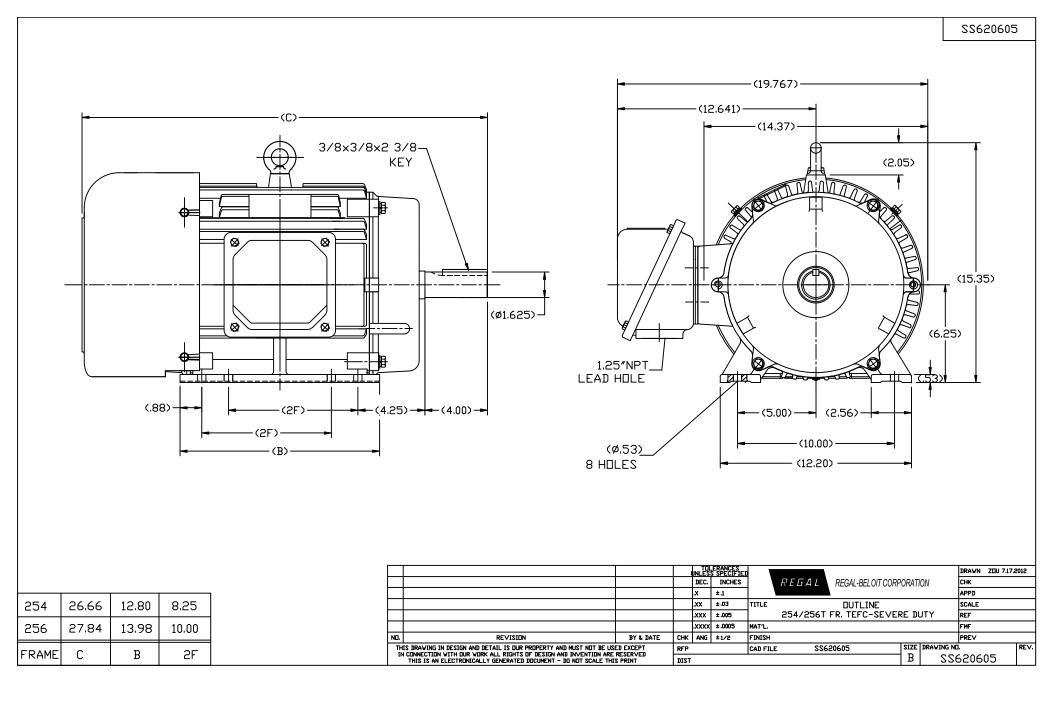

## **Technical Specifications**

| Electrical Type       | POLYPHASE  | Starting Method   | Across The Line |  |
|-----------------------|------------|-------------------|-----------------|--|
| Poles                 | 6          | Rotation          | Reversible      |  |
| Mounting              | Rigid Base | Drive End Bearing | Ball            |  |
| Opp Drive End Bearing | Ball       | Frame Material    | Cast Iron       |  |
| Shaft Type            | Keyed      | Overall Length    | 26.66 in        |  |
| Frame Length          | 11.41 in   | Shaft Diameter    | 1.625 in        |  |
| Shaft Extension       | 4 in       |                   |                 |  |