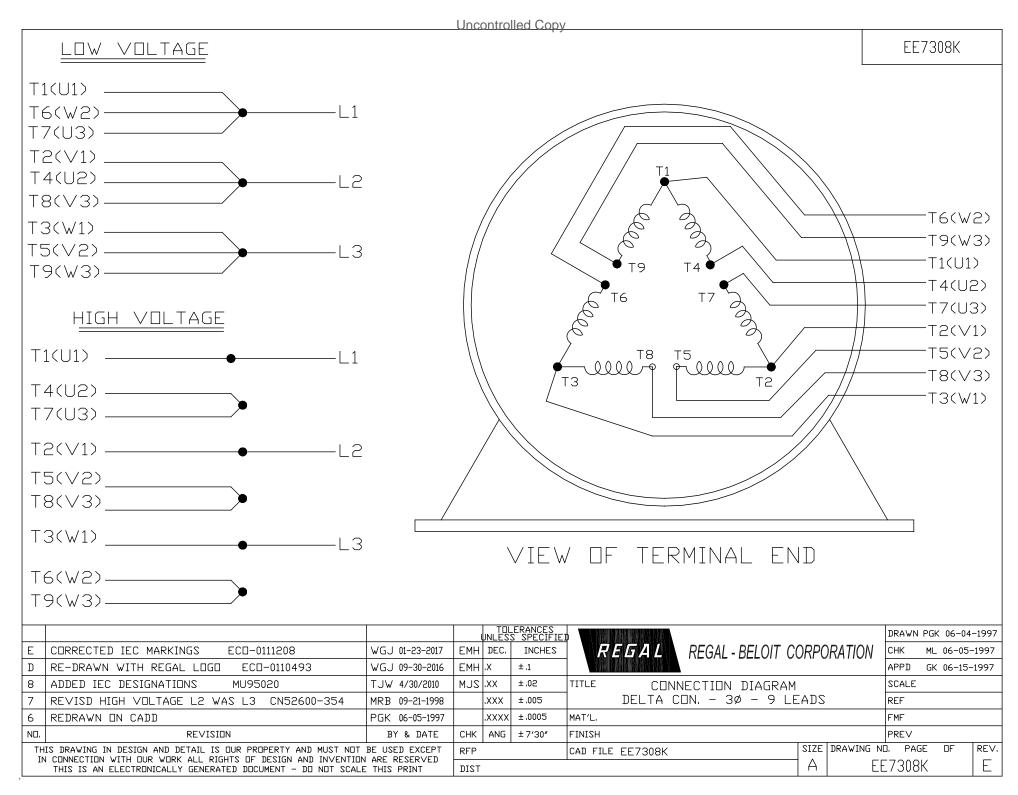

## Nameplate Specifications

| Output HP          | 7.5 Hp     | Output KW           | 5.6 kW                      |
|--------------------|------------|---------------------|-----------------------------|
| Frequency          | 60 Hz      | Voltage             | 208-230/460 V               |
| Current            | 10.5 A     | Speed               | 1182 rpm                    |
| Service Factor     | 1.15       | Phase               | 3                           |
| Duty               | Continuous | Insulation Class    | F                           |
| Frame              | 254T       | Enclosure           | Totally Enclosed Fan Cooled |
| Thermal Protection | None       | Ambient Temperature | 40 °C                       |
| UL                 | Recognized | CSA                 | Υ                           |
| CE                 | Υ          |                     |                             |
|                    |            |                     |                             |

## **Technical Specifications**

| Electrical Type       | POLYPHASE  | Starting Method   | Across The Line |  |
|-----------------------|------------|-------------------|-----------------|--|
| Poles                 | 6          | Rotation          | Reversible      |  |
| Mounting              | Rigid Base | Drive End Bearing | Ball            |  |
| Opp Drive End Bearing | Ball       | Frame Material    | Cast Iron       |  |
| Shaft Type            | Keyed      | Overall Length    | 26.66 in        |  |
| Frame Length          | 11.41 in   | Shaft Diameter    | 1.625 in        |  |
| Shaft Extension       | 4 in       |                   |                 |  |