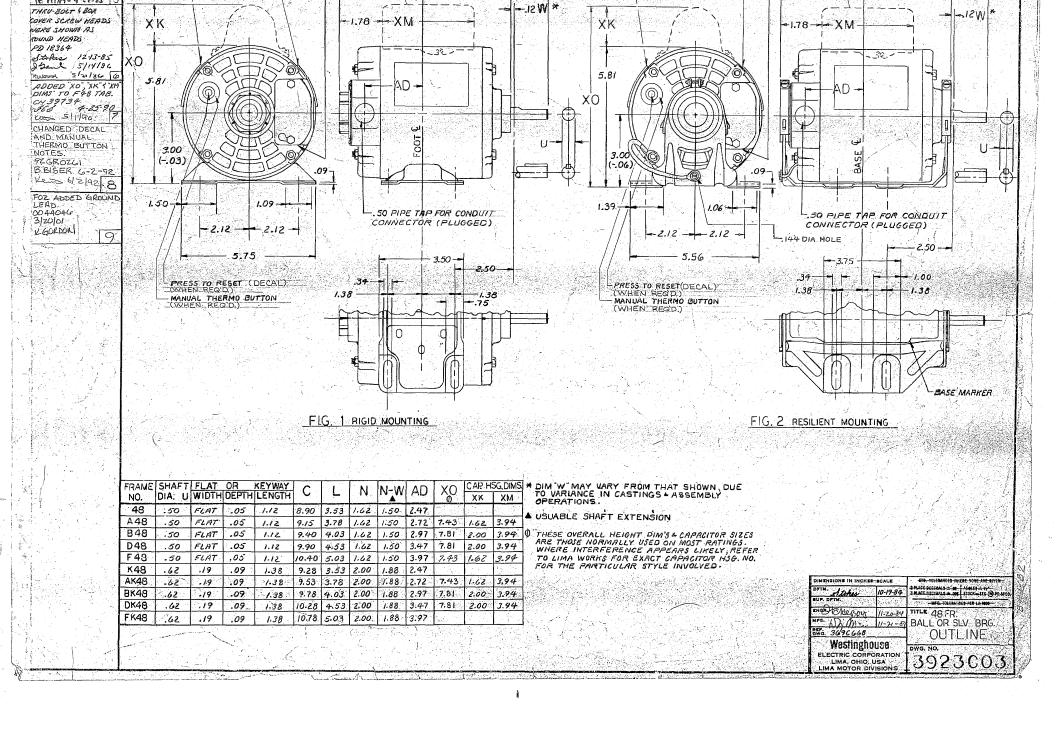

## **Technical Specifications**

| Electrical Type       | Split Phase    | Starting Method   | Across The Line |
|-----------------------|----------------|-------------------|-----------------|
| Poles                 | 4              | Rotation          | Reversible      |
| Mounting              | Resilient Base | Drive End Bearing | Sleeve          |
| Opp Drive End Bearing | Sleeve         | Frame Material    | Rolled Steel    |
| Shaft Type            | Flat           | Overall Length    | 8.90 in         |
| Frame Length          | 4.44 in        | Shaft Diameter    | 0.500 in        |
| Shaft Extension       | 1.62 in        |                   |                 |