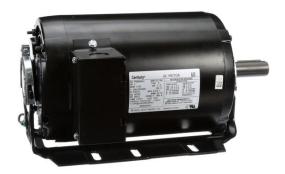

## PRODUCT INFORMATION PACKET

Model No: RB3204AV1 Catalog No: RB3204AV1

2 HP Fan and Blower HVAC/R Motor, 3 phase, 1800 RPM, 208-230/460 V, 56HZ Frame, ODP

**Self Cooled Motors** 

Regal and Century are trademarks of Regal Beloit Corporation or one of its affiliated companies.

## Nameplate Specifications

| Output HP          | 2 Hp       | Output KW           | 1.5 kW          |
|--------------------|------------|---------------------|-----------------|
| Frequency          | 60 Hz      | Voltage             | 208-230/460 V   |
| Current            | 5.8/2.9 A  | Speed               | 1725 rpm        |
| Service Factor     | 1.15       | Phase               | 3               |
| Duty               | Continuous | Insulation Class    | В               |
| Frame              | 56HZ       | Enclosure           | Open Drip Proof |
| Thermal Protection | Automatic  | Ambient Temperature | 40 °C           |
| UL                 | Recognized | CSA                 | Υ               |
| CE                 | N          |                     |                 |

## **Technical Specifications**

| Electrical Type       | Polyphase      | Starting Method   | Across The Line |
|-----------------------|----------------|-------------------|-----------------|
| Poles                 | 4              | Rotation          | Reversible      |
| Mounting              | Resilient Base | Drive End Bearing | Ball            |
| Opp Drive End Bearing | Ball           | Frame Material    | Rolled Steel    |
| Shaft Type            | Keyed          | Overall Length    | 13.27 in        |
| Frame Length          | 7.69 in        | Shaft Diameter    | 0.975 in        |
| Shaft Extension       | 2.31 in        |                   |                 |