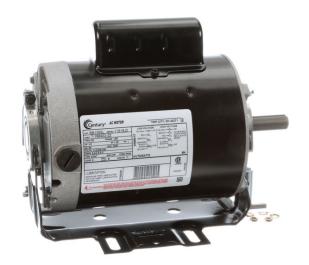

## PRODUCT INFORMATION PACKET

Model No: RB1052L Catalog No: RB1052L

1/2 HP Fan and Blower HVAC/R Motor, 1 phase, 3600 RPM, 115/208-230 V, 56 Frame, ODP

**Self Cooled Motors** 

Regal and Century are trademarks of Regal Beloit Corporation or one of its affiliated companies.

## Nameplate Specifications

| Output HP          | 1/2 Hp        | Output KW           | 0.37 kW       |
|--------------------|---------------|---------------------|---------------|
| Frequency          | 60 Hz         | Voltage             | 115/208-230 V |
| Current            | 8.0/3.8-4.0 A | Speed               | 3450 rpm      |
| Service Factor     | 1.25          | Phase               | 1             |
| Duty               | Continuous    | Insulation Class    | В             |
| Frame              | L56           | Enclosure           | Drip Proof    |
| Thermal Protection | Automatic     | Ambient Temperature | 40 °C         |
| UL                 | Recognized    | CSA                 | Υ             |
| CE                 | N             |                     |               |

## **Technical Specifications**

| Electrical Type       | Capacitor Start, Induction Run, Single Or Dual Voltage | Starting Method   | Across The Line             |
|-----------------------|--------------------------------------------------------|-------------------|-----------------------------|
| Poles                 | 2                                                      | Rotation          | Reversible Counterclockwise |
| Mounting              | Cushion Base                                           | Drive End Bearing | Ball                        |
| Opp Drive End Bearing | Ball                                                   | Frame Material    | Rolled Steel                |
| Shaft Type            | Keyed                                                  | Overall Length    | 10.35 in                    |
| Frame Length          | 6.05 in                                                | Shaft Diameter    | 0.625 in                    |
| Shaft Extension       | 1.94 in                                                |                   |                             |
|                       |                                                        |                   |                             |