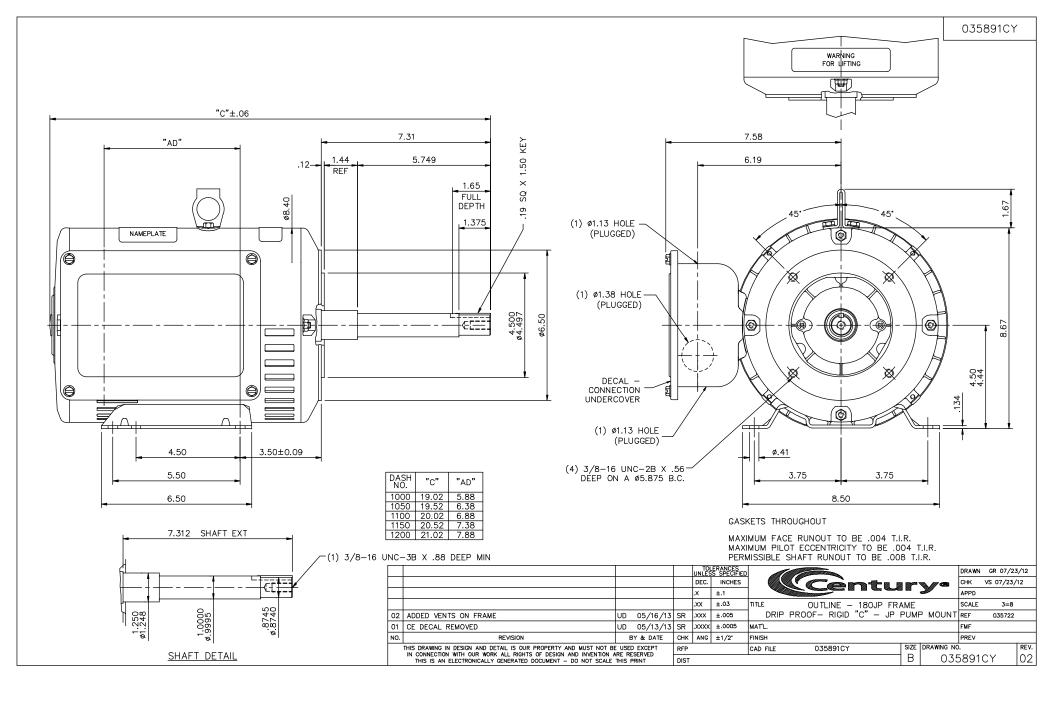

## Nameplate Specifications

| Output HP          | 2 Hp       | Output KW           | 1.5 kW          |
|--------------------|------------|---------------------|-----------------|
| Frequency          | 60 Hz      | Voltage             | 230/115 V       |
| Current            | 11.5/23 A  | Speed               | 1750 rpm        |
| Service Factor     | 1.15       | Phase               | 1               |
| Duty               | Continuous | Insulation Class    | F               |
| Frame              | 182JP      | Enclosure           | Open Drip Proof |
| Thermal Protection | No         | Ambient Temperature | 40 °C           |
| UL                 | Recognized | CSA                 | Υ               |
| CE                 | Υ          |                     |                 |

## **Technical Specifications**

| Electrical Type       | Capacitor Start | Starting Method   | Across The Line  |
|-----------------------|-----------------|-------------------|------------------|
| Poles                 | 4               | Rotation          | Counterclockwise |
| Mounting              | Rigid base      | Drive End Bearing | Ball             |
| Opp Drive End Bearing | Ball            | Frame Material    | Rolled Steel     |
| Shaft Type            | Keyed           | Overall Length    | 19.02 in         |
| Frame Length          | 10.00 in        | Shaft Diameter    | 1.25 in          |
| Shaft Extension       | 7.31 in         |                   |                  |