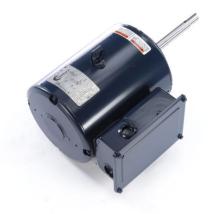

## PRODUCT INFORMATION PACKET

Model No: P232M2
Catalog No: P232M2
HP Close-Coupled Pump Motor, 1 phase, 1800 RPM

2 HP Close-Coupled Pump Motor, 1 phase, 1800 RPM, 230/115 V, 182JP Frame, ODP

JP Motors

Regal and Century are trademarks of Regal Beloit Corporation or one of its affiliated companies.

## Nameplate Specifications

| Output HP          | 2 Hp       | Output KW           | 1.5 kW          |
|--------------------|------------|---------------------|-----------------|
| Frequency          | 60 Hz      | Voltage             | 230/115 V       |
| Current            | 11.5/23 A  | Speed               | 1750 rpm        |
| Service Factor     | 1.15       | Phase               | 1               |
| Duty               | Continuous | Insulation Class    | F               |
| Frame              | 182JP      | Enclosure           | Open Drip Proof |
| Thermal Protection | No         | Ambient Temperature | 40 °C           |
| UL                 | Recognized | CSA                 | Υ               |
| CE                 | Υ          |                     |                 |

## **Technical Specifications**

| Electrical Type       | Capacitor Start | Starting Method   | Across The Line  |
|-----------------------|-----------------|-------------------|------------------|
| Poles                 | 4               | Rotation          | Counterclockwise |
| Mounting              | Rigid base      | Drive End Bearing | Ball             |
| Opp Drive End Bearing | Ball            | Frame Material    | Rolled Steel     |
| Shaft Type            | Keyed           | Overall Length    | 19.02 in         |
| Frame Length          | 10.00 in        | Shaft Diameter    | 1.25 in          |
| Shaft Extension       | 7.31 in         |                   |                  |