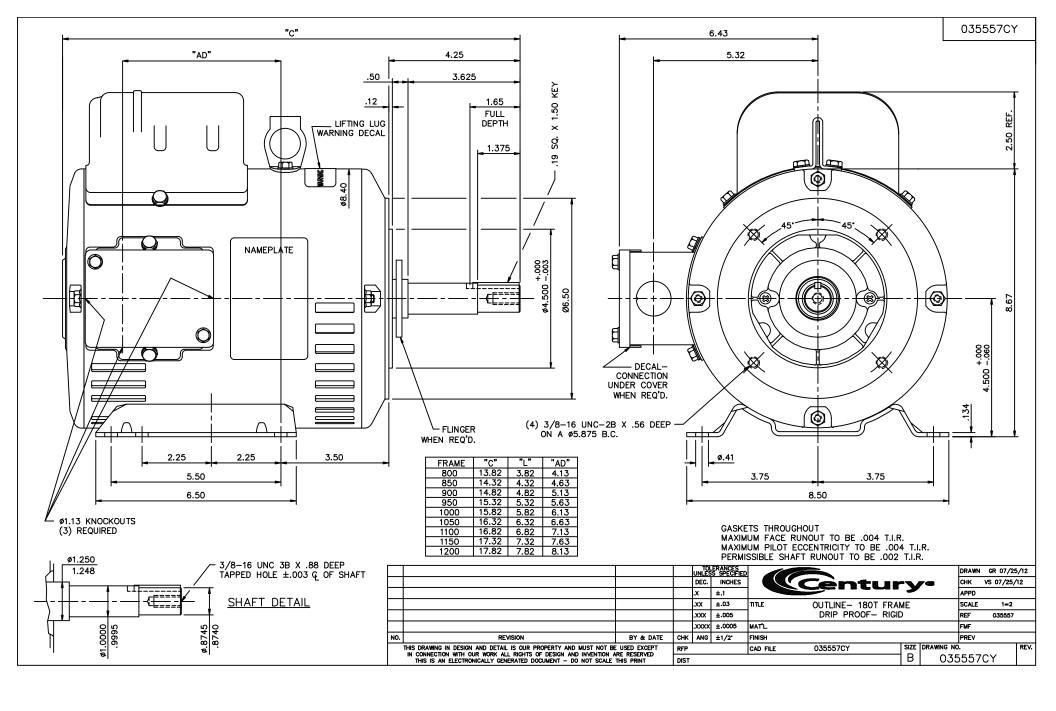

## **Technical Specifications**

| Electrical Type       | Capacitor Start | Starting Method   | Across The Line            |
|-----------------------|-----------------|-------------------|----------------------------|
| Poles                 | 2               | Rotation          | Selective Counterclockwise |
| Mounting              | Rigid base      | Drive End Bearing | Ball                       |
| Opp Drive End Bearing | Ball            | Frame Material    | Rolled Steel               |
| Shaft Type            | Keyed           | Overall Length    | 15.32 in                   |
| Frame Length          | 9.50 in         | Shaft Diameter    | 1.25 in                    |
| Shaft Extension       | 4.245 in        |                   |                            |