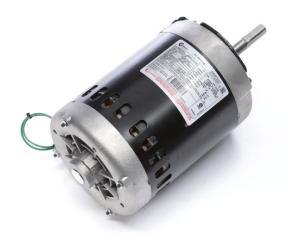

# PRODUCT INFORMATION PACKET

Model No: OKR1503 Catalog No: OKR1503

1.0 HP Condenser Fans HVAC/R Motor, 3 phase, 900 RPM, 460/200-230 V, 56Y Frame, OPEN

**Condenser Fans Motors** 

Regal and Century are trademarks of Regal Beloit Corporation or one of its affiliated companies.

### Nameplate Specifications

| Output HP          | 1.0 Hp              | Output KW           | 0.75 kW       |
|--------------------|---------------------|---------------------|---------------|
| Frequency          | 60 Hz               | Voltage             | 460/200-230 V |
| Current            | 2.0/4.4-4.0 A       | Speed               | 850 rpm       |
| Service Factor     | 1                   | Phase               | 3             |
| Duty               | Continuous Air Over | Insulation Class    | В             |
| Frame              | L56Y                | Enclosure           | Open Enclosed |
| Thermal Protection | Thermally Protected | Ambient Temperature | 60 °C         |
| UL                 | Recognized          | CSA                 | Υ             |
| CE                 | N                   |                     |               |

### **Technical Specifications**

| Electrical Type       | Polyphase, Induction Type, Single Or Dual Voltage | Starting Method   | Across The Line      |
|-----------------------|---------------------------------------------------|-------------------|----------------------|
| Poles                 | 8                                                 | Rotation          | Reversible Clockwise |
| Mounting              | Round                                             | Drive End Bearing | Ball                 |
| Opp Drive End Bearing | Ball                                              | Frame Material    | Rolled Steel         |
| Shaft Type            | Flat                                              | Overall Length    | 13.50 in             |
| Frame Length          | 6.25 in                                           | Shaft Diameter    | 0.625 in             |
| Shaft Extension       | 3.25 in                                           |                   |                      |