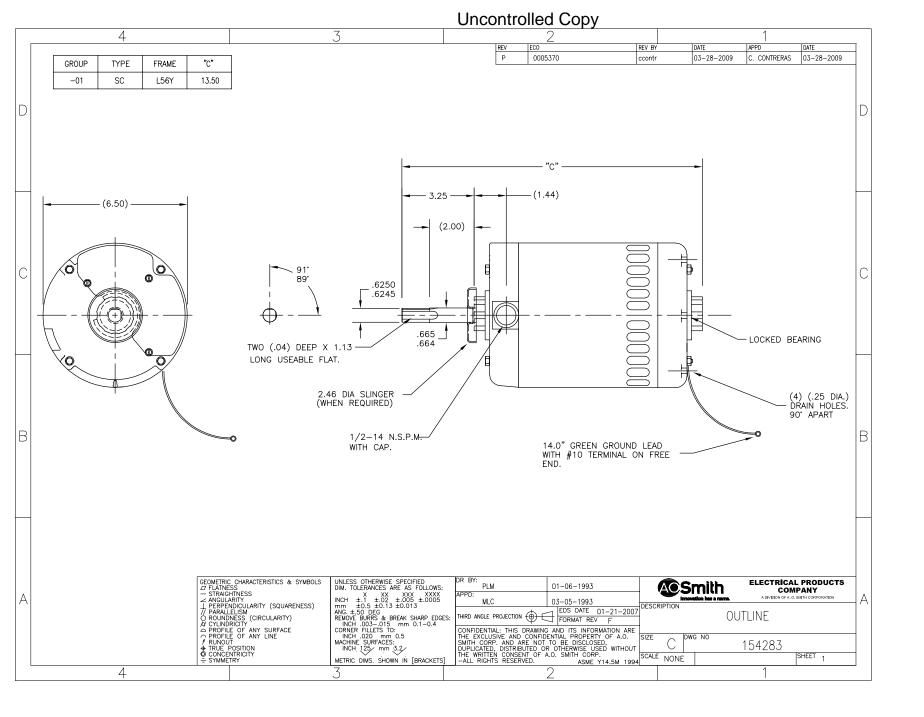

### **Technical Specifications**

| Electrical Type       | Polyphase, Induction Type, Single Or Dual Voltage | Starting Method   | Across The Line      |
|-----------------------|---------------------------------------------------|-------------------|----------------------|
| Poles                 | 8                                                 | Rotation          | Reversible Clockwise |
| Mounting              | Round                                             | Drive End Bearing | Ball                 |
| Opp Drive End Bearing | Ball                                              | Frame Material    | Rolled Steel         |
| Shaft Type            | Flat                                              | Overall Length    | 13.50 in             |
| Frame Length          | 6.25 in                                           | Shaft Diameter    | 0.625 in             |
| Shaft Extension       | 3.25 in                                           |                   |                      |

## **Uncontrolled Copy**