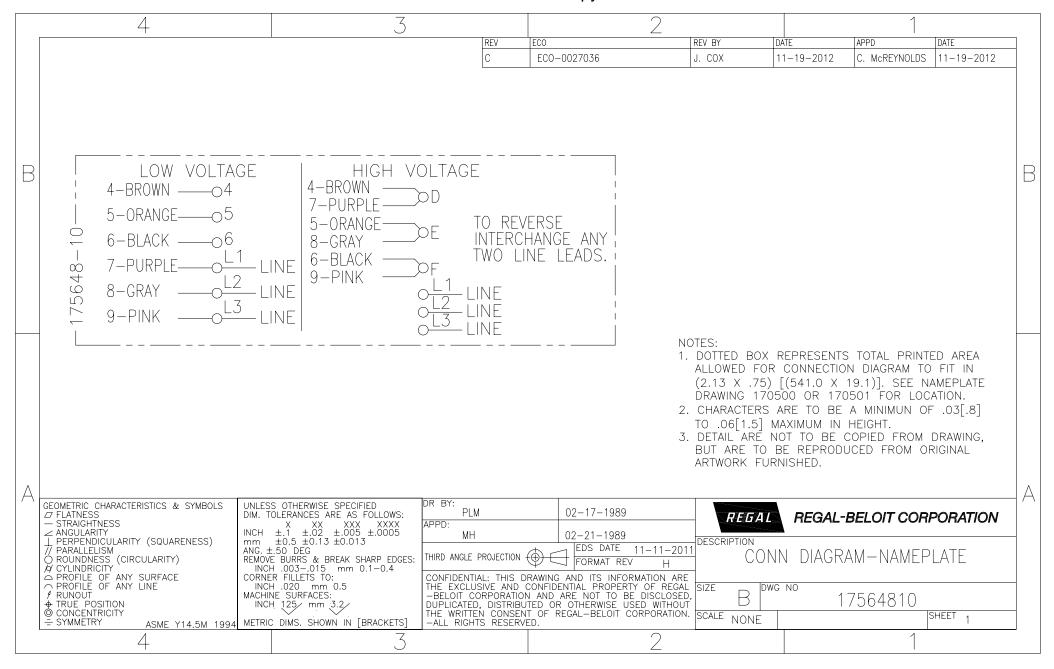

### **Technical Specifications**

| Electrical Type       | Polyphase, Induction Type, Single Or Dual Voltage | Starting Method   | Across The Line      |
|-----------------------|---------------------------------------------------|-------------------|----------------------|
| Poles                 | 8                                                 | Rotation          | Reversible Clockwise |
| Mounting              | Round                                             | Drive End Bearing | Ball                 |
| Opp Drive End Bearing | Ball                                              | Frame Material    | Rolled Steel         |
| Shaft Type            | Flat                                              | Overall Length    | 13.50 in             |
| Frame Length          | 6.25 in                                           | Shaft Diameter    | 0.625 in             |
| Shaft Extension       | 3.25 in                                           |                   |                      |