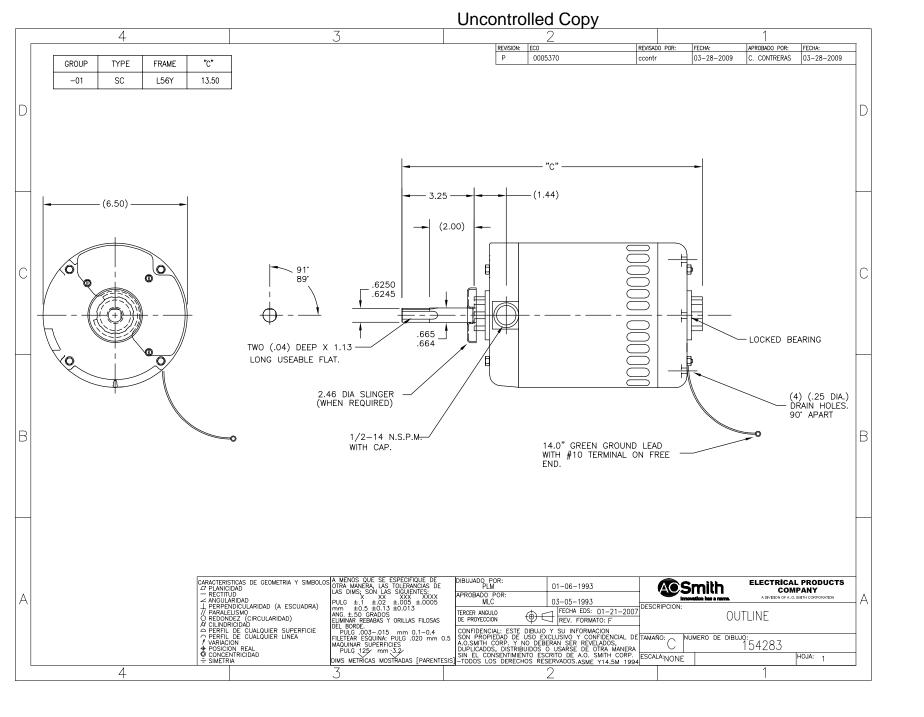

### **Technical Specifications**

| Electrical Type       | Polyphase, Induction Type, Single Or Dual Voltage | Starting Method   | Across The Line      |
|-----------------------|---------------------------------------------------|-------------------|----------------------|
| Poles                 | 8                                                 | Rotation          | Reversible Clockwise |
| Mounting              | Round                                             | Drive End Bearing | Ball                 |
| Opp Drive End Bearing | Ball                                              | Frame Material    | Rolled Steel         |
| Shaft Type            | Flat                                              | Overall Length    | 13.50 in             |
| Frame Length          | 6.25 in                                           | Shaft Diameter    | 0.625 in             |
| Shaft Extension       | 3.25 in                                           |                   |                      |

## **Uncontrolled Copy**