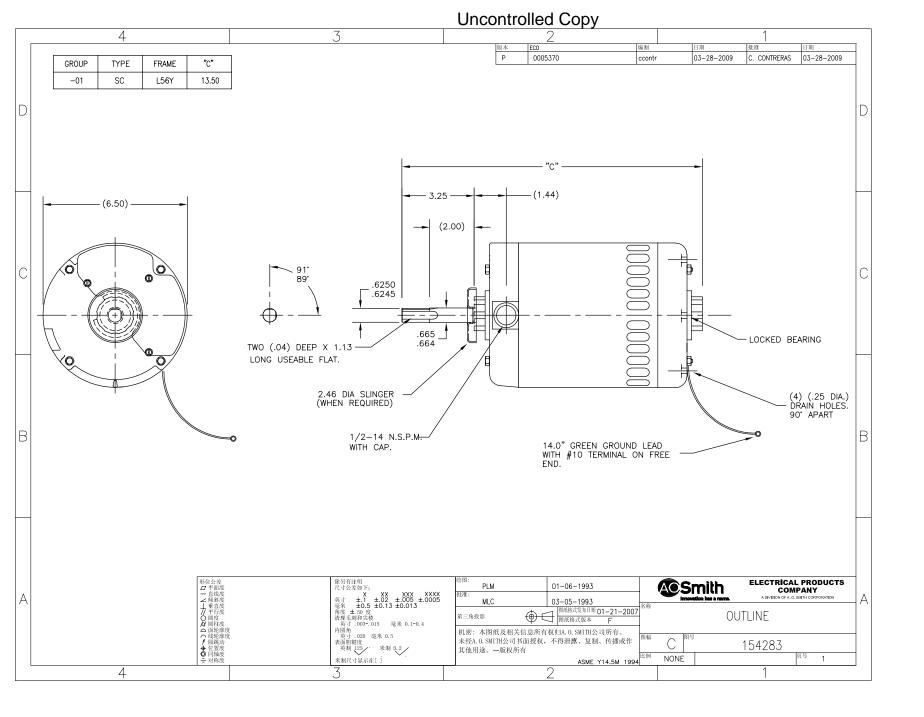

### Nameplate Specifications

| Output HP          | 1.0 Hp              | Output KW           | 0.75 kW       |
|--------------------|---------------------|---------------------|---------------|
| Frequency          | 60 Hz               | Voltage             | 460/200-230 V |
| Current            | 2.0/4.4-4.0 A       | Speed               | 850 rpm       |
| Service Factor     | 1                   | Phase               | 3             |
| Duty               | Continuous Air Over | Insulation Class    | В             |
| Frame              | L56Y                | Enclosure           | Open Enclosed |
| Thermal Protection | Thermally Protected | Ambient Temperature | 60 °C         |
| UL                 | Recognized          | CSA                 | Υ             |
| CE                 | N                   |                     |               |

### **Technical Specifications**

| Electrical Type       | Polyphase, Induction Type, Single Or Dual Voltage | Starting Method   | Across The Line      |
|-----------------------|---------------------------------------------------|-------------------|----------------------|
| Poles                 | 8                                                 | Rotation          | Reversible Clockwise |
| Mounting              | Round                                             | Drive End Bearing | Ball                 |
| Opp Drive End Bearing | Ball                                              | Frame Material    | Rolled Steel         |
| Shaft Type            | Flat                                              | Overall Length    | 13.50 in             |
| Frame Length          | 6.25 in                                           | Shaft Diameter    | 0.625 in             |
| Shaft Extension       | 3.25 in                                           |                   |                      |