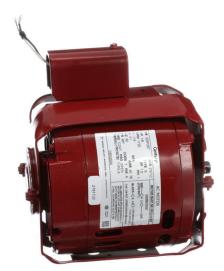

## **PRODUCT INFORMATION PACKET**

Model No: OBG2004 Catalog No: OBG2004 1/8 HP Circulator pump Motor, 1 phase, 1800 RPM, 115 V, 48Y Frame, OPEN Circulator Pump Motors

Regal and Century are trademarks of Regal Beloit Corporation or one of its affiliated companies. ©2019 Regal Beloit Corporation, All Rights Reserved. MC017097E Product Information Packet: Model No: OBG2004, Catalog No:OBG2004 1/8 HP Circulator pump Motor, 1 phase, 1800 RPM, 115 V, 48Y Frame, OPEN

## Nameplate Specifications

| Output HP          | 1/8 Hp     | Output KW           | 0.10 kW       |
|--------------------|------------|---------------------|---------------|
| Frequency          | 60 Hz      | Voltage             | 115 V         |
| Current            | 3.1 A      | Speed               | 1725 rpm      |
| Service Factor     | 1          | Phase               | 1             |
| Duty               | Continuous | Insulation Class    | Α             |
| Frame              | 48Y        | Enclosure           | Open Enclosed |
| Thermal Protection | Automatic  | Ambient Temperature | 40 °C         |
| UL                 | No         | CSA                 | Y             |
| CE                 | Ν          |                     |               |

## **Technical Specifications**

| Electrical Type       | Split Phase    | Starting Method   | Across The Line |
|-----------------------|----------------|-------------------|-----------------|
| Poles                 | 4              | Rotation          | Reversible      |
| Mounting              | Resilient Base | Drive End Bearing | Sleeve          |
| Opp Drive End Bearing | Sleeve         | Frame Material    | Rolled Steel    |
| Shaft Type            | Spot Drill     | Overall Length    | 6.84 in         |
| Frame Length          | 3.44 in        | Shaft Diameter    | 0.500 in        |
| Shaft Extension       | 0.68 in        |                   |                 |