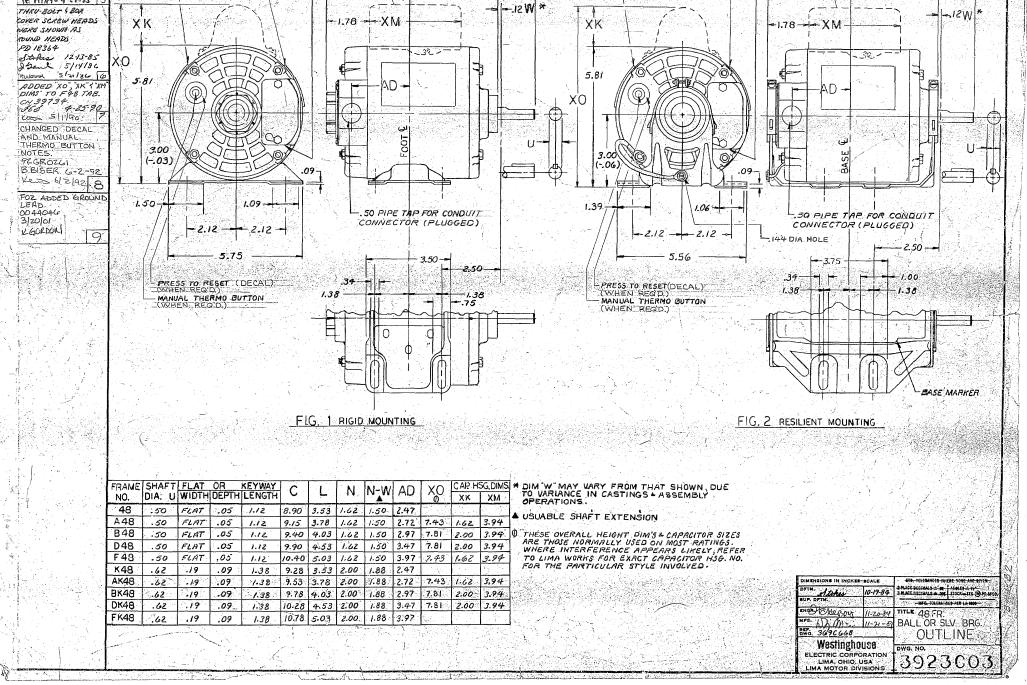

## **Technical Specifications**

| Electrical Type       | Split Phase | Starting Method   | Across The Line |
|-----------------------|-------------|-------------------|-----------------|
| Poles                 | 4           | Rotation          | Reversible      |
| Mounting              | Rigid Base  | Drive End Bearing | Ball            |
| Opp Drive End Bearing | Ball        | Frame Material    | Rolled Steel    |
| Shaft Type            | Flat        | Overall Length    | 9.15 in         |
| Frame Length          | 4.69 in     | Shaft Diameter    | 0.500 in        |
| Shaft Extension       | 1.62 in     |                   |                 |