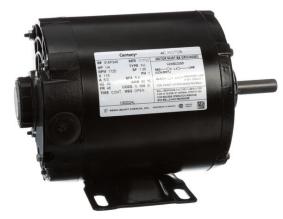

## **PRODUCT INFORMATION PACKET**

Model No: OB2024L Catalog No: OB2024L 1/4 HP Fan and Blower HVAC/R Motor, 1 phase, 1800 RPM, 115 V, 48 Frame, OPEN Self Cooled Motors

Century®

Regal and Century are trademarks of Regal Beloit Corporation or one of its affiliated companies. ©2019 Regal Beloit Corporation, All Rights Reserved. MC017097E

Product Information Packet: Model No: OB2024L, Catalog No:OB2024L 1/4 HP Fan and Blower HVAC/R Motor, 1 phase, 1800 RPM, 115 V, 48 Frame, OPEN

## Nameplate Specifications

| Output HP          | 1/4 Нр     | Output KW           | 0.19 kW       |
|--------------------|------------|---------------------|---------------|
| Frequency          | 60 Hz      | Voltage             | 115 V         |
| Current            | 5.0 A      | Speed               | 1725 rpm      |
| Service Factor     | 1.35       | Phase               | 1             |
| Duty               | Continuous | Insulation Class    | В             |
| Frame              | 48         | Enclosure           | Open Enclosed |
| Thermal Protection | None       | Ambient Temperature | 40 °C         |
| UL                 | No         | CSA                 | Y             |
| CE                 | N          |                     |               |