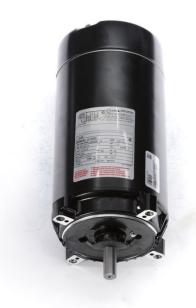

## **PRODUCT INFORMATION PACKET**

Model No: K1150 Catalog No: K1150 1 1/2 HP Jet Pump Motor, 1 phase, 3600 RPM, 230/115 V, 56C Frame, ODP Jet Pump Motors

Regal and Century are trademarks of Regal Beloit Corporation or one of its affiliated companies. ©2019 Regal Beloit Corporation, All Rights Reserved. MC017097E

## Nameplate Specifications

| Output HP          | 1 1/2 Hp    | Output KW           | 1.1 kW          |  |
|--------------------|-------------|---------------------|-----------------|--|
| Frequency          | 60 Hz       | Voltage             | 230/115 V       |  |
| Current            | 10.3/20.6 A | Speed               | 3450 rpm        |  |
| Service Factor     | 1.3         | Phase               | 1               |  |
| Duty               | Continuous  | Insulation Class    | В               |  |
| Frame              | 56C         | Enclosure           | Open Drip Proof |  |
| Thermal Protection | Automatic   | Ambient Temperature | 40 °C           |  |
| UL                 | No          | CSA                 | Y               |  |
| CE                 | Ν           |                     |                 |  |

## **Technical Specifications**

| Electrical Type       | Capacitor Start Induction Run | Starting Method   | Across The Line           |
|-----------------------|-------------------------------|-------------------|---------------------------|
| Poles                 | 2                             | Rotation          | Counterclockwise Pump End |
| Mounting              | Round                         | Drive End Bearing | Ball                      |
| Opp Drive End Bearing | Ball                          | Frame Material    | Rolled Steel              |
| Shaft Type            | Keyed                         | Overall Length    | 13.37 in                  |
| Frame Length          | 8.06 in                       | Shaft Diameter    | 0.625 in                  |
| Shaft Extension       | 2.06 in                       |                   |                           |