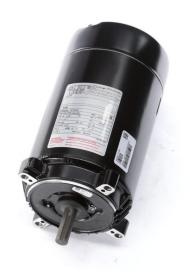

## PRODUCT INFORMATION PACKET

Model No: K1100 Catalog No: K1100 1 HP Jet Pump Motor, 1 phase, 3600 RPM, 230/115 V, 56C Frame, ODP Jet Pump Motors

REGAL

Regal and Century are trademarks of Regal Beloit Corporation or one of its affiliated companies.

## Nameplate Specifications

| Output HP          | 1 Hp       | Output KW           | 0.75 kW         |  |
|--------------------|------------|---------------------|-----------------|--|
| Frequency          | 60 Hz      | Voltage             | 230/115 V       |  |
| Current            | 6.2/12.4 A | Speed               | 3450 rpm        |  |
| Service Factor     | 1.4        | Phase               | 1               |  |
| Duty               | Continuous | Insulation Class    | В               |  |
| Frame              | 56C        | Enclosure           | Open Drip Proof |  |
| Thermal Protection | Automatic  | Ambient Temperature | 40 °C           |  |
| UL                 | No         | CSA                 | Υ               |  |
| CE                 | N          |                     |                 |  |
|                    |            |                     |                 |  |

## **Technical Specifications**

| Electrical Type       | Capacitor Start Induction Run | Starting Method   | Across The Line           |
|-----------------------|-------------------------------|-------------------|---------------------------|
| Poles                 | 2                             | Rotation          | Counterclockwise Pump End |
| Mounting              | Round                         | Drive End Bearing | Ball                      |
| Opp Drive End Bearing | Ball                          | Frame Material    | Rolled Steel              |
| Shaft Type            | Keyed                         | Overall Length    | 12.06 in                  |
| Frame Length          | 6.75 in                       | Shaft Diameter    | 0.625 in                  |
| Shaft Extension       | 2.06 in                       |                   |                           |