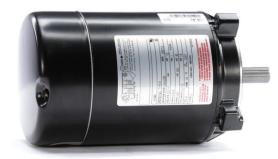

## **PRODUCT INFORMATION PACKET**

Model No: K1050 Catalog No: K1050 1/2 HP Jet Pump Motor, 1 phase, 3600 RPM, 230/115 V, 56C Frame, ODP Jet Pump Motors

Regal and Century are trademarks of Regal Beloit Corporation or one of its affiliated companies. ©2019 Regal Beloit Corporation, All Rights Reserved. MC017097E

## Nameplate Specifications

| Output HP          | 1/2 Hp     | Output KW           | 0.37 kW         |  |
|--------------------|------------|---------------------|-----------------|--|
| Frequency          | 60 Hz      | Voltage             | 230/115 V       |  |
| Current            | 4.3/8.6 A  | Speed               | 3450 rpm        |  |
| Service Factor     | 1.6        | Phase               | 1               |  |
| Duty               | Continuous | Insulation Class    | В               |  |
| Frame              | 56C        | Enclosure           | Open Drip Proof |  |
| Thermal Protection | Automatic  | Ambient Temperature | 40 °C           |  |
| UL                 | Recognized | CSA                 | Y               |  |
| CE                 | Ν          |                     |                 |  |

## **Technical Specifications**

| Electrical Type       | Capacitor Start Induction Run | Starting Method   | Across The Line           |
|-----------------------|-------------------------------|-------------------|---------------------------|
| Poles                 | 2                             | Rotation          | Counterclockwise Pump End |
| Mounting              | Round                         | Drive End Bearing | Ball                      |
| Opp Drive End Bearing | Ball                          | Frame Material    | Rolled Steel              |
| Shaft Type            | Keyed                         | Overall Length    | 10.69 in                  |
| Frame Length          | 5.38 in                       | Shaft Diameter    | 0.625 in                  |
| Shaft Extension       | 2.06 in                       |                   |                           |