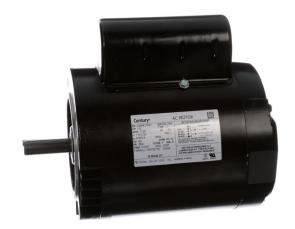

## PRODUCT INFORMATION PACKET

Model No: K1034LV1
Catalog No: K1034LV1
1/3 HP General Purpose Motor, 1 phase, 1800 RPM, 115/230 V, 56C Frame, ODP

Single Phase ODP Motors

Regal and Century are trademarks of Regal Beloit Corporation or one of its affiliated companies.

## Nameplate Specifications

| Output HP          | 1/3 Hp     | Output KW           | 0.25 kW         |
|--------------------|------------|---------------------|-----------------|
| Frequency          | 60 Hz      | Voltage             | 115/230 V       |
| Current            | 6.8/3.4 A  | Speed               | 1725 rpm        |
| Service Factor     | 1.5        | Phase               | 1               |
| Duty               | Continuous | Insulation Class    | В               |
| Frame              | 56C        | Enclosure           | Open Drip Proof |
| Thermal Protection | None       | Ambient Temperature | 40 °C           |
| UL                 | Recognized | CSA                 | Υ               |
| CE                 | N          |                     |                 |

## **Technical Specifications**

| Electrical Type       | Capacitor Start Induction Run | Starting Method   | Across The Line |
|-----------------------|-------------------------------|-------------------|-----------------|
| Poles                 | 4                             | Rotation          | Reversible      |
| Mounting              | Round                         | Drive End Bearing | Ball            |
| Opp Drive End Bearing | Ball                          | Frame Material    | Rolled Steel    |
| Shaft Type            | Keyed                         | Overall Length    | 10.56 in        |
| Frame Length          | 5.44 in                       | Shaft Diameter    | 0.625 in        |
| Shaft Extension       | 2.06 in                       |                   |                 |