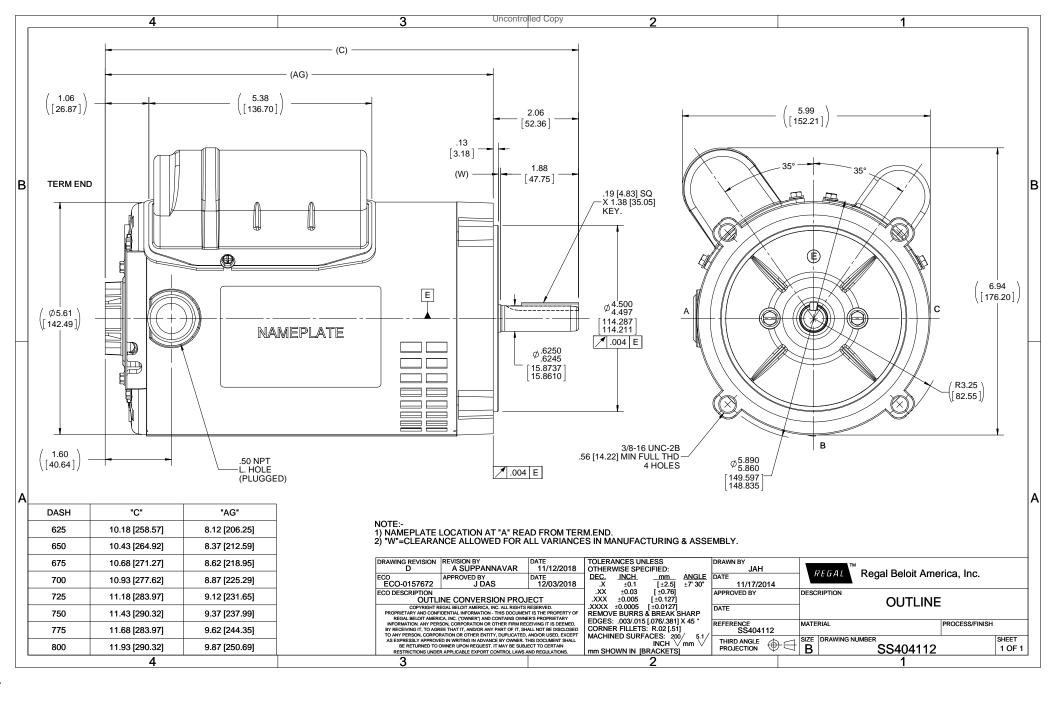

## **Technical Specifications**

| Electrical Type       | Shaded Pole | Starting Method   | Across The Line             |
|-----------------------|-------------|-------------------|-----------------------------|
| Poles                 | 4           | Rotation          | Reversible Counterclockwise |
| Mounting              | Round       | Drive End Bearing | Ball                        |
| Opp Drive End Bearing | Ball        | Frame Material    | Rolled Steel                |
| Shaft Type            | Keyed       | Overall Length    | 10.69 in                    |
| Frame Length          | 6.88 in     | Shaft Diameter    | 0.625 in                    |
| Shaft Extension       | 2.06 in     |                   |                             |