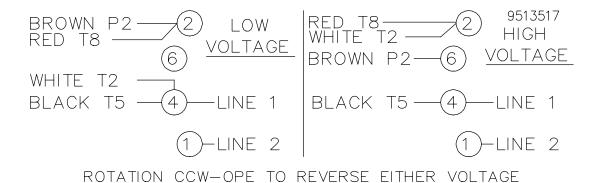

This is an uncontrolled document once printed or downloaded and is subject to change without notice. Date Created:30/10/2019

Uncontrolled Copy

9513517

INTERCHANGE BLACK(T5) WITH RED(T8) LEADS

|                                                                             |                    |                | TOLERANCES<br>UNLESS SPECIFIED |                        | ERANCES<br>S SPECIFIED |                          |        | DRAWN TOM 06-21-1988 |         |
|-----------------------------------------------------------------------------|--------------------|----------------|--------------------------------|------------------------|------------------------|--------------------------|--------|----------------------|---------|
|                                                                             |                    |                |                                | DEC.                   | INCHES                 |                          | СНК    | GK 06-2              | 21-1988 |
|                                                                             |                    |                |                                | .X                     | ±.1                    |                          | ⇒ APPD | FG 06-2              | 21-1988 |
| 3                                                                           | ADDED T MARKINGS   | DS 07/19/2018  | VC                             | .xx                    | ±.02                   | TITLE CONNECTION DIAGRAM | SCALE  | Ξ 1=                 | -1      |
| 2                                                                           | REDRAWN IN AUTOCAD | TAT 10-22-2004 | ML                             | .xxx                   | ±.005                  | REF                      |        |                      |         |
| 1                                                                           | NEW DRAWING        | TOM 06-24-1988 |                                | .xxxx                  | ±.0005                 | MAT'L.                   |        | FMF                  |         |
| NO.                                                                         | REVISION           | BY & DATE      | CHK                            | ANG                    | ±7'30"                 | FINISH                   |        | PREV                 |         |
| IN CONNECTION WITH OUR WORK ALL RIGHTS OF DESIGN AND INVENTION ARE RESERVED |                    |                | RFP                            | RFP CAD FILE 9513517 S |                        |                          |        | AGE OF               | REV.    |
|                                                                             |                    |                | DIST                           |                        |                        | · A                      | 95135  | 17                   | 131     |