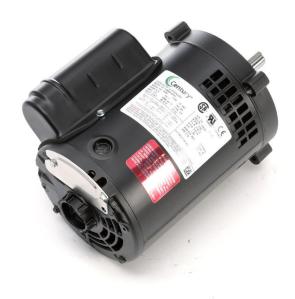

## PRODUCT INFORMATION PACKET

Model No: K1024LDES Catalog No: K1024LDES

1/4 HP General Purpose Motor, 1 phase, 1800 RPM, 115/230 V, 56C Frame, ODP

Single Phase ODP Motors

Regal and Century are trademarks of Regal Beloit Corporation or one of its affiliated companies.

©2019 Regal Beloit Corporation, All Rights Reserved. MC017097E

Product Information Packet: Model No: K1024LDES, Catalog No:K1024LDES 1/4 HP General Purpose Motor, 1 phase, 1800 RPM, 115/230 V, 56C Frame, ODP

## Nameplate Specifications

| Output HP          | 1/4 Hp     | Output KW           | 0.19 kW    |  |  |
|--------------------|------------|---------------------|------------|--|--|
| Frequency          | 60 Hz      | Voltage             | 115/230 V  |  |  |
| Current            | 2.4/1.2 A  | Speed               | 1725 rpm   |  |  |
| Service Factor     | 1.35       | Phase               | 1          |  |  |
| Duty               | Continuous | Insulation Class    | В          |  |  |
| Frame              | 56C        | Enclosure           | Drip Proof |  |  |
| Thermal Protection | None       | Ambient Temperature | 40 °C      |  |  |
| UL                 | Recognized | CSA                 | N          |  |  |
| CE                 | Υ          |                     |            |  |  |

## **Technical Specifications**

| Electrical Type       | Shaded Pole | Starting Method   | Across The Line             |
|-----------------------|-------------|-------------------|-----------------------------|
| Poles                 | 4           | Rotation          | Reversible Counterclockwise |
| Mounting              | Round       | Drive End Bearing | Ball                        |
| Opp Drive End Bearing | Ball        | Frame Material    | Rolled Steel                |
| Shaft Type            | Keyed       | Overall Length    | 10.69 in                    |
| Frame Length          | 6.88 in     | Shaft Diameter    | 0.625 in                    |
| Shaft Extension       | 2.06 in     |                   |                             |