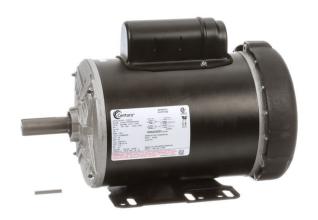

## PRODUCT INFORMATION PACKET

Model No: K100V2 Catalog No: K100V2

1 HP General Purpose Farm Duty Motor, 1 phase, 1800 RPM, 115/208-230 V, 143T Frame, TEFC

Single Phase Farm Duty Motors

Regal and Century are trademarks of Regal Beloit Corporation or one of its affiliated companies.

## Nameplate Specifications

| Output HP          | 1 Hp         | Output KW           | 0.75 kW                     |
|--------------------|--------------|---------------------|-----------------------------|
| Frequency          | 60 Hz        | Voltage             | 115/208-230 V               |
| Current            | 14/6.8-7.0 A | Speed               | 1725 rpm                    |
| Service Factor     | 1.15         | Phase               | 1                           |
| Duty               | Continuous   | Insulation Class    | В                           |
| Frame              | 143T         | Enclosure           | Totally Enclosed Fan Cooled |
| Thermal Protection | None         | Ambient Temperature | 40 °C                       |
| UL                 | Recognized   | CSA                 | Υ                           |
| CE                 | Υ            |                     |                             |

## **Technical Specifications**

| Electrical Type       | Capacitor Start Induction Run | Starting Method   | Across The Line            |
|-----------------------|-------------------------------|-------------------|----------------------------|
| Poles                 | 4                             | Rotation          | Selective Counterclockwise |
| Mounting              | Rigid Base                    | Drive End Bearing | Ball                       |
| Opp Drive End Bearing | Ball                          | Frame Material    | Rolled Steel               |
| Shaft Type            | Т                             | Overall Length    | 13.70 in                   |
| Frame Length          | 7.65 in                       | Shaft Diameter    | 0.875 in                   |
| Shaft Extension       | 2.25 in                       |                   |                            |