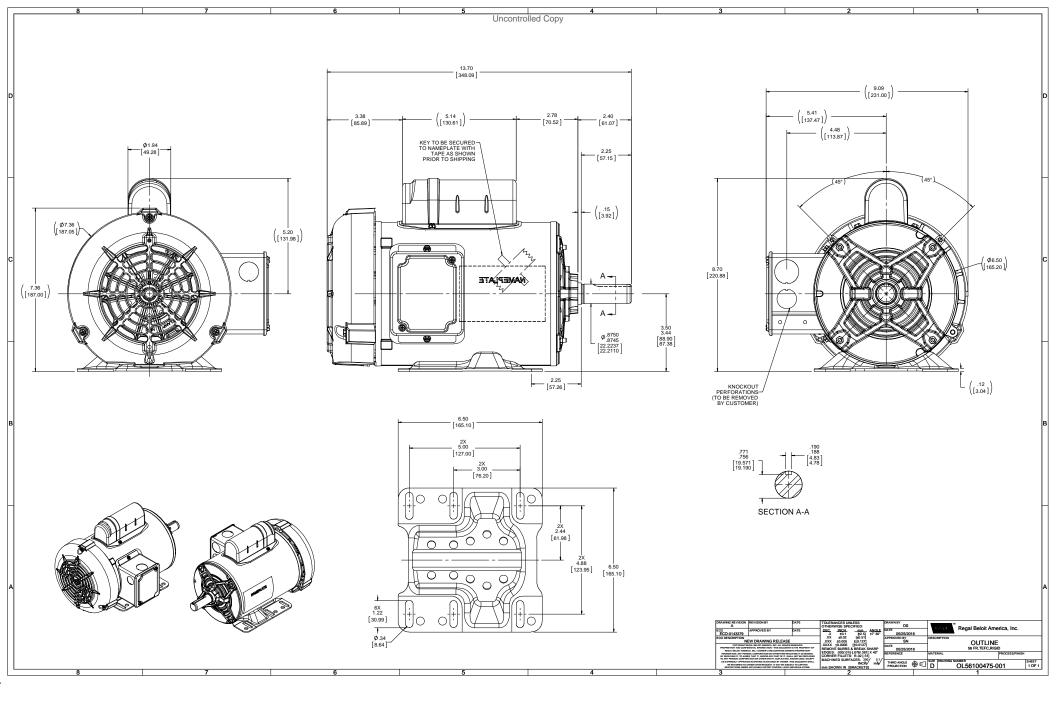

## **Technical Specifications**

| Electrical Type       | Capacitor Start Induction Run | Starting Method   | Across The Line            |
|-----------------------|-------------------------------|-------------------|----------------------------|
| Poles                 | 4                             | Rotation          | Selective Counterclockwise |
| Mounting              | Rigid Base                    | Drive End Bearing | Ball                       |
| Opp Drive End Bearing | Ball                          | Frame Material    | Rolled Steel               |
| Shaft Type            | Т                             | Overall Length    | 13.70 in                   |
| Frame Length          | 7.65 in                       | Shaft Diameter    | 0.875 in                   |
| Shaft Extension       | 2.25 in                       |                   |                            |