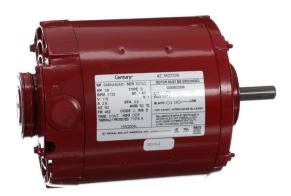

## PRODUCT INFORMATION PACKET

Model No: HW2004L
Catalog No: HW2004L

1/8 HP Circulator pump Motor, 1 phase, 1800 RPM, 115 V, 48Z Frame, ODP

**Circulator Pump Motors** 

Regal and Century are trademarks of Regal Beloit Corporation or one of its affiliated companies.

## Nameplate Specifications

| Output HP          | 1/8 Hp     | Output KW           | 0.10 kW         |  |
|--------------------|------------|---------------------|-----------------|--|
| Frequency          | 60 Hz      | Voltage             | 115 V           |  |
| Current            | 2.8 A      | Speed               | 1725 rpm        |  |
| Service Factor     | 1.4        | Phase               | 1               |  |
| Duty               | Continuous | Insulation Class    | В               |  |
| Frame              | 48Z        | Enclosure           | Open Drip Proof |  |
| Thermal Protection | Automatic  | Ambient Temperature | 50 °C           |  |
| UL                 | Recognized | CSA                 | Υ               |  |
| CE                 | N          |                     |                 |  |
|                    |            |                     |                 |  |