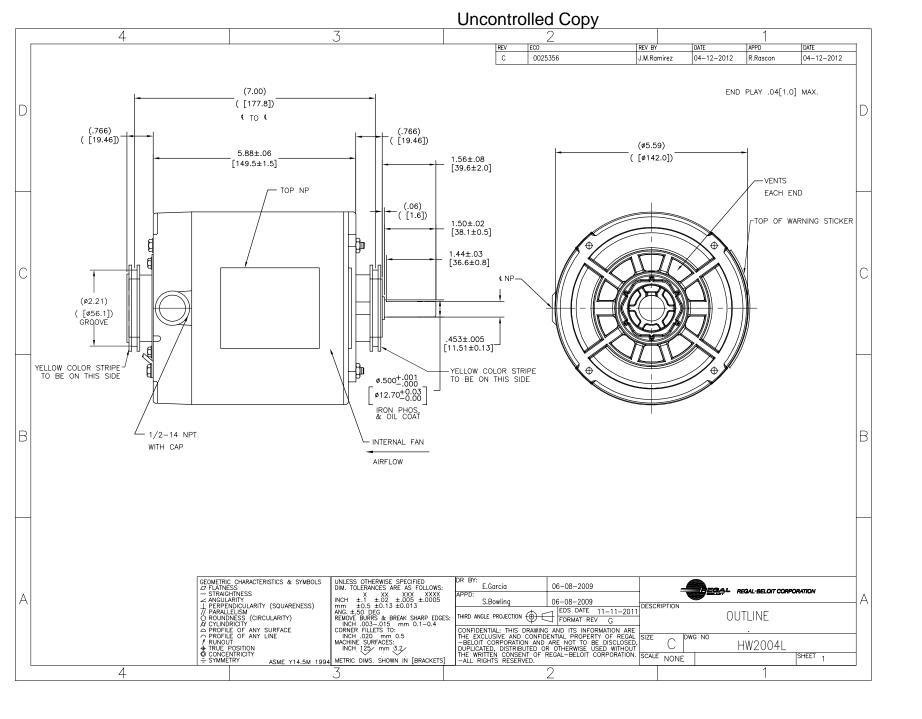

## **Technical Specifications**

| Electrical Type       | Split Phase  | Starting Method   | Across The Line  |
|-----------------------|--------------|-------------------|------------------|
| Poles                 | 4            | Rotation          | Counterclockwise |
| Mounting              | Cushion Ring | Drive End Bearing | Sleeve           |
| Opp Drive End Bearing | Sleeve       | Frame Material    | Rolled Steel     |
| Shaft Type            | Flat         | Overall Length    | 8.97 in          |
| Frame Length          | 4.57 in      | Shaft Diameter    | 0.500 in         |
| Shaft Extension       | 1.56 in      |                   |                  |