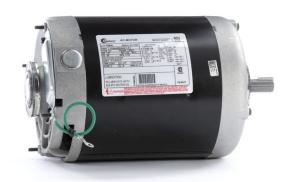

## PRODUCT INFORMATION PACKET

Model No: H986L Catalog No: H986L

1.5 HP Circulator pump Motor, 3 phase, 1800 RPM, 208-230/460 V, 56Y Frame, ODP

Circulator Pump Motors

Regal and Century are trademarks of Regal Beloit Corporation or one of its affiliated companies.

## Nameplate Specifications

| Output HP          | 1.5 Hp        | Output KW           | 1.1 kW        |  |
|--------------------|---------------|---------------------|---------------|--|
| Frequency          | 60 Hz         | Voltage             | 208-230/460 V |  |
| Current            | 5.3-5.6/2.8 A | Speed               | 1725 rpm      |  |
| Service Factor     | 1.15          | Phase               | 3             |  |
| Duty               | Continuous    | Insulation Class    | В             |  |
| Frame              | YA56Y         | Enclosure           | Drip Proof    |  |
| Thermal Protection | None          | Ambient Temperature | 40 °C         |  |
| UL                 | Recognized    | CSA                 | Υ             |  |
| CE                 | N             |                     |               |  |
|                    |               |                     |               |  |

## **Technical Specifications**

| Electrical Type       | Polyphase, Induction Type, Single Or Dual Voltage | Starting Method   | Across The Line             |
|-----------------------|---------------------------------------------------|-------------------|-----------------------------|
| Poles                 | 4                                                 | Rotation          | Reversible Counterclockwise |
| Mounting              | Cushion Ring                                      | Drive End Bearing | Sleeve                      |
| Opp Drive End Bearing | Sleeve                                            | Frame Material    | Rolled Steel                |
| Shaft Type            | Keyed                                             | Overall Length    | 11.37 in                    |
| Frame Length          | 6.00 in                                           | Shaft Diameter    | 0.625 in                    |
| Shaft Extension       | 1.37 in                                           |                   |                             |