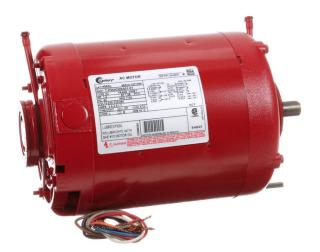

## **PRODUCT INFORMATION PACKET**

Model No: H985L Catalog No: H985L 1.0 HP Circulator pump Motor, 3 phase, 1800 RPM, 208-230/460 V, 56Y Frame, ODP Circulator Pump Motors

Regal and Century are trademarks of Regal Beloit Corporation or one of its affiliated companies. ©2019 Regal Beloit Corporation, All Rights Reserved. MC017097E Product Information Packet: Model No: H985L, Catalog No:H985L 1.0 HP Circulator pump Motor, 3 phase, 1800 RPM, 208-230/460 V, 56Y Frame, ODP

## Nameplate Specifications

| Output HP          | 1.0 Нр        | Output KW           | 0.75 kW       |
|--------------------|---------------|---------------------|---------------|
| Frequency          | 60 Hz         | Voltage             | 208-230/460 V |
| Current            | 3.4-3.4/1.7 A | Speed               | 1725 rpm      |
| Service Factor     | 1.25          | Phase               | 3             |
| Duty               | Continuous    | Insulation Class    | В             |
| Frame              | YA56Y         | Enclosure           | Drip Proof    |
| Thermal Protection | None          | Ambient Temperature | 40 °C         |
| UL                 | Recognized    | CSA                 | Y             |
| CE                 | Ν             |                     |               |