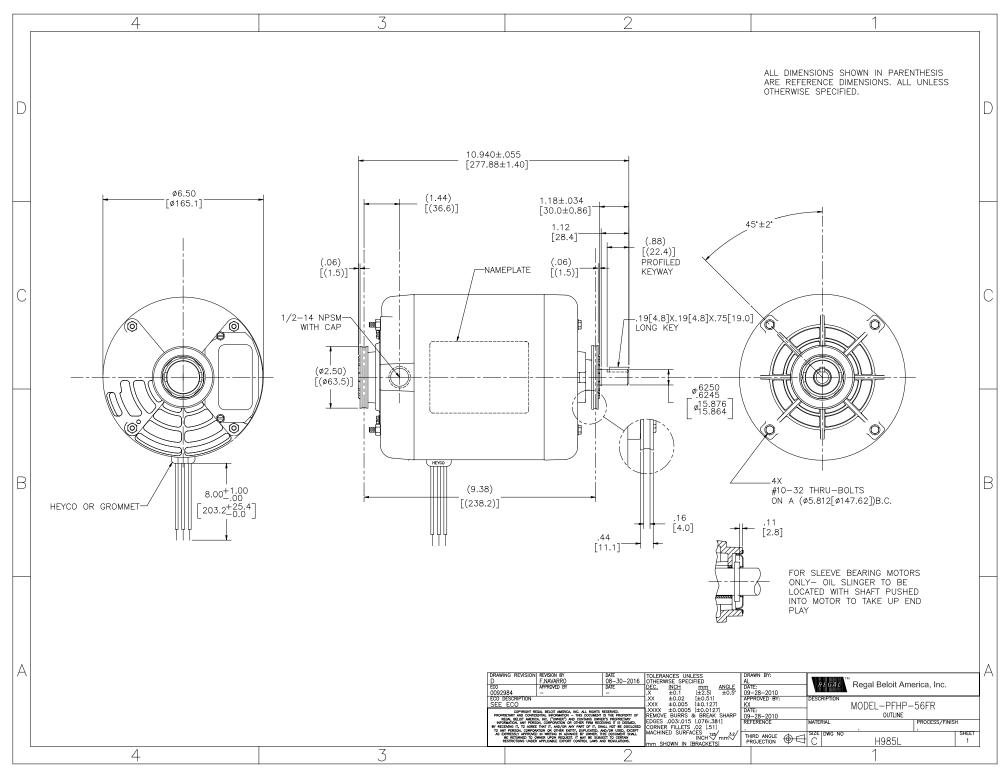

## **Technical Specifications**

| Electrical Type       | Polyphase, Induction Type, Single Or<br>Dual Voltage | Starting Method   | Across The Line             |
|-----------------------|------------------------------------------------------|-------------------|-----------------------------|
| Poles                 | 4                                                    | Rotation          | Reversible Counterclockwise |
| Mounting              | Cushion Ring                                         | Drive End Bearing | Sleeve                      |
| Opp Drive End Bearing | Sleeve                                               | Frame Material    | Rolled Steel                |
| Shaft Type            | Keyed                                                | Overall Length    | 10.94 in                    |
| Frame Length          | 5.69 in                                              | Shaft Diameter    | 0.625 in                    |
| Shaft Extension       | 1.18 in                                              |                   |                             |